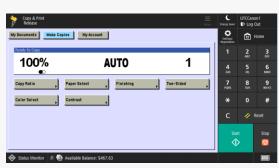

**5.** Press **Log Out** in the top right corner.

COPY

1. Tap either your card, phone, or smart watch.

2. Choose Cost Center or Personal Funds.

3. Press the Copy & Print Release button.

**4.** Select **Make Copies** and change settings as needed.

5. Select Start.

SCAN

1. Tap either your card, phone, or smart watch.

2. Choose Cost Center or Personal Funds.

**3.** Press the **Scan and Send** button.

**4.** Select **Send to Myself** or **New Destination**.