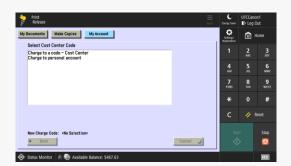

## Scan, Print, and Copy Instructions

PRINT

**1.** Tap either your **card**, **phone**, or **smart watch**.

2. Choose Cost Center or Personal Funds.

3. Press the Copy & Print Release button.

**4.** Select **My Documents** and choose file: then choose **Delete**, **Print**, **or Print** all.

**5.** Press **Log Out** in the top right corner.

COPY

1. Tap either your card, phone, or smart watch.

2. Choose Cost Center or Personal Funds.

3. Press the Copy & Print Release button.

**4.** Select **Make Copies** and change settings as needed.