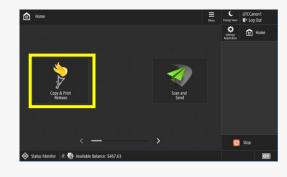

## Scan, Print, and Copy Instructions

PRINT

**1.** Tap either your **card**, **phone**, or **smart watch**.

2. Choose Cost Center or Personal Funds.

3. Press the Copy & Print Release button.

**4.** Select **My Documents** and choose file: then choose **Delete**, **Print**, **or Print** all.

**5.** Press **Log Out** in the top right corner.

COPY

1. Tap either your card, phone, or smart watch.

2. Choose Cost Center or Personal Funds.

3. Press the Copy & Print Release button.

**4.** Select **Make Copies** and change settings as needed.

5. Select Start.

SCAN

1. Tap either your card, phone, or smart watch.

2. Choose Cost Center or Personal Funds.

**3.** Press the **Scan and Send** button.

**4.** Select **Send to Myself** or **New Destination**.