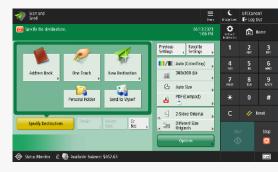

5. Select Start.

SCAN

1. Tap either your card, phone, or smart watch.

2. Choose Cost Center or Personal Funds.

**3.** Press the **Scan and Send** button.

**4.** Select **Send to Myself** or **New Destination**.

**5.** Change settings as needed, Select **Start**.

Issues with Printing? call Mocs Print at 423-425-2214

**ATTENTION:** 

Technical Issues? call UTC IT at 423-425-4000

Issues with Mocs Card or Digital Wallet? call Mocs Card Office at 423-425-2218