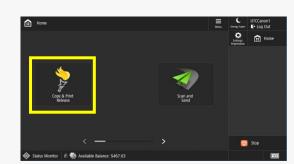

## Scan, Print, and Copy Instructions

PRINT

**1.** Tap either your **card**, **phone**, or **smart watch**.

2. Choose Cost Center or Personal Funds.

3. Press the Copy & Print Release button.

**4.** Select **My Documents** and choose file: then choose **Delete**, **Print**, **or Print** all.

**5.** Press **Log Out** in the top right corner.

COPY

1. Tap either your card, phone, or smart watch.

2. Choose Cost Center or Personal Funds.

3. Press the Copy & Print Release button.

**4.** Select **Make Copies** and change settings as needed.