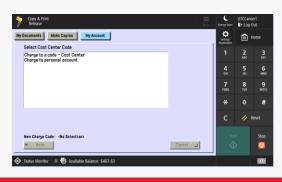

## Scan, Print, and Copy Instructions

PRINT

**1.** Tap either your **card**, **phone**, or **smart watch**.

2. Choose Cost Center or Personal Funds.

3. Press the Copy & Print Release button.

**4.** Select **My Documents** and choose file: then choose **Delete**, **Print**, **or Print** all.

**5.** Press **Log Out** in the top right corner.

COPY

1. Tap either your card, phone, or smart watch.

2. Choose Cost Center or Personal Funds.

3. Press the Copy & Print Release button.

**4.** Select **Make Copies** and change settings as needed.