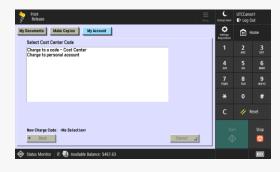

## Scan, Print, and Copy Instructions

PRINT

**1.** Tap either your **card**, **phone**, or **smart watch**.

2. Choose Cost Center or Personal Funds.

3. Press the Copy & Print Release button.

**4.** Select **My Documents** and choose file: then choose **Delete**, **Print**, **or Print** all.