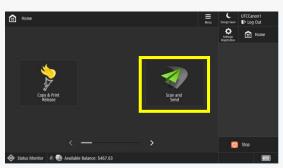

5. Select Start.

SCAN

1. Tap either your card, phone, or smart watch.

2. Choose Cost Center or Personal Funds.

**3.** Press the **Scan and Send** button.

**4.** Select **Send to Myself** or **New Destination**.

**5.** Change settings as needed, Select **Start**.

Issues with Printing? call Mocs Print at 423-425-2214

**ATTENTION:** 

Technical Issues? call UTC IT at 423-425-4000

Issues with Mocs Card or Digital Wallet? call Mocs Card Office at 423-425-2218