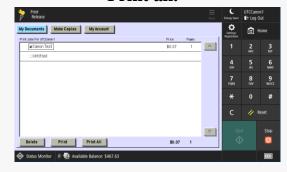

## Scan, Print, and Copy Instructions

PRINT

**1.** Tap either your **card**, **phone**, or **smart watch**.

2. Choose Cost Center or Personal Funds.

3. Press the Copy & Print Release button.

**4.** Select **My Documents** and choose file: then choose **Delete**, **Print**, **or Print** all.