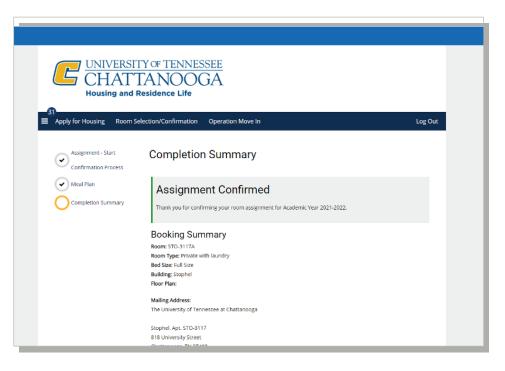

Step 8: Once you have completed the confirmation process, you will end at the Completion Summary page, which gives you an assignment overview about the room assignment and roommates.