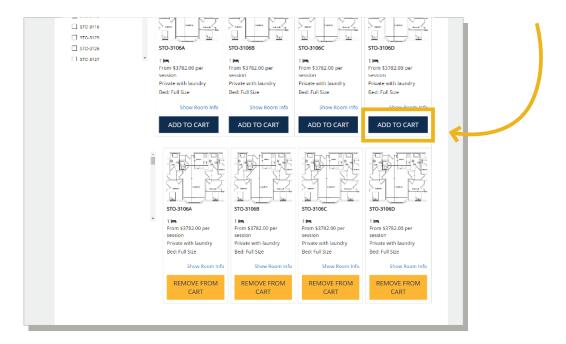

| CHA'                                                                                                                                                                                                                                                                                              |                                                                                                                                    | A                                                                                                    |                                                                                                   |                                                                                | 1 |
|---------------------------------------------------------------------------------------------------------------------------------------------------------------------------------------------------------------------------------------------------------------------------------------------------|------------------------------------------------------------------------------------------------------------------------------------|------------------------------------------------------------------------------------------------------|---------------------------------------------------------------------------------------------------|--------------------------------------------------------------------------------|---|
| 30<br>Apply for Housing Ro                                                                                                                                                                                                                                                                        | om Selection/Confirmation                                                                                                          |                                                                                                      |                                                                                                   | Log Out                                                                        |   |
| Room Selectio                                                                                                                                                                                                                                                                                     | 'n                                                                                                                                 |                                                                                                      |                                                                                                   |                                                                                |   |
| Room Types Private with laundry Private with laundry Zp                                                                                                                                                                                                                                           | Staying for: Academic Ye<br>The buildings/rooms belo<br>building to select.                                                        | ar 2021-2022<br>w have vacancies available. If you                                                   | u do not see a building/rooms,                                                                    | there are no spaces in that                                                    | L |
| Rooms         str0-atob           str0-atob         str0-atob | 5TO-3106A                                                                                                                          | 5TO-31068                                                                                            | STO-3106C                                                                                         | 5TO-3106D                                                                      |   |
| T STO 3127                                                                                                                                                                                                                                                                                        | <ul> <li>1 Im<br/>From \$3782.00 per<br/>session</li> <li>Private with laundry<br/>Bed: Full Size</li> <li>Show Room In</li> </ul> | 1 Im<br>From \$3782.00 per<br>session<br>Private with laundry<br>Bed: Full Size<br>fo Show Room Info | 1 im<br>From \$3782.00 per<br>session<br>Private with laundry<br>Bed: Full Size<br>Show Room Info | 1 Im<br>From 53782.00 per<br>session<br>Private with laundry<br>Bed: Full Size |   |
|                                                                                                                                                                                                                                                                                                   | ADD TO CART                                                                                                                        | ADD TO CART                                                                                          | ADD TO CART                                                                                       | ADD TO CART                                                                    |   |

Step 8: Select a room in the apartment by clicking ADD TO CART.

If you are in a roommate group this will select all other vacant rooms in the apartment.

If you are not in a roommate group this will select that individual bedroom in the apartment. Click SAVE & CONTINUE.

\* If you select a room with fewer vacancies than the size of your group you will receive the following error at the top of the screen.

\* If you have an apartment selected and try to select another apartment you will receive the following error at the top of the screen. Remove an apartment from your cart by clicking REMOVE FROM CART.