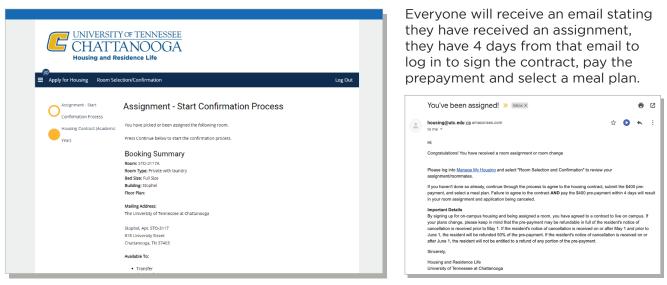

Step 5: Once you have completed the assignment process, you will start the Confirmation Process, which gives you an assignment overview about the room assignment and roommates.

Step 6: Click CONTINUE to confirm the assignment. This will take you to the Contract page. You will sign the Housing Contract by inputting your UTC ID.

<u>CHATTAN</u>OOGA

Housing and Residence Life

Step 7: You will be taken to the Pay Pre-Payment page, which will prompt you to pay the \$400 pre-payment.

Once you have paid the pre-payment then you will be prompted to select a meal plan.