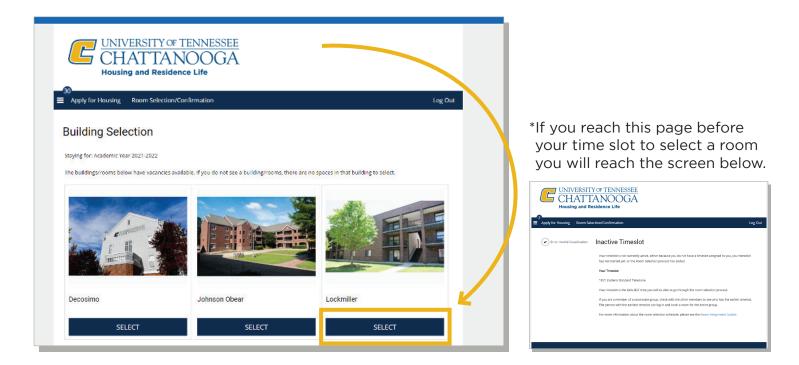

Step 6: On the Building Selection page. You will be able to select from the buildings with available rooms. Click SELECT for your preferred building.

Step 7: Once you select a building it will take you to the Room Selection page where you can select an apartment for you and your roommate group.