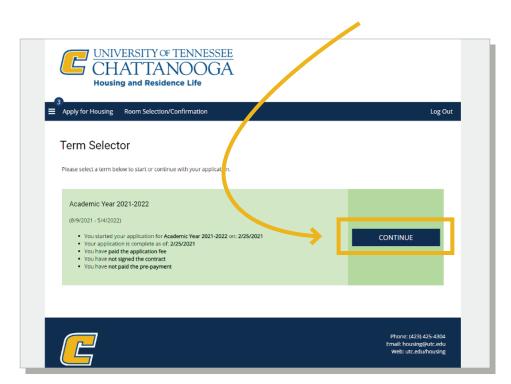

Step 4: Click on ROOM SELECTION/CONFIRMATION.

Step 5: Click CONTINUE in the Academic Year 2021 – 2022 section.

\*If you reach this page before Room Selection is available, you will reach the screen below.