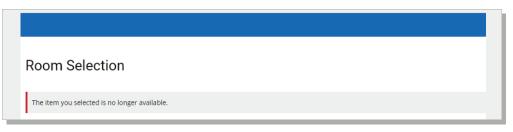

\* If you pick a room and another student has selected the room before you then you will receive the below message.

Step 9: On the Assign Beds page. You will assign yourself and any group members to a bedroom.