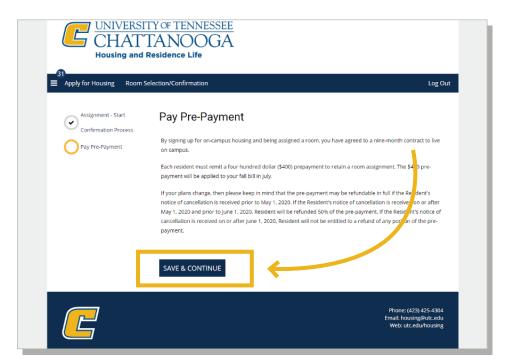

<u>CHATTAN</u>OOGA

Housing and Residence Life

Step 7: You will be taken to the Pay Pre-Payment page, which will prompt you to pay the \$400 pre-payment.

Once you have paid the pre-payment then you will be prompted to select a meal plan.