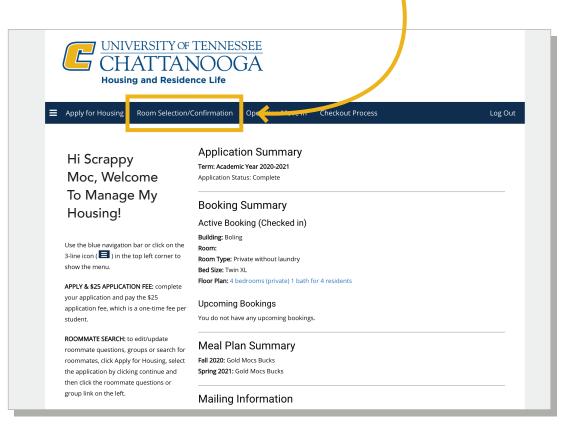

Step 3: Click on ROOM SELECTION/CONFIRMATION

| Manage My Housing                                                       | CHATTANOOGA<br>Housing and Residence Life                                                                                                                                                                                                                                                                                                                                                                                                                                                                                                                                                                                                                                                                                                                                                                                                                                                                                                                                                                                                                                                                                                                                                                                                                                                                                                                                                                                                                                                                                                                                                                                                                                                                                                                                                                                                                                                                                                                                                                                                                                                                          | UNIVERSITY OF TENNESSEE<br>CHATTANOOGA<br>Housing and Reidence Life                                                                                                                                           |
|-------------------------------------------------------------------------|--------------------------------------------------------------------------------------------------------------------------------------------------------------------------------------------------------------------------------------------------------------------------------------------------------------------------------------------------------------------------------------------------------------------------------------------------------------------------------------------------------------------------------------------------------------------------------------------------------------------------------------------------------------------------------------------------------------------------------------------------------------------------------------------------------------------------------------------------------------------------------------------------------------------------------------------------------------------------------------------------------------------------------------------------------------------------------------------------------------------------------------------------------------------------------------------------------------------------------------------------------------------------------------------------------------------------------------------------------------------------------------------------------------------------------------------------------------------------------------------------------------------------------------------------------------------------------------------------------------------------------------------------------------------------------------------------------------------------------------------------------------------------------------------------------------------------------------------------------------------------------------------------------------------------------------------------------------------------------------------------------------------------------------------------------------------------------------------------------------------|---------------------------------------------------------------------------------------------------------------------------------------------------------------------------------------------------------------|
| Errolment Management and Student Affairs/Housing / Manage My Housing    | E Apply for Housing Room Selection/Confirmation Opcomments Checkout Process Log Out                                                                                                                                                                                                                                                                                                                                                                                                                                                                                                                                                                                                                                                                                                                                                                                                                                                                                                                                                                                                                                                                                                                                                                                                                                                                                                                                                                                                                                                                                                                                                                                                                                                                                                                                                                                                                                                                                                                                                                                                                                | ■ Apply for Housing Room Selection/Confirmation     Log Out                                                                                                                                                   |
| Housing                                                                 | Hi Stacy Application Summary<br>Term Aware treat 202021<br>Town, Welcome                                                                                                                                                                                                                                                                                                                                                                                                                                                                                                                                                                                                                                                                                                                                                                                                                                                                                                                                                                                                                                                                                                                                                                                                                                                                                                                                                                                                                                                                                                                                                                                                                                                                                                                                                                                                                                                                                                                                                                                                                                           | Term Selector Proce sets a term believe to cardinal with your application                                                                                                                                     |
| Residence Nalis                                                         | to Manage My<br>Housing! Acthe Booking Summary<br>Acthe Booking (Checked In)<br>Materie sing                                                                                                                                                                                                                                                                                                                                                                                                                                                                                                                                                                                                                                                                                                                                                                                                                                                                                                                                                                                                                                                                                                                                                                                                                                                                                                                                                                                                                                                                                                                                                                                                                                                                                                                                                                                                                                                                                                                                                                                                                       | Academic View 2021-0022<br>(8-9221-5-45202)                                                                                                                                                                   |
| Communities                                                             | Use the bias maggings have or click on the<br>3-34-is using the top left correr to<br>show the mers. But the top left correr to<br>the bias the mers.                                                                                                                                                                                                                                                                                                                                                                                                                                                                                                                                                                                                                                                                                                                                                                                                                                                                                                                                                                                                                                                                                                                                                                                                                                                                                                                                                                                                                                                                                                                                                                                                                                                                                                                                                                                                                                                                                                                                                              | You started your application for Academic Year 2021-0022 on 2025/2021     Your application for Academic Year 2025/2021     Your application for Academic Year 2025/2021     You here paid the application fee |
| Faculty-in-Residence         Student Housing           incoming Student | APT2 & LSS - MPCA 2000 FBE: complexe<br>war opportance from and app from 52<br>suppleasance free, which is a une some fore pro-<br>the source of the source of | You have not spiped the constant     vou have not spined the constant     vou have not spid the prepayment                                                                                                    |
| Current Students + Apply for 2021/2022 Academic Year<br>Housing         | ROOMMATE SAADCE to edit/update<br>roommate partition, instant or search for                                                                                                                                                                                                                                                                                                                                                                                                                                                                                                                                                                                                                                                                                                                                                                                                                                                                                                                                                                                                                                                                                                                                                                                                                                                                                                                                                                                                                                                                                                                                                                                                                                                                                                                                                                                                                                                                                                                                                                                                                                        |                                                                                                                                                                                                               |
| Summer Housing + Click Here                                             | noommeten, dick Agely for Introduing suffer<br>the application by clicking continue and<br>the click her ecommeter availations for                                                                                                                                                                                                                                                                                                                                                                                                                                                                                                                                                                                                                                                                                                                                                                                                                                                                                                                                                                                                                                                                                                                                                                                                                                                                                                                                                                                                                                                                                                                                                                                                                                                                                                                                                                                                                                                                                                                                                                                 | Phone (42) A USA 4044<br>Intel Tournagebre refer                                                                                                                                                              |
| Forms and Policies                                                      | Been calk the economiate parasitions of<br>group link on the left. Mailing Information                                                                                                                                                                                                                                                                                                                                                                                                                                                                                                                                                                                                                                                                                                                                                                                                                                                                                                                                                                                                                                                                                                                                                                                                                                                                                                                                                                                                                                                                                                                                                                                                                                                                                                                                                                                                                                                                                                                                                                                                                             |                                                                                                                                                                                                               |

Step 5: Once you have completed the assignment process, you will start the Confirmation Process, which gives you an assignment overview about the room assignment and roommates.

Step 6: Click CONTINUE to confirm the assignment. This will take you to the Contract page. You will sign the Housing Contract by inputting your UTC ID.