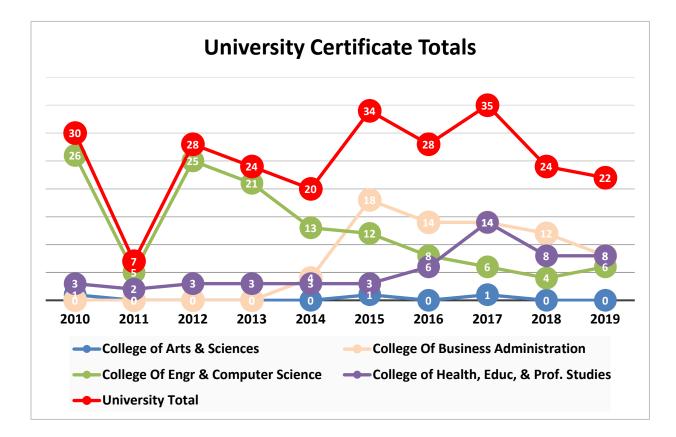

| 68             |
| Masters Degree                | 57                 | 138      | 58                                      | 133                                      | 386            |
| Post Masters Certificate      | 0                  | 2        | 0                                       | 26                                       | 26             |
| Postbaccalaureate Certificate | 0                  | 8        | 6                                       | 1                                        | 15             |
| Grand Total                   | 57                 | 146      | 64                                      | 228                                      | 495            |





#### **GRADUATE SCHOOL**









#### **BREAKDOWN BY SCHOOLS**





### **BREAKDOWN BY SCHOOLS**



#### **CERTIFICATE FIGURES**





#### **CERTIFICATE FIGURES**





#### **CERTIFICATE FIGURES**





| Grad                                        | luate Degrees Awarded k<br>FY 2019* | oy College and Te | rm          |       |
|---------------------------------------------|-------------------------------------|-------------------|-------------|-------|
|                                             | Summer 2018                         | Fall 2018         | Spring 2019 | Total |
| College of Arts & Sciences                  |                                     |                   |             |       |
| Criminal Justice, MSCJ                      | 0                                   | 1                 | 5           | 6     |
| English, MA                                 | 0