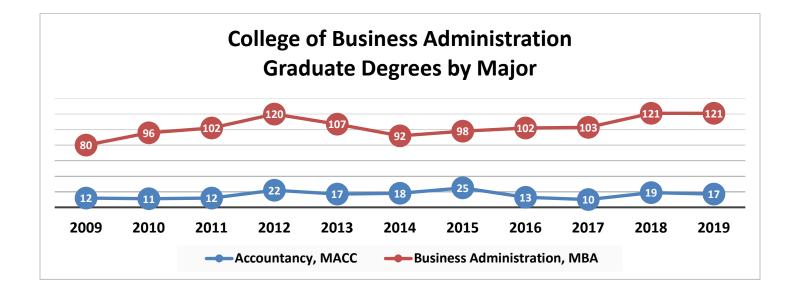

#### **BREAKDOWN BY SCHOOLS**

### **BREAKDOWN BY SCHOOLS**

#### **CERTIFICATE FIGURES**

| Grad                                        | luate Degrees Awarded k<br>FY 2019* | oy College and Te | rm          |       |
|---------------------------------------------|-------------------------------------|-------------------|-------------|-------|
|                                             | Summer 2018                         | Fall 2018         | Spring 2019 | Total |
| College of Arts & Sciences                  |                                     |                   |             |       |
| Criminal Justice, MSCJ                      | 0                                   | 1                 | 5           | 6     |
| English, MA                                 | 0                                   | 1                 | 5           | 6     |
| Environmental Science, MS                   | 5                                   | 1                 | 3           | 9     |
| Math, MS                                    | 1                                   | 0                 | 3           | 4     |
| Music, MM                                   | 0                                   | 0                 | 0           | 0     |
| Psychology, MS                              | 0                                   | 0                 | 18          | 18    |
| Public Administration, MPA                  | 1                                   | 2                 | 11          | 14    |
| College Total                               | 7                                   | 5                 | 45          | 57    |
| Gary W. Rollins College of Business         |                                     |                   |             |       |
| Accountancy, MACC                           | 2                                   | 7                 | 8           | 17    |
| Business Administration, MBA                | 32                                  | 50                | 39          | 121   |
| business Automistration, MDA                | 52                                  | 50                |             | 121   |
| College Total                               | 34                                  | 57                | 47          | 138   |
| College of Engr & Computer Science          |                                     |                   |             |       |
| Computer Science, MS                        | 3                                   | 7                 | 4           | 14    |
| Engineering, MS                             | 7                                   | 11                | 10          | 28    |
| Engineering Management, MS                  | 1                                   | 7                 | 8           | 16    |
| Computational Engineering, PhD              | 0                                   | 0                 | 0           | 0     |
| College Total                               | 11                                  | 25                | 22          | 58    |
| College of Health, Educ & Professional Stud | ies                                 |                   |             |       |
| Athletic Training, MS                       | 0                                   | 0                 | 17          | 17    |
| Counseling, MED                             | 0                                   | 8                 | 7           | 15    |
| Education Specialist, EDS                   | 2                                   | 1                 | 16          | 19    |
| Elementary Education, MED                   | 2                                   | 2                 | 2           | 6     |
| Health & Human Performance, MS              | 0                                   | 0                 | 3           | 3     |
| Nursing, MSN                                | 19                                  | 3                 | 24          | 46    |
| Secondary Education, MED                    | 0                                   | 10                | 7           | 17    |
| School Leadership, MED                      | 1                                   | 0                 | 4           | 5     |
| Special Education, MED                      | 0                                   | 2                 | 1           | 3     |
| Learning & Leadership, EDD/PHD              | 2                                   | 2                 | 1           | 5     |
| Nursing, DNP                                | 0                                   | 9                 | 2           | 11    |
| Occupational Therapy, OTD                   | 0                                   | 0                 | 19          | 19    |
| Physical Therapy, DPT                       | 0                                   | 0                 | 33          | 33    |
| Social Work, MSW                            | 1                                   | 1                 | 19          | 21    |
|                                             |                                     |                   | · · ·       |       |
| College Total                               | 27                                  | 38                | 155         | 220   |
| Master's Total                              | 77                                  | 114               | 214         | 405   |
| Doctoral Total                              | 2                                   | 11                | 55          | 68    |
| Graduate Total                              | 79                                  | 125               | 269         | 473   |