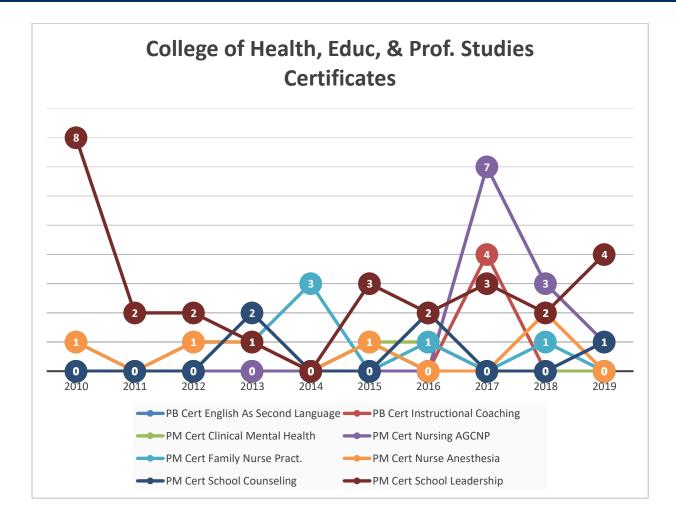

#### **CERTIFICATE FIGURES**

| Grad                                        | luate Degrees Awarded k<br>FY 2019* | oy College and Te | rm          |       |
|---------------------------------------------|-------------------------------------|-------------------|-------------|-------|
|                                             | Summer 2018                         | Fall 2018         | Spring 2019 | Total |
| College of Arts & Sciences                  |                                     |                   |             |       |
| Criminal Justice, MSCJ                      | 0                                   | 1                 | 5           | 6     |
| English, MA                                 | 0                                   | 1                 | 5           | 6     |
| Environmental Science, MS                   | 5                                   | 1                 | 3           | 9     |
| Math, MS                                    | 1                                   | 0                 | 3           | 4     |
| Music, MM                                   | 0                                   | 0                 | 0           | 0     |
| Psychology, MS                              | 0                                   | 0                 | 18          | 18    |
| Public Administration, MPA                  | 1                                   | 2                 | 11          | 14    |
| College Total                               | 7                                   | 5                 | 45          | 57    |
| Gary W. Rollins College of Business         |                                     |                   |             |       |
| Accountancy, MACC                           | 2                                   | 7                 | 8           | 17    |
| Business Administration, MBA                | 32                                  | 50                | 39          | 121   |
| business Automistration, MDA                | 52                                  | 50                |             | 121   |
| College Total                               | 34                                  | 57                | 47          | 138   |
| College of Engr & Computer Science          |                                     |                   |             |       |
| Computer Science, MS                        | 3                                   | 7                 | 4           | 14    |
| Engineering, MS                             | 7                                   | 11                | 10          | 28    |
| Engineering Management, MS                  | 1                                   | 7                 | 8           | 16    |
| Computational Engineering, PhD              | 0                                   | 0                 | 0           | 0     |
| College Total                               | 11                                  | 25                | 22          | 58    |
| College of Health, Educ & Professional Stud | ies                                 |                   |             |       |
| Athletic Training, MS                       | 0                                   | 0                 | 17          | 17    |
| Counseling, MED                             | 0                                   | 8                 | 7           | 15    |
| Education Specialist, EDS                   | 2                                   | 1                 | 16          | 19    |
| Elementary Education, MED                   | 2                                   | 2                 | 2           | 6     |
| Health & Human Performance, MS              | 0                                   | 0                 | 3           | 3     |
| Nursing, MSN                                | 19                                  | 3                 | 24          | 46    |
| Secondary Education, MED                    | 0                                   | 10                | 7           | 17    |
| School Leadership, MED                      | 1                                   | 0                 | 4           | 5     |
| Special Education, MED                      | 0                                   | 2                 | 1           | 3     |
| Learning & Leadership, EDD/PHD              | 2                                   | 2                 | 1           | 5     |
| Nursing, DNP                                | 0                                   | 9                 | 2           | 11    |
| Occupational Therapy, OTD                   | 0                                   | 0                 | 19          | 19    |
| Physical Therapy, DPT                       | 0                                   | 0                 | 33          | 33    |
| Social Work, MSW                            | 1                                   | 1                 | 19          | 21    |
|                                             |                                     |                   | · · ·       |       |
| College Total                               | 27                                  | 38                | 155         | 220   |
| Master's Total                              | 77                                  | 114               | 214         | 405   |
| Doctoral Total                              | 2                                   | 11                | 55          | 68    |
| Graduate Total                              | 79                                  | 125               | 269         | 473   |