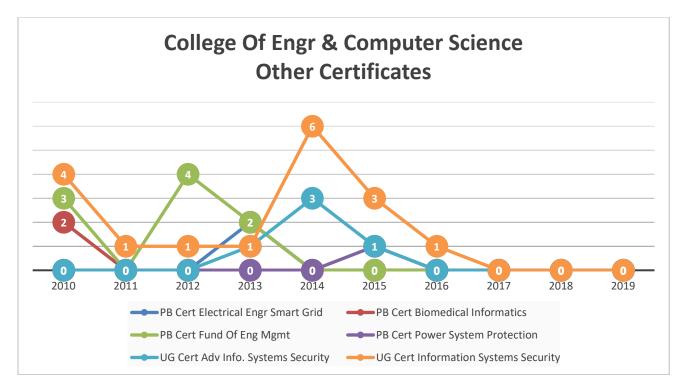

| 138      | 58                                      | 133                                      | 386            |
| Post Masters Certificate      | 0                  | 2        | 0                                       | 26                                       | 26             |
| Postbaccalaureate Certificate | 0                  | 8        | 6                                       | 1                                        | 15             |
| Grand Total                   | 57                 | 146      | 64                                      | 228                                      | 495            |





#### **GRADUATE SCHOOL**









#### **BREAKDOWN BY SCHOOLS**





### **BREAKDOWN BY SCHOOLS**



#### **CERTIFICATE FIGURES**





#### **CERTIFICATE FIGURES**





#### **CERTIFICATE FIGURES**





| Grad                                        | luate Degrees Awarded k<br>FY 2019* | oy College and Te | rm          |       |
|---------------------------------------------|-------------------------------------|-------------------|-------------|-------|
|                                             | Summer 2018                         | Fall 2018         | Spring 2019 | Total |
| College of Arts & Sciences                  |                                     |                   |             |       |
| Criminal Justice, MSCJ                      | 0                                   | 1                 | 5           | 6     |
| English, MA                                 | 0                                   | 1                 | 5           | 6