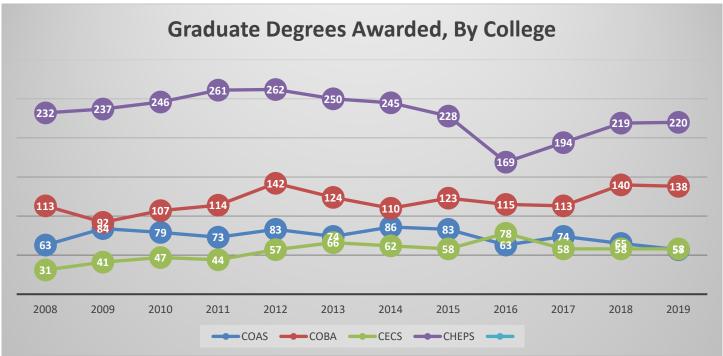

| 0        | 0                                       | 68                                       | 68             |
| Masters Degree                | 57                 | 138      | 58                                      | 133                                      | 386            |
| Post Masters Certificate      | 0                  | 2        | 0                                       | 26                                       | 26             |
| Postbaccalaureate Certificate | 0                  | 8        | 6                                       | 1                                        | 15             |
| Grand Total                   | 57                 | 146      | 64                                      | 228                                      | 495            |





#### **GRADUATE SCHOOL**









#### **BREAKDOWN BY SCHOOLS**





### **BREAKDOWN BY SCHOOLS**



#### **CERTIFICATE FIGURES**





#### **CERTIFICATE FIGURES**





#### **CERTIFICATE FIGURES**





| Grad                                        | luate Degrees Awarded k<br>FY 2019* | oy College and Te | rm          |       |
|---------------------------------------------|-------------------------------------|-------------------|-------------|-------|
|                                             | Summer 2018                         | Fall 2018         | Spring 2019 | Total |
| College of Arts & Sciences                  |                                     |                   |             |       |
| Criminal Justice, MSCJ                      | 0