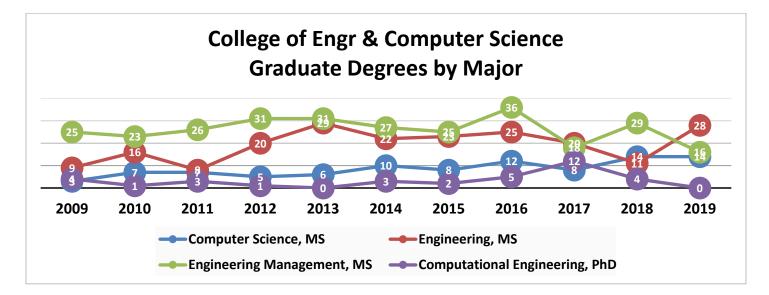

#### **BREAKDOWN BY SCHOOLS**

### **BREAKDOWN BY SCHOOLS**

#### **CERTIFICATE FIGURES**

| Grad                                        | luate Degrees Awarded k<br>FY 2019* | oy College and Te | rm          |       |
|---------------------------------------------|-------------------------------------|-------------------|-------------|-------|
|                                             | Summer 2018                         | Fall 2018         | Spring 2019 | Total |
| College of Arts & Sciences                  |                                     |                   |             |       |
| Criminal Justice, MSCJ                      | 0                                   | 1                 | 5           | 6     |
| English, MA                                 | 0                                   | 1                 | 5           | 6     |
| Environmental Science, MS                   | 5                                   | 1                 | 3           | 9     |
| Math, MS                                    | 1                                   | 0                 | 3           | 4     |
| Music, MM                                   | 0                                   | 0                 | 0           | 0     |
| Psychology, MS                              | 0                                   | 0                 | 18          | 18    |
| Public Administration, MPA                  | 1                                   | 2                 | 11          | 14    |
| College Total                               | 7                                   | 5                 | 45          | 57    |
| Gary W. Rollins College of Business         |                                     |                   |             |       |
| Accountancy, MACC                           | 2                                   | 7                 | 8           | 17    |
| Business Administration, MBA                | 32                                  | 50                | 39          | 121   |
| business Automistration, MDA                | 52                                  | 50                |             | 121   |
| College Total                               | 34                                  | 57                | 47          | 138   |
| College of Engr & Computer Science          |                                     |                   |             |       |
| Computer Science, MS                        | 3                                   | 7                 | 4           | 14    |
| Engineering, MS                             | 7                                   | 11                | 10          | 28    |
| Engineering Management, MS                  | 1                                   | 7                 | 8           | 16    |
| Computational Engineering, PhD              | 0                                   | 0                 | 0           | 0     |
| College Total                               | 11                                  | 25                | 22          | 58    |
| College of Health, Educ & Professional Stud | ies                                 |                   |             |       |
| Athletic Training, MS                       | 0                                   | 0                 | 17          | 17    |
| Counseling, MED                             | 0                                   | 8                 | 7           | 15    |
| Education Specialist, EDS                   | 2                                   | 1                 | 16          | 19    |
| Elementary Education, MED                   | 2                                   | 2                 | 2           | 6     |
| Health & Human Performance, MS              | 0                                   | 0                 | 3           | 3     |
| Nursing, MSN                                | 19                                  | 3                 | 24          | 46    |
| Secondary Education, MED                    | 0                                   | 10                | 7           | 17    |
| School Leadership, MED                      | 1                                   | 0                 | 4           | 5     |
| Special Education, MED                      | 0                                   | 2                 | 1           | 3     |
| Learning & Leadership, EDD/PHD              | 2                                   | 2                 | 1           | 5     |
| Nursing, DNP                                | 0                                   | 9                 | 2           | 11    |
| Occupational Therapy, OTD                   | 0                                   | 0                 | 19          | 19    |
| Physical Therapy, DPT                       | 0                                   | 0                 | 33          | 33    |
| Social Work, MSW                            | 1                                   | 1                 | 19          | 21    |
|                                             |                                     |                   | · · ·       |       |
| College Total                               | 27                                  | 38                | 155         | 220   |
| Master's Total                              | 77                                  | 114               | 214         | 405   |
| Doctoral Total                              | 2                                   | 11                | 55          | 68    |
| Graduate Total                              | 79                                  | 125               | 269         | 473   |