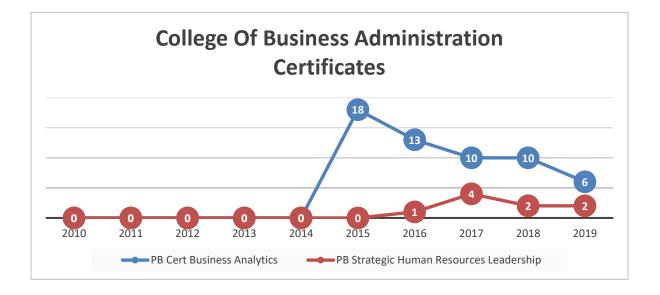

Degree                | 57                 | 138      | 58                                      | 133                                      | 386            |
| Post Masters Certificate      | 0                  | 2        | 0                                       | 26                                       | 26             |
| Postbaccalaureate Certificate | 0                  | 8        | 6                                       | 1                                        | 15             |
| Grand Total                   | 57                 | 146      | 64                                      | 228                                      | 495            |





#### **GRADUATE SCHOOL**









#### **BREAKDOWN BY SCHOOLS**





### **BREAKDOWN BY SCHOOLS**



#### **CERTIFICATE FIGURES**





#### **CERTIFICATE FIGURES**





#### **CERTIFICATE FIGURES**





| Grad                                        | luate Degrees Awarded k<br>FY 2019* | oy College and Te | rm          |       |
|---------------------------------------------|-------------------------------------|-------------------|-------------|-------|
|                                             | Summer 2018                         | Fall 2018         | Spring 2019 | Total |
| College of Arts & Sciences                  |                                     |                   |             |       |
| Criminal Justice, MSCJ                      | 0                                   | 1                 | 5           | 6     |
| English, MA                                 | 0                                   | 1