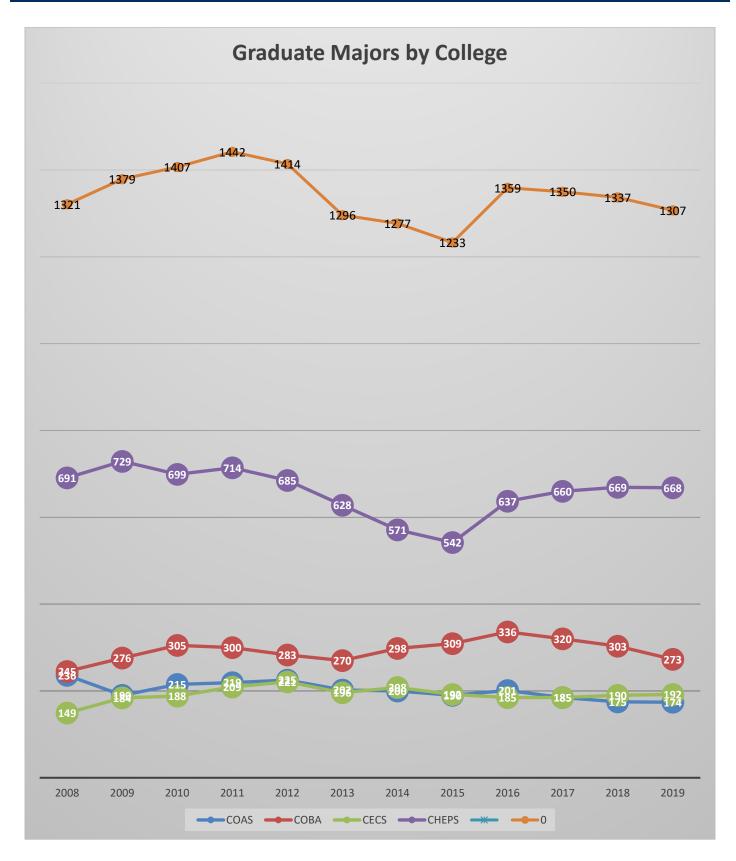

#### **GRADUATE SCHOOL**

#### **BREAKDOWN BY SCHOOLS**

### **BREAKDOWN BY SCHOOLS**