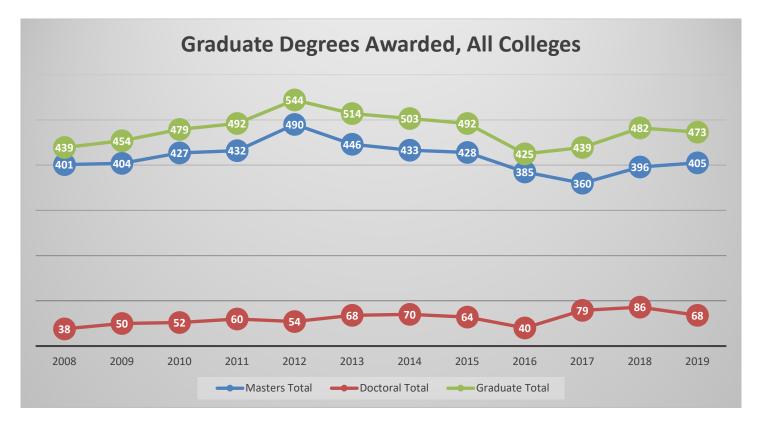

| 0        | 0                                       | 68                                       | 68             |
| Masters Degree                | 57                 | 138      | 58                                      | 133                                      | 386            |
| Post Masters Certificate      | 0                  | 2        | 0                                       | 26                                       | 26             |
| Postbaccalaureate Certificate | 0                  | 8        | 6                                       | 1                                        | 15             |
| Grand Total                   | 57                 | 146      | 64                                      | 228                                      | 495            |





#### **GRADUATE SCHOOL**









#### **BREAKDOWN BY SCHOOLS**





### **BREAKDOWN BY SCHOOLS**



#### **CERTIFICATE FIGURES**





#### **CERTIFICATE FIGURES**





#### **CERTIFICATE FIGURES**





| Grad                                        | luate Degrees Awarded k<br>FY 2019* | oy College and Te | rm          |       |
|---------------------------------------------|-------------------------------------|-------------------|-------------|-------|
|                                             | Summer 2018                         | Fall 2018         | Spring 2019 | Total |
| College of Arts & Sciences                  |                                     |                   |             |       |
| Criminal Justice, MSCJ                      | 0