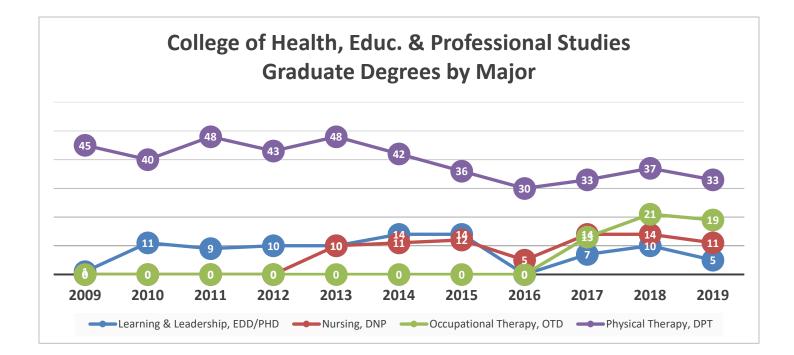

#### **CERTIFICATE FIGURES**

#### **CERTIFICATE FIGURES**

| Grad                                        | luate Degrees Awarded k<br>FY 2019* | oy College and Te | rm          |       |
|---------------------------------------------|-------------------------------------|-------------------|-------------|-------|
|                                             | Summer 2018                         | Fall 2018         | Spring 2019 | Total |
| College of Arts & Sciences                  |                                     |                   |             |       |
| Criminal Justice, MSCJ                      | 0                                   | 1                 | 5           | 6     |
| English, MA                                 | 0                                   | 1                 | 5           | 6     |
| Environmental Science, MS                   | 5                                   | 1                 | 3           | 9     |
| Math, MS                                    | 1                                   | 0                 | 3           | 4     |
| Music, MM                                   | 0                                   | 0                 | 0           | 0     |
| Psychology, MS                              | 0                                   | 0                 | 18          | 18    |
| Public Administration, MPA                  | 1                                   | 2                 | 11          | 14    |
| College Total                               | 7                                   | 5                 | 45          | 57    |
| Gary W. Rollins College of Business         |                                     |                   |             |       |
| Accountancy, MACC                           | 2                                   | 7                 | 8           | 17    |
| Business Administration, MBA                | 32                                  | 50                | 39          | 121   |
| business Automistration, MDA                | 52                                  | 50                |             | 121   |
| College Total                               | 34                                  | 57                | 47          | 138   |
| College of Engr & Computer Science          |                                     |                   |             |       |
| Computer Science, MS                        | 3                                   | 7                 | 4           | 14    |
| Engineering, MS                             | 7                                   | 11                | 10          | 28    |
| Engineering Management, MS                  | 1                                   | 7                 | 8           | 16    |
| Computational Engineering, PhD              | 0                                   | 0                 | 0           | 0     |
| College Total                               | 11                                  | 25                | 22          | 58    |
| College of Health, Educ & Professional Stud | ies                                 |                   |             |       |
| Athletic Training, MS                       | 0                                   | 0                 | 17          | 17    |
| Counseling, MED                             | 0                                   | 8                 | 7           | 15    |
| Education Specialist, EDS                   | 2                                   | 1                 | 16          | 19    |
| Elementary Education, MED                   | 2                                   | 2                 | 2           | 6     |
| Health & Human Performance, MS              | 0                                   | 0                 | 3           | 3     |
| Nursing, MSN                                | 19                                  | 3                 | 24          | 46    |
| Secondary Education, MED                    | 0                                   | 10                | 7           | 17    |
| School Leadership, MED                      | 1                                   | 0                 | 4           | 5     |
| Special Education, MED                      | 0                                   | 2                 | 1           | 3     |
| Learning & Leadership, EDD/PHD              | 2                                   | 2                 | 1           | 5     |
| Nursing, DNP                                | 0                                   | 9                 | 2           | 11    |
| Occupational Therapy, OTD                   | 0                                   | 0                 | 19          | 19    |
| Physical Therapy, DPT                       | 0                                   | 0                 | 33          | 33    |
| Social Work, MSW                            | 1                                   | 1                 | 19          | 21    |
|                                             |                                     |                   | · · ·       |       |
| College Total                               | 27                                  | 38                | 155         | 220   |
| Master's Total                              | 77                                  | 114               | 214         | 405   |
| Doctoral Total                              | 2                                   | 11                | 55          | 68    |
| Graduate Total                              | 79                                  | 125               | 269         | 473   |