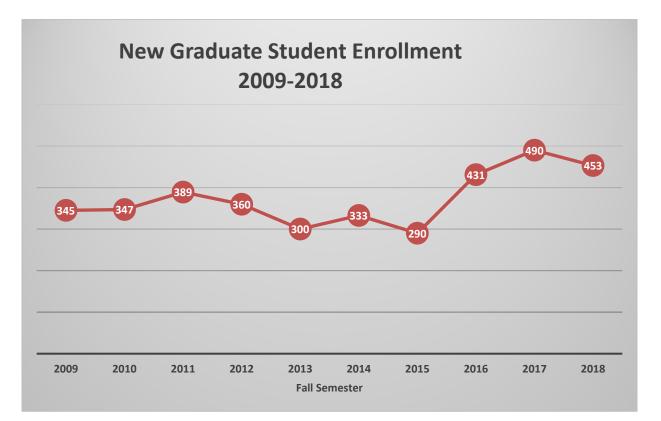

----|-------|
| Baccalaureate                          | 238                  | 693           | 1,148  | 2,079 |
| Masters                                | 96                   | 94            | 190    | 380   |
| Education Specialist                   | 4                    | 1             | 11     | 16    |
| Doctorate                              | 2                    | 21            | 63     | 86    |
| Certificates (UG, PB, PM)              | 5                    | 5             | 14     | 24    |
| TOTAL                                  | 345                  | 814           | 1,426  | 2,585 |
| *Includes bacc graduates with multiple | e degrees and/or cor | ncentrations. |        |       |

\*Includes bacc graduates with multiple degrees and/or concentrations.

### FACT SUMMARY





## FACT SUMMARY



## FACT SUMMARY



| Degree Type                   | Arts &<br>Sciences | Business | Engineering<br>&<br>Computer<br>Science | Health,<br>Education,<br>Prof<br>Studies | Grand<br>Total |
|-------------------------------|--------------------|----------|-----------------------------------------|------------------------------------------|----------------|
| Doctoral Degree               | 0                  | 0        | 0                                       | 68                                       | 68             |
| Masters Degree                | 57                 | 138      | 58                                      | 133                                      | 386            |
| Post Masters Certificate      | 0                  | 2        | 0