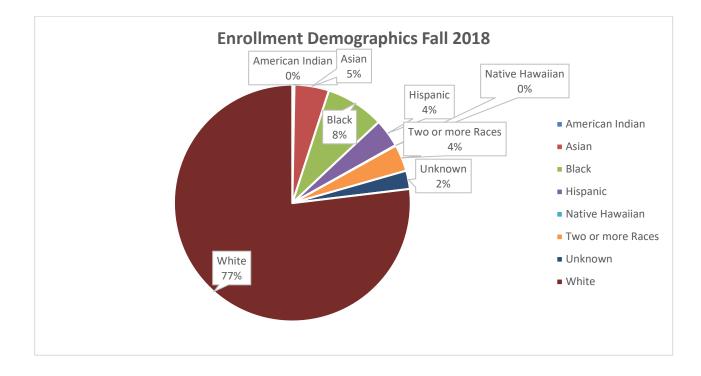

#### THE UNIVERSITY OF TENNESSEE AT CHATTANOOGA 2018-2019 FACT SUMMARY

| STUDENT ENROLLMENT FALL 2018                                               |               | HC     | FTE          | FIRST-TIME COLLEGE F                                                                           | RESHMEN FALL 2018                                                                                                                                                                                                                                                                                                                                                                                                                                                                                                                                                                                                                                                                                   |                          |
|----------------------------------------------------------------------------|---------------|--------|--------------|------------------------------------------------------------------------------------------------|-----------------------------------------------------------------------------------------------------------------------------------------------------------------------------------------------------------------------------------------------------------------------------------------------------------------------------------------------------------------------------------------------------------------------------------------------------------------------------------------------------------------------------------------------------------------------------------------------------------------------------------------------------------------------------------------------------|--------------------------|
| Undergraduate                                                              | Indergraduate |        | 9,404.1      | Number Applied Summ                                                                            | 8,859                                                                                                                                                                                                                                                                                                                                                                                                                                                                                                                                                                                                                                                                                               |                          |
| Graduate                                                                   |               | 1,399  | 1,001.0      | Number Admitted Summer & Fall                                                                  |                                                                                                                                                                                                                                                                                                                                                                                                                                                                                                                                                                                                                                                                                                     | 6,700                    |
| TOTAL                                                                      |               | 11,638 | 10,405.1     | Fall Admissions Enrolle                                                                        | d                                                                                                                                                                                                                                                                                                                                                                                                                                                                                                                                                                                                                                                                                                   | 2,218                    |
|                                                                            |               |        |              | Summer Admitted Fres                                                                           | hmen Enrolled                                                                                                                                                                                                                                                                                                                                                                                                                                                                                                                                                                                                                                                                                       | 54                       |
| ENROLLMENT BY GENDER FALL 2018                                             |               |        |              | UTC Mean Enhanced ACT Composite                                                                |                                                                                                                                                                                                                                                                                                                                                                                                                                                                                                                                                                                                                                                                                                     |                          |
|                                                                            |               | MALE   | FEMALE       | TN Mean ACT Composite*                                                                         |                                                                                                                                                                                                                                                                                                                                                                                                                                                                                                                                                                                                                                                                                                     | 19.6                     |
| Undergraduate                                                              |               | 4,486  | 5,753        | National Mean ACT Composite*                                                                   |                                                                                                                                                                                                                                                                                                                                                                                                                                                                                                                                                                                                                                                                                                     | 20.8                     |
| Graduate                                                                   |               | 582    | 817          | *Data obtained from the National ACT Profile Report<br>NEW_UNDERGRADUATE TRANSFERS** FALL 2018 |                                                                                                                                                                                                                                                                                                                                                                                                                                                                                                                                                                                                                                                                                                     |                          |
| TOTAL                                                                      |               | 5,068  | 6,570        |                                                                                                |                                                                                                                                                                                                                                                                                                                                                                                                                                                                                                                                                                                                                                                                                                     |                          |
| PERCENT OF TOTAL ENROLLMENT                                                |               | 43.5%  | 56.5%        | Number Applied Summ<br>Number Admitted Sum                                                     |                                                                                                                                                                                                                                                                                                                                                                                                                                                                                                                                                                                                                                                                                                     | 1,503                    |
| ADULT* STUDENTS FALL 2018                                                  |               |        | PCT OF       | Fall Admissions Enrolle                                                                        |                                                                                                                                                                                                                                                                                                                                                                                                                                                                                                                                                                                                                                                                                                     | 1,432                    |
| ADDEL STODENTS FALL 2018                                                   |               | HC     | TOTAL        | Summer Admitted Nev                                                                            | and the second se | 1,051                    |
| Undergraduate                                                              |               | 1,127  | 11.0%        |                                                                                                |                                                                                                                                                                                                                                                                                                                                                                                                                                                                                                                                                                                                                                                                                                     |                          |
| Graduate                                                                   |               | 926    | 66.2%        | En enco for mat ente et o                                                                      |                                                                                                                                                                                                                                                                                                                                                                                                                                                                                                                                                                                                                                                                                                     |                          |
| TOTAL                                                                      |               | 2,053  | 17.6%        | TUITION & FEES 2018-1                                                                          | 9 ACADEMIC YEAR (Fall &                                                                                                                                                                                                                                                                                                                                                                                                                                                                                                                                                                                                                                                                             | Spring)                  |
| 25 Years or Older                                                          |               |        |              | In-State Undergraduate                                                                         |                                                                                                                                                                                                                                                                                                                                                                                                                                                                                                                                                                                                                                                                                                     | \$8,664.00               |
|                                                                            |               |        |              | In-State Graduate                                                                              |                                                                                                                                                                                                                                                                                                                                                                                                                                                                                                                                                                                                                                                                                                     | \$10,020.00              |
| FULL-TIME STUDENTS FALL 2018                                               |               |        | PCT OF       | Regional Tuition - Unde                                                                        | ergraduate                                                                                                                                                                                                                                                                                                                                                                                                                                                                                                                                                                                                                                                                                          | \$12,693.50              |
|                                                                            |               | HC     | TOTAL        | Regional Tuition - Grad                                                                        | uate                                                                                                                                                                                                                                                                                                                                                                                                                                                                                                                                                                                                                                                                                                | \$14,052.00              |
| Undergraduate                                                              |               | 9,099  | 88.9%        | Out-of State Undergrad                                                                         | duate                                                                                                                                                                                                                                                                                                                                                                                                                                                                                                                                                                                                                                                                                               | \$24,782.00              |
| Graduate                                                                   |               | 703    | 50.3%        | Out-of State Graduate                                                                          |                                                                                                                                                                                                                                                                                                                                                                                                                                                                                                                                                                                                                                                                                                     | \$18,084.00              |
| TOTAL                                                                      |               | 9,802  | 84.2%        | International Graduate                                                                         | l Graduate                                                                                                                                                                                                                                                                                                                                                                                                                                                                                                                                                                                                                                                                                          |                          |
|                                                                            |               |        |              | Average Dorm Rent*                                                                             |                                                                                                                                                                                                                                                                                                                                                                                                                                                                                                                                                                                                                                                                                                     | \$6,066.00               |
| PART-TIME STUDENTS FALL 2018                                               |               |        | PCT OF       | *Based on double occupancy                                                                     | overage.                                                                                                                                                                                                                                                                                                                                                                                                                                                                                                                                                                                                                                                                                            |                          |
|                                                                            |               | HC     | TOTAL        |                                                                                                |                                                                                                                                                                                                                                                                                                                                                                                                                                                                                                                                                                                                                                                                                                     |                          |
| Undergraduate                                                              |               | 1,140  | 11.1%        | LUPTON LIBRARY                                                                                 |                                                                                                                                                                                                                                                                                                                                                                                                                                                                                                                                                                                                                                                                                                     |                          |
| Graduate                                                                   |               | 696    | 49.7%        | HOLDINGS, as of June 30, 2018                                                                  |                                                                                                                                                                                                                                                                                                                                                                                                                                                                                                                                                                                                                                                                                                     |                          |
| TOTAL                                                                      |               | 1,836  | 15.8%        | Books                                                                                          |                                                                                                                                                                                                                                                                                                                                                                                                                                                                                                                                                                                                                                                                                                     | 812,736                  |
|                                                                            |               |        |              | AV Materials                                                                                   |                                                                                                                                                                                                                                                                                                                                                                                                                                                                                                                                                                                                                                                                                                     | 207,025                  |
| GEOGRAPHIC ORIGIN OF STUDENTS                                              | FALL 2018     | 100    | 1000         | Digital journal subsc                                                                          | riptions purchased                                                                                                                                                                                                                                                                                                                                                                                                                                                                                                                                                                                                                                                                                  | 80,723                   |
|                                                                            |               | HC     | PCT<br>30.0% | Digital databases                                                                              |                                                                                                                                                                                                                                                                                                                                                                                                                                                                                                                                                                                                                                                                                                     | 228                      |
| Hamilton County, TN<br>Adjacent TN Counties                                |               | 3,488  | 6.5%         | Total Holdings                                                                                 |                                                                                                                                                                                                                                                                                                                                                                                                                                                                                                                                                                                                                                                                                                     | 1,100,712                |
| Other TN Counties                                                          |               | 6,298  | 54.1%        | EXPENDITURES*                                                                                  | 7/1/17 - 6/30/18                                                                                                                                                                                                                                                                                                                                                                                                                                                                                                                                                                                                                                                                                    |                          |
| Georgia                                                                    |               | 511    | 4.4%         |                                                                                                |                                                                                                                                                                                                                                                                                                                                                                                                                                                                                                                                                                                                                                                                                                     | \$480,636                |
| Alabama                                                                    |               | 77     | 0.7%         |                                                                                                | Library Materials Expenditures                                                                                                                                                                                                                                                                                                                                                                                                                                                                                                                                                                                                                                                                      |                          |
| Other United States                                                        |               | 295    | 2.5%         | Collection Support                                                                             |                                                                                                                                                                                                                                                                                                                                                                                                                                                                                                                                                                                                                                                                                                     | \$1,212,145<br>\$193,370 |
| Foreign Countries                                                          |               | 207    | 1.8%         | TOTAL                                                                                          |                                                                                                                                                                                                                                                                                                                                                                                                                                                                                                                                                                                                                                                                                                     | \$1,886,151              |
| TOTAL                                                                      |               | 11,638 | 100.0%       | Includes Gift Accounts & Student Allocation Technology Fee                                     |                                                                                                                                                                                                                                                                                                                                                                                                                                                                                                                                                                                                                                                                                                     |                          |
| ETHNIC BACKGROUND OF STUDENT                                               | 5 FALL 2018   |        |              |                                                                                                | 01                                                                                                                                                                                                                                                                                                                                                                                                                                                                                                                                                                                                                                                                                                  |                          |
|                                                                            |               | HC     | PCT          | E&G BUDGET - JULY 1                                                                            | 2018                                                                                                                                                                                                                                                                                                                                                                                                                                                                                                                                                                                                                                                                                                | \$174,154,888            |
| Non Resident Alien                                                         |               | 207    | 1.8%         | 1 2 2                                                                                          |                                                                                                                                                                                                                                                                                                                                                                                                                                                                                                                                                                                                                                                                                                     | -24-13                   |
| American Indian/Alaskan Native, Nor                                        | -Hispanic     | 29     | 0.2%         | E & G FT BUDGETED FTE POSITIONS - JULY 1, 2018                                                 |                                                                                                                                                                                                                                                                                                                                                                                                                                                                                                                                                                                                                                                                                                     | 8                        |
| Asian/Pacific Islander, Non-Hispanic                                       |               | 288    | 2.5%         | Faculty                                                                                        |                                                                                                                                                                                                                                                                                                                                                                                                                                                                                                                                                                                                                                                                                                     | 495.0                    |
| Black, Non-Hispanic                                                        |               | 1,115  | 9.6%         | Administrative                                                                                 |                                                                                                                                                                                                                                                                                                                                                                                                                                                                                                                                                                                                                                                                                                     | 145.2                    |
| Hispanic                                                                   |               | 536    | 4.6%         | Academic/Professional                                                                          |                                                                                                                                                                                                                                                                                                                                                                                                                                                                                                                                                                                                                                                                                                     | 234.2                    |
| White, Non-Hispanic                                                        |               | 8,818  | 75.8%        | Clerical & Supporting                                                                          |                                                                                                                                                                                                                                                                                                                                                                                                                                                                                                                                                                                                                                                                                                     | 342.0                    |
| Two or More Races                                                          |               | 392    | 3.4%         | ALLE & G FULL-TIME POSITIONS                                                                   |                                                                                                                                                                                                                                                                                                                                                                                                                                                                                                                                                                                                                                                                                                     | 1,216.4                  |
| Unknown                                                                    |               | 253    | 2.2%         |                                                                                                |                                                                                                                                                                                                                                                                                                                                                                                                                                                                                                                                                                                                                                                                                                     |                          |
| TOTAL                                                                      |               | 11,638 | 100.0%       | EXTERNAL FUNDING                                                                               | 7/1/17 - 6/30/18                                                                                                                                                                                                                                                                                                                                                                                                                                                                                                                                                                                                                                                                                    | \$12,075,666             |
| DEGREE PROGRAMS OFFERED                                                    |               | PROC   | SRAM         | STUDENT HOUSING                                                                                |                                                                                                                                                                                                                                                                                                                                                                                                                                                                                                                                                                                                                                                                                                     |                          |
| and an exception of the sector of the Sector Sector Sector                 | PROGRAMS      |        | TRATIONS     | Capacity                                                                                       |                                                                                                                                                                                                                                                                                                                                                                                                                                                                                                                                                                                                                                                                                                     | 3,746                    |
|                                                                            | 12            |        | 24           | Occupancy                                                                                      |                                                                                                                                                                                                                                                                                                                                                                                                                                                                                                                                                                                                                                                                                                     | 3,432                    |
| Certificate Programs (U.G.P.B.P.M)                                         |               |        | 1.1.1        |                                                                                                |                                                                                                                                                                                                                                                                                                                                                                                                                                                                                                                                                                                                                                                                                                     |                          |
|                                                                            | 38            | 1      | 10           |                                                                                                |                                                                                                                                                                                                                                                                                                                                                                                                                                                                                                                                                                                                                                                                                                     |                          |
| Baccalaureate                                                              | 12.000        | -      | 10<br>54     | PHYSICAL PLANT FALL                                                                            | 2018 (as of )                                                                                                                                                                                                                                                                                                                                                                                                                                                                                                                                                                                                                                                                                       | uly 1, 2018)             |
| Certificate Programs (UG,PB,PM)<br>Baccalaureate<br>Masters'<br>Soecialist | 38            | e      |              | PHYSICAL PLANT FALL                                                                            | . <u>201</u> 8 (as of J                                                                                                                                                                                                                                                                                                                                                                                                                                                                                                                                                                                                                                                                             | uly 1, 2018)             |