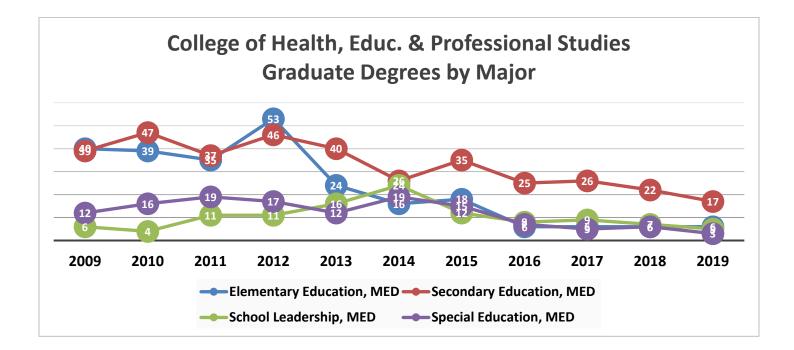

#### **CERTIFICATE FIGURES**

#### **CERTIFICATE FIGURES**

| Grad                                        | luate Degrees Awarded k<br>FY 2019* | oy College and Te | rm          |       |
|---------------------------------------------|-------------------------------------|-------------------|-------------|-------|
|                                             | Summer 2018                         | Fall 2018         | Spring 2019 | Total |
| College of Arts & Sciences                  |                                     |                   |             |       |
| Criminal Justice, MSCJ                      | 0                                   | 1                 | 5           | 6     |
| English, MA                                 | 0                                   | 1                 | 5           | 6     |
| Environmental Science, MS                   | 5                                   | 1                 | 3           | 9     |
| Math, MS                                    | 1                                   | 0                 | 3           | 4     |
| Music, MM                                   | 0                                   | 0                 | 0           | 0     |
| Psychology, MS                              | 0                                   | 0                 | 18          | 18    |
| Public Administration, MPA                  | 1                                   | 2                 | 11          | 14    |
| College Total                               | 7                                   | 5                 | 45          | 57    |
| Gary W. Rollins College of Business         |                                     |                   |             |       |
| Accountancy, MACC                           | 2                                   | 7                 | 8           | 17    |
| Business Administration, MBA                | 32                                  | 50                | 39          | 121   |
| business Automistration, MDA                | 52                                  | 50                |             | 121   |
| College Total                               | 34                                  | 57                | 47          | 138   |
| College of Engr & Computer Science          |                                     |                   |             |       |
| Computer Science, MS                        | 3                                   | 7                 | 4           | 14    |
| Engineering, MS                             | 7                                   | 11                | 10          | 28    |
| Engineering Management, MS                  | 1                                   | 7                 | 8           | 16    |
| Computational Engineering, PhD              | 0                                   | 0                 | 0           | 0     |
| College Total                               | 11                                  | 25                | 22          | 58    |
| College of Health, Educ & Professional Stud | ies                                 |                   |             |       |
| Athletic Training, MS                       | 0                                   | 0                 | 17          | 17    |
| Counseling, MED                             | 0                                   | 8                 | 7           | 15    |
| Education Specialist, EDS                   | 2                                   | 1                 | 16          | 19    |
| Elementary Education, MED                   | 2                                   | 2                 | 2           | 6     |
| Health & Human Performance, MS              | 0                                   | 0                 | 3           | 3     |
| Nursing, MSN                                | 19                                  | 3                 | 24          | 46    |
| Secondary Education, MED                    | 0                                   | 10                | 7           | 17    |
| School Leadership, MED                      | 1                                   | 0                 | 4           | 5     |
| Special Education, MED                      | 0                                   | 2                 | 1           | 3     |
| Learning & Leadership, EDD/PHD              | 2                                   | 2                 | 1           | 5     |
| Nursing, DNP                                | 0                                   | 9                 | 2           | 11    |
| Occupational Therapy, OTD                   | 0                                   | 0                 | 19          | 19    |
| Physical Therapy, DPT                       | 0                                   | 0                 | 33          | 33    |
| Social Work, MSW                            | 1                                   | 1                 | 19          | 21    |
|                                             |                                     |                   | · · ·       |       |
| College Total                               | 27                                  | 38                | 155         | 220   |
| Master's Total                              | 77                                  | 114               | 214         | 405   |
| Doctoral Total                              | 2                                   | 11                | 55          | 68    |
| Graduate Total                              | 79                                  | 125               | 269         | 473   |