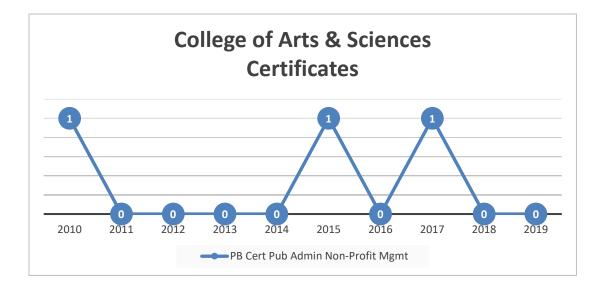

s Degree                | 57                 | 138      | 58                                      | 133                                      | 386            |
| Post Masters Certificate      | 0                  | 2        | 0                                       | 26                                       | 26             |
| Postbaccalaureate Certificate | 0                  | 8        | 6                                       | 1                                        | 15             |
| Grand Total                   | 57                 | 146      | 64                                      | 228                                      | 495            |





#### **GRADUATE SCHOOL**









#### **BREAKDOWN BY SCHOOLS**





### **BREAKDOWN BY SCHOOLS**



#### **CERTIFICATE FIGURES**





#### **CERTIFICATE FIGURES**





#### **CERTIFICATE FIGURES**





| Grad                                        | luate Degrees Awarded k<br>FY 2019* | oy College and Te | rm          |       |
|---------------------------------------------|-------------------------------------|-------------------|-------------|-------|
|                                             | Summer 2018                         | Fall 2018         | Spring 2019 | Total |
| College of Arts & Sciences                  |                                     |                   |             |       |
| Criminal Justice, MSCJ                      | 0                                   | 1                 | 5           | 6     |
| English, MA                                 | 0                                   | 1