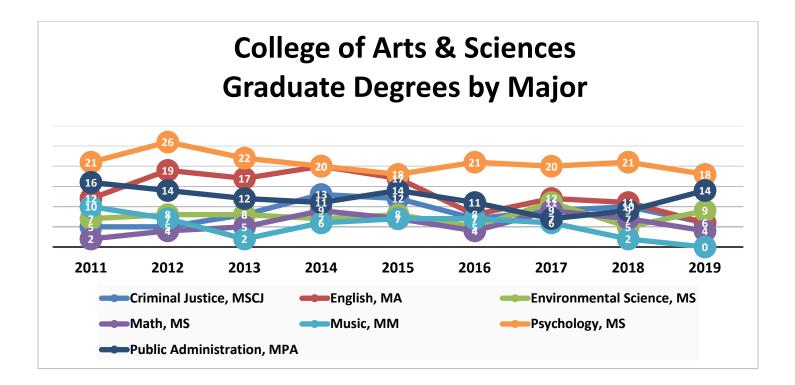

#### **BREAKDOWN BY SCHOOLS**

### **BREAKDOWN BY SCHOOLS**

#### **CERTIFICATE FIGURES**

| Grad                                        | luate Degrees Awarded k<br>FY 2019* | oy College and Te | rm          |       |
|---------------------------------------------|-------------------------------------|-------------------|-------------|-------|
|                                             | Summer 2018                         | Fall 2018         | Spring 2019 | Total |
| College of Arts & Sciences                  |                                     |                   |             |       |
| Criminal Justice, MSCJ                      | 0                                   | 1                 | 5           | 6     |
| English, MA                                 | 0                                   | 1                 | 5           | 6     |
| Environmental Science, MS                   | 5                                   | 1                 | 3           | 9     |
| Math, MS                                    | 1                                   | 0                 | 3           | 4     |
| Music, MM                                   | 0                                   | 0                 | 0           | 0     |
| Psychology, MS                              | 0                                   | 0                 | 18          | 18    |
| Public Administration, MPA                  | 1                                   | 2                 | 11          | 14    |
| College Total                               | 7                                   | 5                 | 45          | 57    |
| Gary W. Rollins College of Business         |                                     |                   |             |       |
| Accountancy, MACC                           | 2                                   | 7                 | 8           | 17    |
| Business Administration, MBA                | 32                                  | 50                | 39          | 121   |
| business Automistration, MDA                | 52                                  | 50                |             | 121   |
| College Total                               | 34                                  | 57                | 47          | 138   |
| College of Engr & Computer Science          |                                     |                   |             |       |
| Computer Science, MS                        | 3                                   | 7                 | 4           | 14    |
| Engineering, MS                             | 7                                   | 11                | 10          | 28    |
| Engineering Management, MS                  | 1                                   | 7                 | 8           | 16    |
| Computational Engineering, PhD              | 0                                   | 0                 | 0           | 0     |
| College Total                               | 11                                  | 25                | 22          | 58    |
| College of Health, Educ & Professional Stud | ies                                 |                   |             |       |
| Athletic Training, MS                       | 0                                   | 0                 | 17          | 17    |
| Counseling, MED                             | 0                                   | 8                 | 7           | 15    |
| Education Specialist, EDS                   | 2                                   | 1                 | 16          | 19    |
| Elementary Education, MED                   | 2                                   | 2                 | 2           | 6     |
| Health & Human Performance, MS              | 0                                   | 0                 | 3           | 3     |
| Nursing, MSN                                | 19                                  | 3                 | 24          | 46    |
| Secondary Education, MED                    | 0                                   | 10                | 7           | 17    |
| School Leadership, MED                      | 1                                   | 0                 | 4           | 5     |
| Special Education, MED                      | 0                                   | 2                 | 1           | 3     |
| Learning & Leadership, EDD/PHD              | 2                                   | 2                 | 1           | 5     |
| Nursing, DNP                                | 0                                   | 9                 | 2           | 11    |
| Occupational Therapy, OTD                   | 0                                   | 0                 | 19          | 19    |
| Physical Therapy, DPT                       | 0                                   | 0                 | 33          | 33    |
| Social Work, MSW                            | 1                                   | 1                 | 19          | 21    |
|                                             |                                     |                   | · · ·       |       |
| College Total                               | 27                                  | 38                | 155         | 220   |
| Master's Total                              | 77                                  | 114               | 214         | 405   |
| Doctoral Total                              | 2                                   | 11                | 55          | 68    |
| Graduate Total                              | 79                                  | 125               | 269         | 473   |