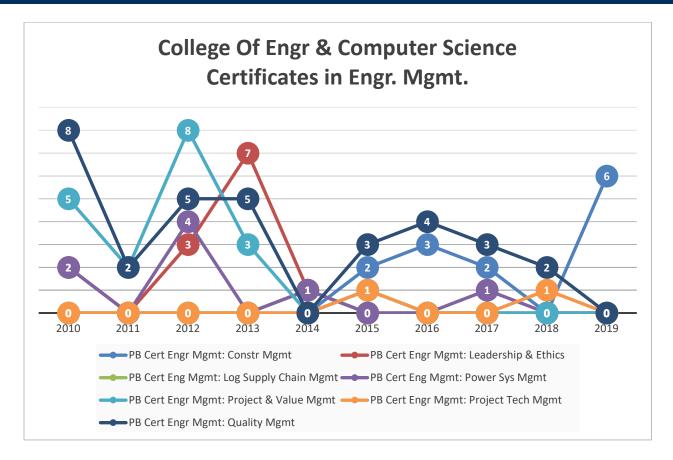

| 138      | 58                                      | 133                                      | 386            |
| Post Masters Certificate      | 0                  | 2        | 0                                       | 26                                       | 26             |
| Postbaccalaureate Certificate | 0                  | 8        | 6                                       | 1                                        | 15             |
| Grand Total                   | 57                 | 146      | 64                                      | 228                                      | 495            |





#### **GRADUATE SCHOOL**









#### **BREAKDOWN BY SCHOOLS**





### **BREAKDOWN BY SCHOOLS**



#### **CERTIFICATE FIGURES**





#### **CERTIFICATE FIGURES**





#### **CERTIFICATE FIGURES**





| Grad                                        | luate Degrees Awarded k<br>FY 2019* | oy College and Te | rm          |       |
|---------------------------------------------|-------------------------------------|-------------------|-------------|-------|
|                                             | Summer 2018                         | Fall 2018         | Spring 2019 | Total |
| College of Arts & Sciences                  |                                     |                   |             |       |
| Criminal Justice, MSCJ                      | 0                                   | 1                 | 5           | 6     |
| English, MA                                 | 0                                   | 1                 | 5           | 6