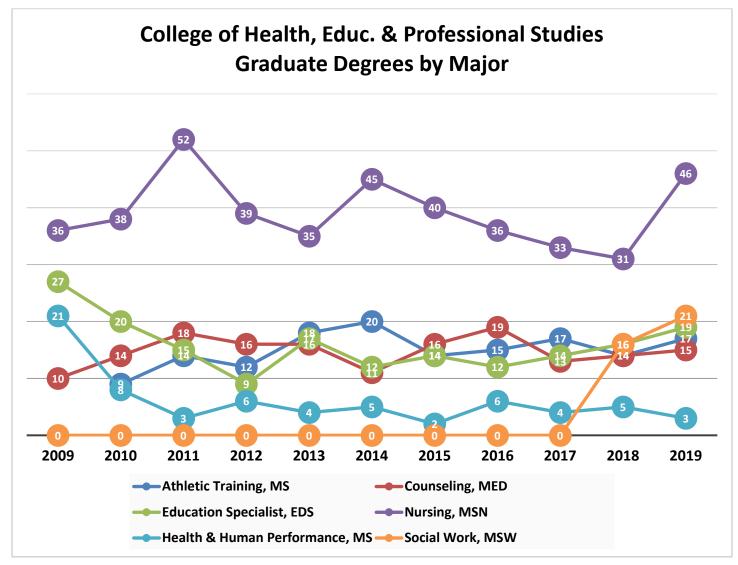

#### **BREAKDOWN BY SCHOOLS**

### **BREAKDOWN BY SCHOOLS**

#### **CERTIFICATE FIGURES**

| Grad                                        | luate Degrees Awarded k<br>FY 2019* | oy College and Te | rm          |       |
|---------------------------------------------|-------------------------------------|-------------------|-------------|-------|
|                                             | Summer 2018                         | Fall 2018         | Spring 2019 | Total |
| College of Arts & Sciences                  |                                     |                   |             |       |
| Criminal Justice, MSCJ                      | 0                                   | 1                 | 5           | 6     |
| English, MA                                 | 0                                   | 1                 | 5           | 6     |
| Environmental Science, MS                   | 5                                   | 1                 | 3           | 9     |
| Math, MS                                    | 1                                   | 0                 | 3           | 4     |
| Music, MM                                   | 0                                   | 0                 | 0           | 0     |
| Psychology, MS                              | 0                                   | 0                 | 18          | 18    |
| Public Administration, MPA                  | 1                                   | 2                 | 11          | 14    |
| College Total                               | 7                                   | 5                 | 45          | 57    |
| Gary W. Rollins College of Business         |                                     |                   |             |       |
| Accountancy, MACC                           | 2                                   | 7                 | 8           | 17    |
| Business Administration, MBA                | 32                                  | 50                | 39          | 121   |
| business Automistration, MDA                | 52                                  | 50                |             | 121   |
| College Total                               | 34                                  | 57                | 47          | 138   |
| College of Engr & Computer Science          |                                     |                   |             |       |
| Computer Science, MS                        | 3                                   | 7                 | 4           | 14    |
| Engineering, MS                             | 7                                   | 11                | 10          | 28    |
| Engineering Management, MS                  | 1                                   | 7                 | 8           | 16    |
| Computational Engineering, PhD              | 0                                   | 0                 | 0           | 0     |
| College Total                               | 11                                  | 25                | 22          | 58    |
| College of Health, Educ & Professional Stud | ies                                 |                   |             |       |
| Athletic Training, MS                       | 0                                   | 0                 | 17          | 17    |
| Counseling, MED                             | 0                                   | 8                 | 7           | 15    |
| Education Specialist, EDS                   | 2                                   | 1                 | 16          | 19    |
| Elementary Education, MED                   | 2                                   | 2                 | 2           | 6     |
| Health & Human Performance, MS              | 0                                   | 0                 | 3           | 3     |
| Nursing, MSN                                | 19                                  | 3                 | 24          | 46    |
| Secondary Education, MED                    | 0                                   | 10                | 7           | 17    |
| School Leadership, MED                      | 1                                   | 0                 | 4           | 5     |
| Special Education, MED                      | 0                                   | 2                 | 1           | 3     |
| Learning & Leadership, EDD/PHD              | 2                                   | 2                 | 1           | 5     |
| Nursing, DNP                                | 0                                   | 9                 | 2           | 11    |
| Occupational Therapy, OTD                   | 0                                   | 0                 | 19          | 19    |
| Physical Therapy, DPT                       | 0                                   | 0                 | 33          | 33    |
| Social Work, MSW                            | 1                                   | 1                 | 19          | 21    |
|                                             |                                     |                   | · · ·       |       |
| College Total                               | 27                                  | 38                | 155         | 220   |
| Master's Total                              | 77                                  | 114               | 214         | 405   |
| Doctoral Total                              | 2                                   | 11                | 55          | 68    |
| Graduate Total                              | 79                                  | 125               | 269         | 473   |