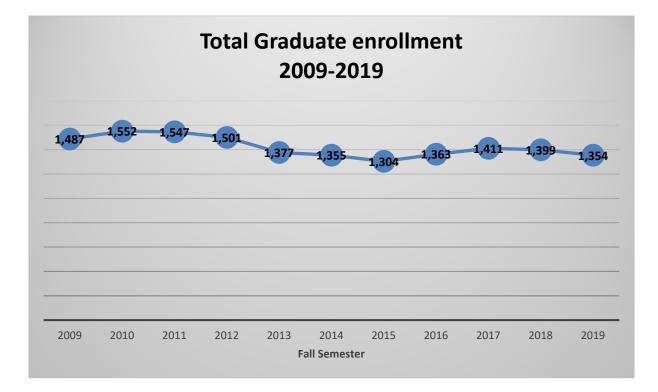

------|-------|
| Baccalaureate                          | 238                  | 693           | 1,148  | 2,079 |
| Masters                                | 96                   | 94            | 190    | 380   |
| Education Specialist                   | 4                    | 1             | 11     | 16    |
| Doctorate                              | 2                    | 21            | 63     | 86    |
| Certificates (UG, PB, PM)              | 5                    | 5             | 14     | 24    |
| TOTAL                                  | 345                  | 814           | 1,426  | 2,585 |
| *Includes bacc graduates with multiple | e degrees and/or cor | ncentrations. |        |       |

\*Includes bacc graduates with multiple degrees and/or concentrations.

### FACT SUMMARY





## FACT SUMMARY



## FACT SUMMARY



| Degree Type                   | Arts &<br>Sciences | Business | Engineering<br>&<br>Computer<br>Science | Health,<br>Education,<br>Prof<br>Studies | Grand<br>Total |
|-------------------------------|--------------------|----------|-----------------------------------------|------------------------------------------|----------------|
| Doctoral Degree               | 0                  | 0        | 0                                       | 68                                       | 68             |
| Masters Degree                | 57                 | 138      | 58                                      | 133                                      | 386            |
| Post Masters Certificate      | 0                  | 2        | 0