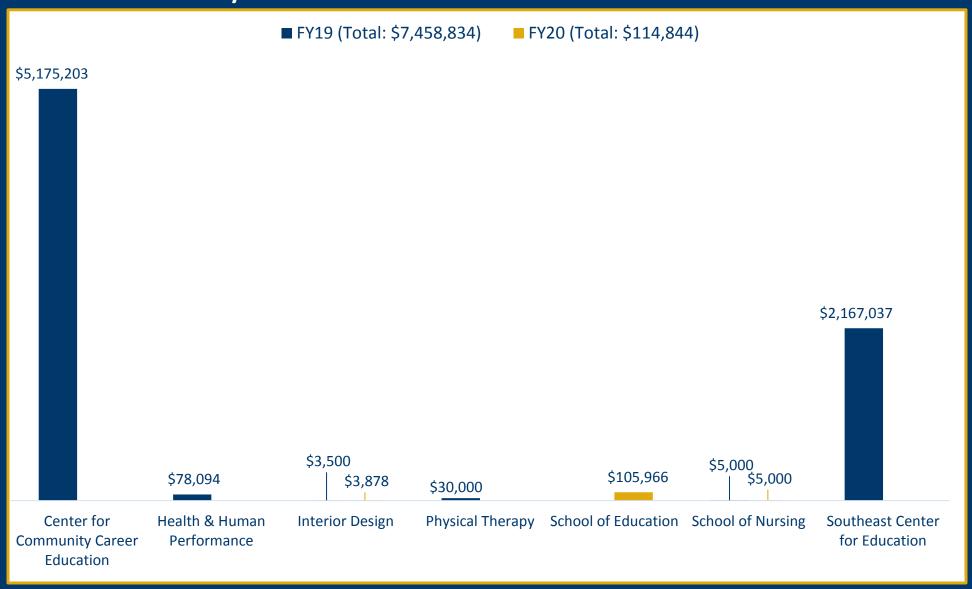

# COLLEGE OF HEALTH, EDUCATION, & PROFESSIONAL STUDIES – AWARDS FY19/FY20 COMPARISON