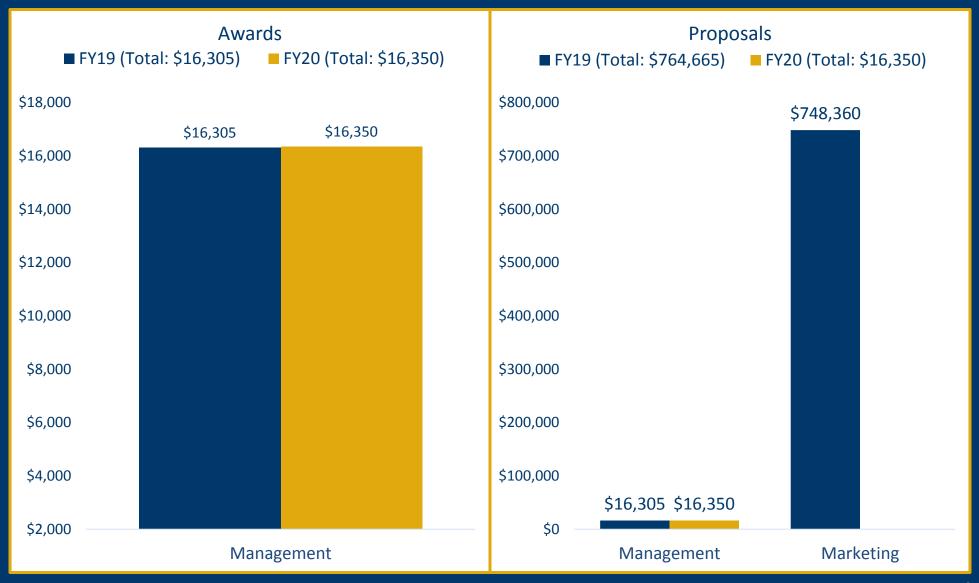

# GARY W. ROLLINS COLLEGE OF BUSINESS – FY19/FY20 AWARD AND PROPOSAL COMPARISONS