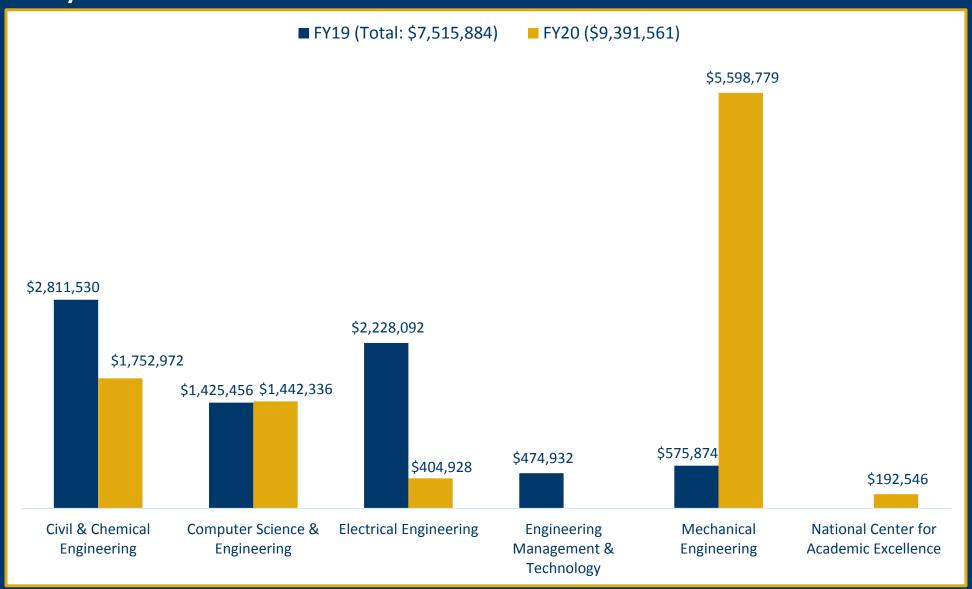

uting but not yet approved and awards not fully processed as of September 30<sup>th</sup> will be included in future quarterly reports. If any of the information in this report does not correspond to your records or you have general questions or inquiries, please notify orsp@utc.edu.



## **UTC SPONSORED PROGRAMS – AWARDS FY19/FY20 COMPARISON**



## **UTC SPONSORED PROGRAMS – PROPOSALS FY19/FY20 COMPARISON**



# **COLLEGE OF ARTS & SCIENCES – AWARDS FY19/FY20 COMPARISON**



## **COLLEGE OF ARTS & SCIENCES – PROPOSALS FY19/FY20 COMPARISON**



# GARY W. ROLLINS COLLEGE OF BUSINESS – FY19/FY20 AWARD AND PROPOSAL COMPARISONS



# **COLLEGE OF ENGINEERING & COMPUTER SCIENCE – AWARDS FY19/FY20 COMPARISON**



# **COLLEGE OF ENGINEERING & COMPUTER SCIENCE – PROPOSALS FY19/FY20 COMPARISON**



# COLLEGE OF HEALTH, EDUCATION, & PROFESSIONAL STUDIES – AWARDS FY19/FY20 COMPARISON



# COLLEGE OF HEALTH, EDUCATION, & PROFESSIONAL STUDIES – PROPOSALS FY19/FY20 COMPARISON



# **ACADEMIC ADMINISTRATION – AWARDS FY19/FY20 COMPARISON**



# **ACADEMIC ADMINISTRATION – PROPOSALS FY19/FY20 COMPARISON**



## LISTING OF AWARDS & PROPOSALS BY COLLEGE AND INVESTIGATOR\*

| COLLEGE OF ARTS AND SCIENCES                |                        |                    |                   |                       |                      |
|---------------------------------------------|------------------------|--------------------|-------------------|-----------------------|----------------------|
| DEPARTMENT                                  | INVESTIGATOR           | TOTAL AWARD AMOUNT | TOTAL AWAR