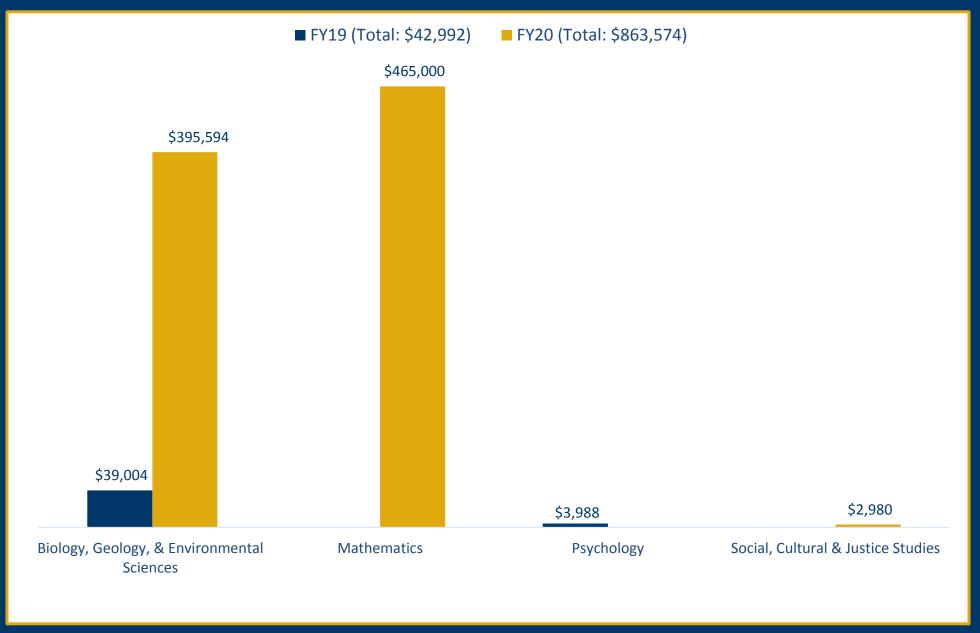

2019

The information contained in this report is drawn from the Cayuse database and provides comparisons of the amounts of external funding for the first quarter of FY 19 and FY 20. This report includes all proposals and awards that were reported and approved by September 30, 2019. Proposals submitted for internal routing but not yet approved and awards not fully processed as of September 30<sup>th</sup> will be included in future quarterly reports. If any of the information in this report does not correspond to your records or you have general questions or inquiries, please notify orsp@utc.edu.



## **UTC SPONSORED PROGRAMS – AWARDS FY19/FY20 COMPARISON**



## **UTC SPONSORED PROGRAMS – PROPOSALS FY19/FY20 COMPARISON**



# **COLLEGE OF ARTS & SCIENCES – AWARDS FY19/FY20 COMPARISON**



## **COLLEGE OF ARTS & SCIENCES – PROPOSALS FY19/FY20 COMPARISON**



# GARY W. ROLLINS COLLEGE OF BUSINESS – FY19/FY20 AWARD AND PROPOSAL COMPARISONS



# **COLLEGE OF ENGINEERING & COMPUTER SCIENCE – AWARDS FY19/FY20 COMPARISON**



# **COLLEGE OF ENGINEERING & COMPUTER SCIENCE – PROPOSALS FY19/FY20 COMPARISON**



# COLLEGE OF HEALTH, EDUCATION, & PROFESSIONAL STUDIES – AWARDS FY19/FY20 COMPARISON



# COLLEGE OF HEALTH, EDUCATION, & PROFESSIONAL STUDIES – PROPOSALS FY19/FY20 COMPARISON



# **ACADEMIC ADMINISTRATION – AWARDS FY19/FY20 COMPARISON**



# **ACADEMIC ADMINISTRATION – PROPOSALS FY19/FY20 COMPARISON**



## LISTING OF AWARDS & PROPOSALS BY COLLEGE AND INVESTIGATOR\*

| COLLEGE OF ARTS AND SCIENCES                |                        |                    |