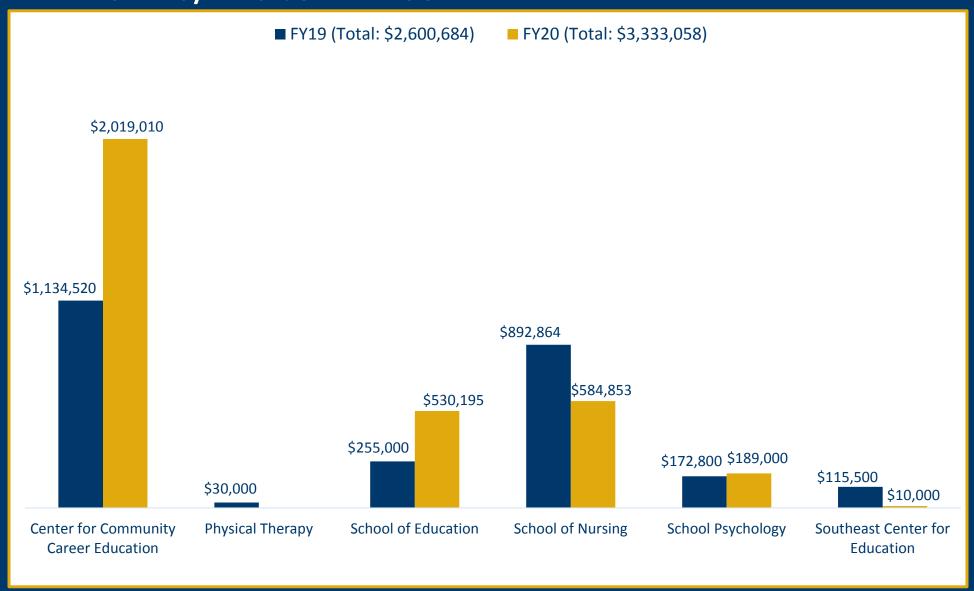

# COLLEGE OF HEALTH, EDUCATION, & PROFESSIONAL STUDIES – PROPOSALS FY19/FY20 COMPARISON