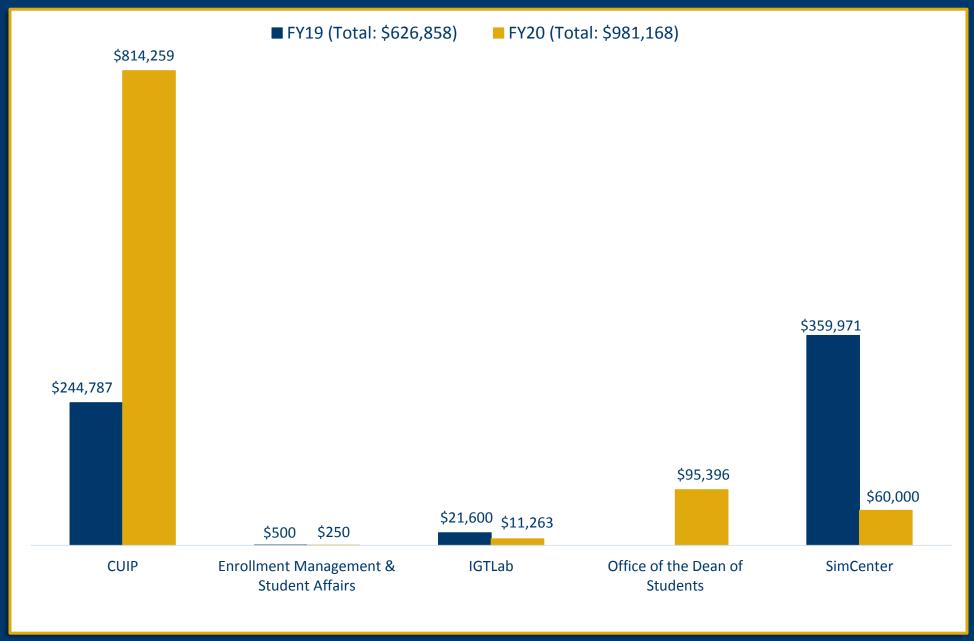

# **ACADEMIC ADMINISTRATION – AWARDS FY19/FY20 COMPARISON**

# **ACADEMIC ADMINISTRATION – PROPOSALS FY19/FY20 COMPARISON**

| ADMINISTRATION                    |                     |                    |                   |                       |                      |
|-----------------------------------|---------------------|--------------------|-------------------|-----------------------|----------------------|
| DEPARTMENT                        | INVESTIGATOR        | TOTAL AWARD AMOUNT | TOTAL AWARD COUNT | TOTAL PROPOSAL AMOUNT | TOTAL PROPOSAL COUNT |
| CUIP                              | Sartipi, Mina       | \$30,000           | 1                 | \$814,259             | 4                    |
| Enrollment<br>Management and      |                     |                    |                   |                       |                      |
| Student Success                   | Bulmer, Bryan       | \$250              | 1                 | \$250                 | 1                    |
| Enrollment<br>Management and      |                     |                    |                   |                       |                      |
| Student Success                   | Hinkle, Linda       | \$2,499            | 1                 |                       |                      |
| IGTLab                            | Mix, Charles        | \$1,088            | 1                 | \$11,263              | 2                    |
| Office of the Dean of<br>Students | Mathis, Tara        | \$95,396           | 1                 | \$95,396              | 1                    |
| SimCenter                         | Arabshahi, Abdollah | \$42,269           | 1                 |                       |                      |
| SimCenter                         | Qin, Hong           | \$1,406            | 1                 |                       |                      |
| SimCenter                         | Skjellum, Anthony   | \$602,598          | 4                 | \$60,000              | 1                    |
| ADMIN TOTAL                       |                     | \$775,506          | 11                | \$981,168             | 9                    |