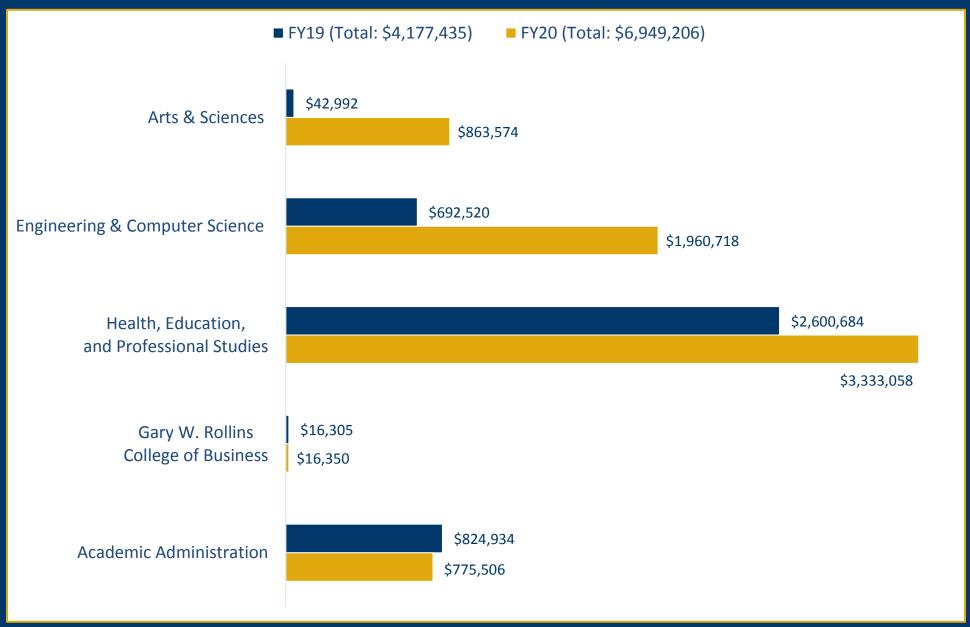

# **COLLEGE OF ARTS & SCIENCES – AWARDS FY19/FY20 COMPARISON**

## LISTING OF AWARDS & PROPOSALS BY COLLEGE AND INVESTIGATOR\*

| COLLEGE OF ARTS AND SCIENCES                |                        |                    |                   |                       |                      |
|---------------------------------------------|------------------------|--------------------|-------------------|-----------------------|----------------------|
| DEPARTMENT                                  | INVESTIGATOR           | TOTAL AWARD AMOUNT | TOTAL AWARD COUNT | TOTAL PROPOSAL AMOUNT | TOTAL PROPOSAL COUNT |
| Biology, Geology, and Environmental Science | Beasley, Deanna        |                    |                   | \$412,201             | 1                    |
| Biology, Geology, and Environmental Science | Hayes, Loren           | \$263,356          | 1                 |                       |                      |
| Biology, Geology, and Environmental Science | Hossain, Azad          |                    |                   | \$164,638             | 2                    |
| Biology, Geology, and Environmental Science | Klug, Hope             | \$119,738          | 1                 |                       |                      |
| Biology, Geology, and Environmental Science | Shaw, Joey T           | \$12,500           | 1                 | \$12,500              | 1                    |
| Chemistry & Physics                         | Pienkos, Jared         |                    |                   | \$249,519             | 1                    |
| Mathematics                                 | Panagiotou, Eleni      | \$125,000          | 1                 | \$497,439             | 1                    |
| Mathematics                                 | Wang, Jin              | \$340,000          | 1                 |                       |                      |
| Mathematics                                 | Weeraseena,<br>Lakmali |                    |                   | \$456,287             | 1                    |
| Social, Cultural, and Justice Studies       | Cochran, Lindsey       |                    |                   | \$5,134               | 1                    |
| Social, Cultural, and<br>Justice Studies    | Persons, Brooke        | \$2,980            | 1                 | \$2,989               | 1                    |
| Social, Cultural, and<br>Justice Studies    | Smith, Morgan          |                    |                   | \$114,231             | 1                    |
| CAS TOTAL                                   |                        | \$863,574          | 6                 | \$1,914,938           | 10                   |