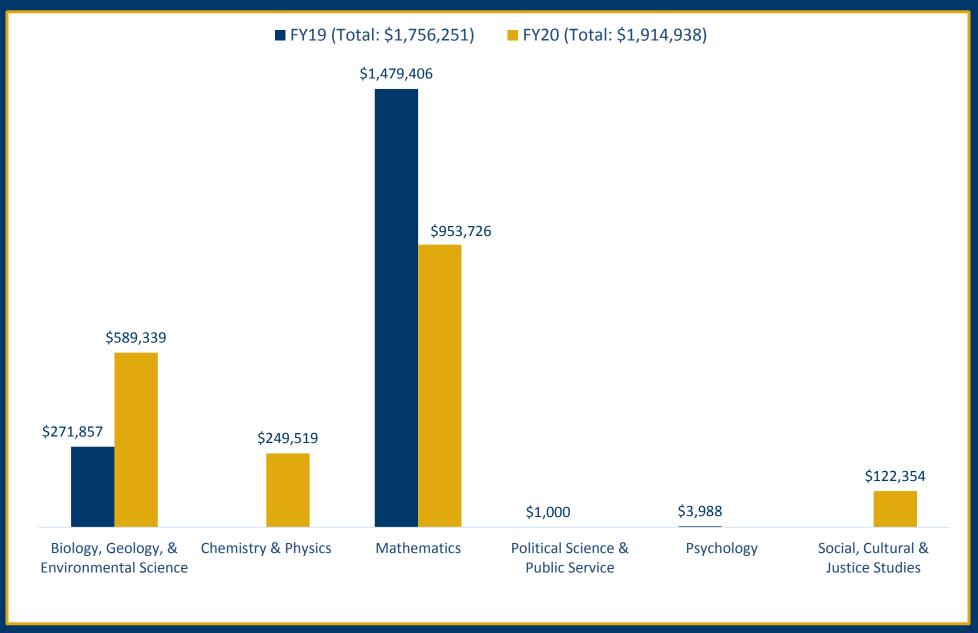

e database and provides comparisons of the amounts of external funding for the first quarter of FY 19 and FY 20. This report includes all proposals and awards that were reported and approved by September 30, 2019. Proposals submitted for internal routing but not yet approved and awards not fully processed as of September 30<sup>th</sup> will be included in future quarterly reports. If any of the information in this report does not correspond to your records or you have general questions or inquiries, please notify orsp@utc.edu.



## **UTC SPONSORED PROGRAMS – AWARDS FY19/FY20 COMPARISON**



## **UTC SPONSORED PROGRAMS – PROPOSALS FY19/FY20 COMPARISON**



# **COLLEGE OF ARTS & SCIENCES – AWARDS FY19/FY20 COMPARISON**



## **COLLEGE OF ARTS & SCIENCES – PROPOSALS FY19/FY20 COMPARISON**



# GARY W. ROLLINS COLLEGE OF BUSINESS – FY19/FY20 AWARD AND PROPOSAL COMPARISONS



# **COLLEGE OF ENGINEERING & COMPUTER SCIENCE – AWARDS FY19/FY20 COMPARISON**



# **COLLEGE OF ENGINEERING & COMPUTER SCIENCE – PROPOSALS FY19/FY20 COMPARISON**



# COLLEGE OF HEALTH, EDUCATION, & PROFESSIONAL STUDIES – AWARDS FY19/FY20 COMPARISON



# COLLEGE OF HEALTH, EDUCATION, & PROFESSIONAL STUDIES – PROPOSALS FY19/FY20 COMPARISON



# **ACADEMIC ADMINISTRATION – AWARDS FY19/FY20 COMPARISON**



# **ACADEMIC ADMINISTRATION – PROPOSALS FY19/FY20 COMPARISON**



## LISTING OF AWARDS & PROPOSALS BY COLLEGE AND INVESTIGATOR\*

| COLLEGE OF ARTS AND SCIENCES                |                        |                    |                   |                       |                      |
|---------------