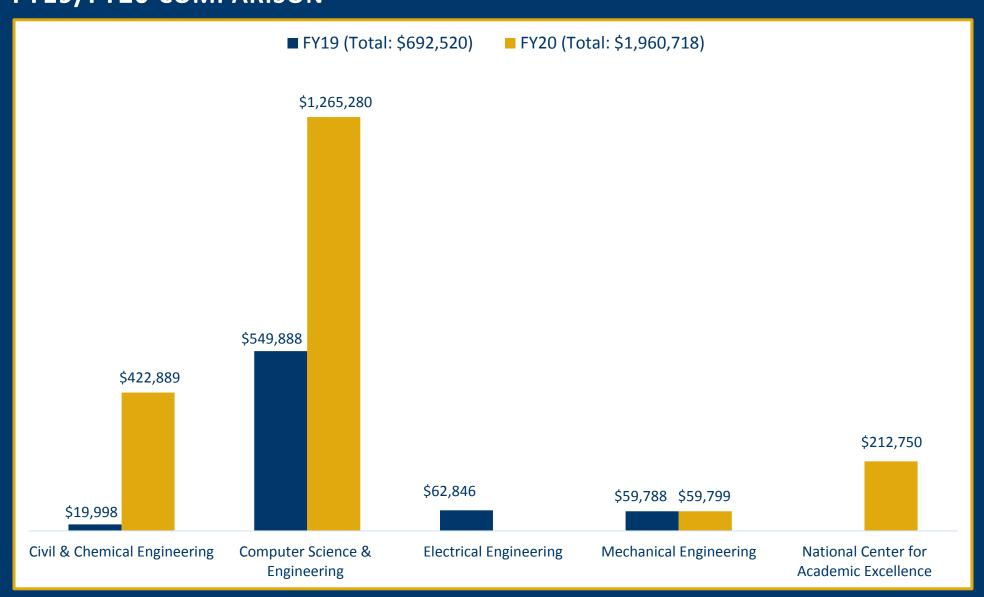

ere reported and approved by September 30, 2019. Proposals submitted for internal routing but not yet approved and awards not fully processed as of September 30<sup>th</sup> will be included in future quarterly reports. If any of the information in this report does not correspond to your records or you have general questions or inquiries, please notify orsp@utc.edu.



## **UTC SPONSORED PROGRAMS – AWARDS FY19/FY20 COMPARISON**



## **UTC SPONSORED PROGRAMS – PROPOSALS FY19/FY20 COMPARISON**



# **COLLEGE OF ARTS & SCIENCES – AWARDS FY19/FY20 COMPARISON**



## **COLLEGE OF ARTS & SCIENCES – PROPOSALS FY19/FY20 COMPARISON**



# GARY W. ROLLINS COLLEGE OF BUSINESS – FY19/FY20 AWARD AND PROPOSAL COMPARISONS



# **COLLEGE OF ENGINEERING & COMPUTER SCIENCE – AWARDS FY19/FY20 COMPARISON**



# **COLLEGE OF ENGINEERING & COMPUTER SCIENCE – PROPOSALS FY19/FY20 COMPARISON**



# COLLEGE OF HEALTH, EDUCATION, & PROFESSIONAL STUDIES – AWARDS FY19/FY20 COMPARISON



# COLLEGE OF HEALTH, EDUCATION, & PROFESSIONAL STUDIES – PROPOSALS FY19/FY20 COMPARISON



# **ACADEMIC ADMINISTRATION – AWARDS FY19/FY20 COMPARISON**



# **ACADEMIC ADMINISTRATION – PROPOSALS FY19/FY20 COMPARISON**



## LISTING OF AWARDS & PROPOSALS BY COLLEGE AND INVESTIGATOR\*

| COLLEGE OF ARTS AND SCIENCES                |                        |                    |                   |                       |                      |
|---------------------------------------------|------------------------|--------------------|-------------------|-----------------------|----------------------|
| DEPARTMENT