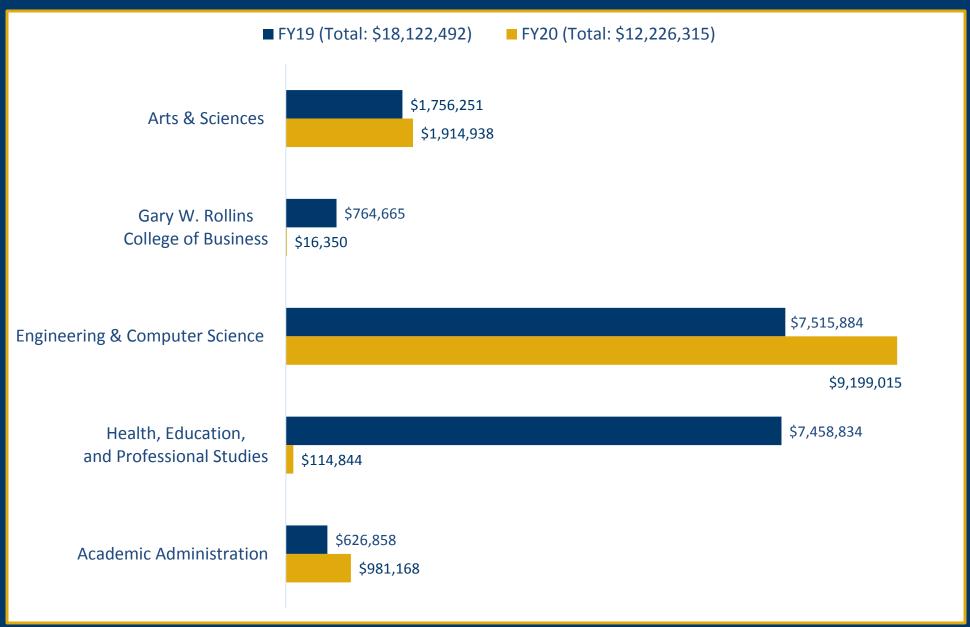

## **COLLEGE OF ARTS & SCIENCES – PROPOSALS FY19/FY20 COMPARISON**

## LISTING OF AWARDS & PROPOSALS BY COLLEGE AND INVESTIGATOR\*

| COLLEGE OF ARTS AND SCIENCES                |                        |                    |                   |                       |                      |
|---------------------------------------------|------------------------|--------------------|-------------------|-----------------------|----------------------|
| DEPARTMENT                                  | INVESTIGATOR           | TOTAL AWARD AMOUNT | TOTAL AWARD COUNT | TOTAL PROPOSAL AMOUNT | TOTAL PROPOSAL COUNT |
| Biology, Geology, and Environmental Science | Beasley, Deanna        |                    |                   | \$412,201             | 1                    |
| Biology, Geology, and Environmental Science | Hayes, Loren           | \$263,356          | 1                 |                       |                      |
| Biology, Geology, and Environmental Science | Hossain, Azad          |                    |                   | \$164,638             | 2                    |
| Biology, Geology, and Environmental Science | Klug, Hope             | \$119,738          | 1                 |                       |                      |
| Biology, Geology, and Environmental Science | Shaw, Joey T           | \$12,500           | 1                 | \$12,500              | 1                    |
| Chemistry & Physics                         | Pienkos, Jared         |                    |                   | \$249,519             | 1                    |
| Mathematics                                 | Panagiotou, Eleni      | \$125,000          | 1                 | \$497,439             | 1                    |
| Mathematics                                 | Wang, Jin              | \$340,000          | 1                 |                       |                      |
| Mathematics                                 | Weeraseena,<br>Lakmali |                    |                   | \$456,287             | 1                    |
| Social, Cultural, and Justice Studies       | Cochran, Lindsey       |                    |                   | \$5,134               | 1                    |
| Social, Cultural, and<br>Justice Studies    | Persons, Brooke        | \$2,980            | 1                 | \$2,989               | 1                    |
| Social, Cultural, and<br>Justice Studies    | Smith, Morgan          |                    |                   | \$114,231             | 1                    |
| CAS TOTAL                                   |                        | \$863,574          | 6                 | \$1,914,938           | 10                   |