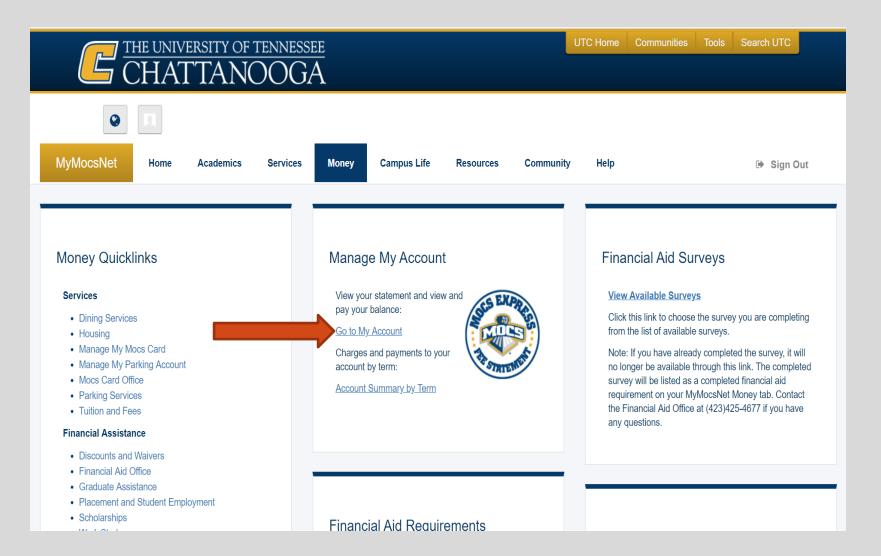

### Go to the Manage My Account section and click "<u>Go to</u> <u>My Account</u>"