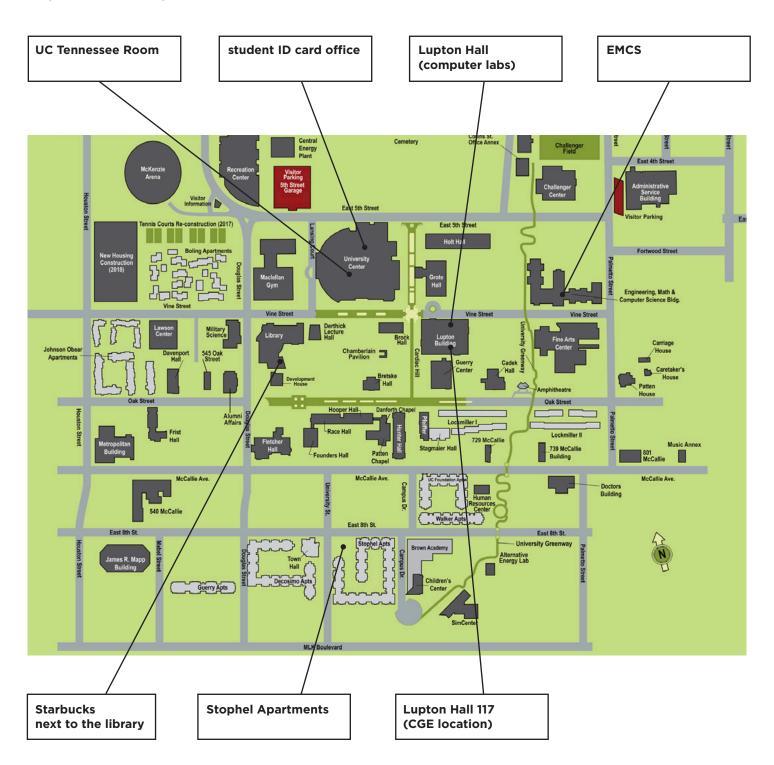

. Campus Tour, Moc ID, Student Health Clinic meet by Lupton Hall 105

**6 to 8 p.m.** Walmart Trip meet by Stophel Apartments

From 8 a.m.- 4:30p.m. You may hang out in Lupton Hall 105. We will have board games, snacks, etc.

#### DAY 2: TUESDAY, January 4, 2022

**9 to 10 a.m.** Breakfast Lupton Hall 105

10 to 11:30 a.m. Campus Tour, Moc ID, Student Health Clinic meet by Lupton Hall 105

**12 to 1 p.m. Lunch** Lupton Hall 105

1:30 to 3:30 p.m. Walmart Trip meet by Stophel Apartments

4 to 5:30 p.m. Campus Tour, Moc ID, Student Health Clinic meet by Lupton Hall 105

**6 to 8 p.m.** Walmart Trip meet by Stophel Apartments

From 8 a.m.- 4:30p.m. You may hang out in Lupton Hall 105. We will have board games, snacks, etc.





# INTERNATIONAL STUDENT ORIENTATION

important campus locations