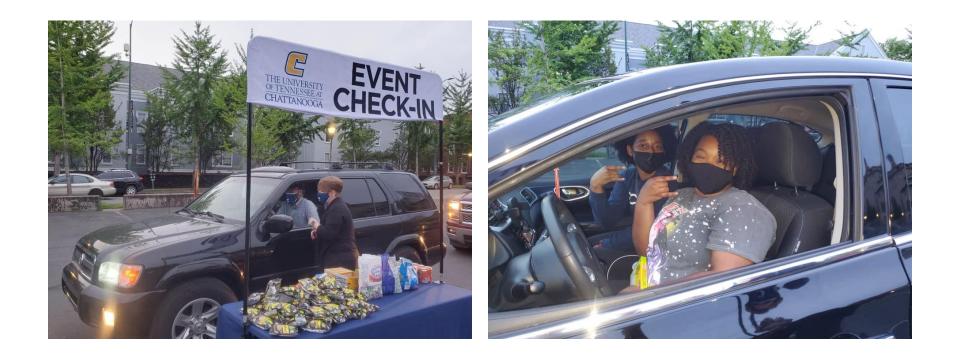

## DRIVE-IN MOVIE: DISNEY'S SOUL

#### 8:00 PM

PARKING LOT ACROSS FROM STACY TOWN CENTER/SUBWAY