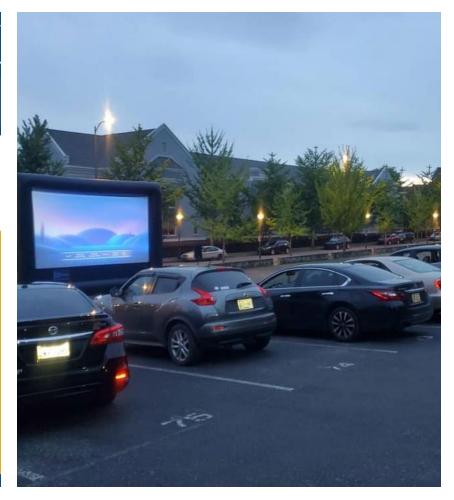

## DRIVE-IN MOVIE: DISNEY'S SOUL

#### 8:00 PM

PARKING LOT ACROSS FROM STACY TOWN CENTER/SUBWAY