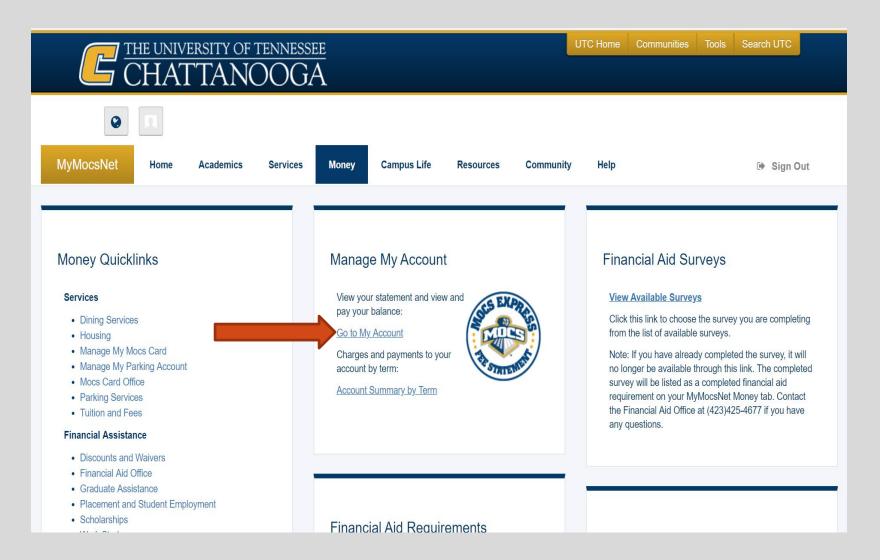

### Go to the Manage My Account section and click "<u>Go to</u> <u>My Account</u>"