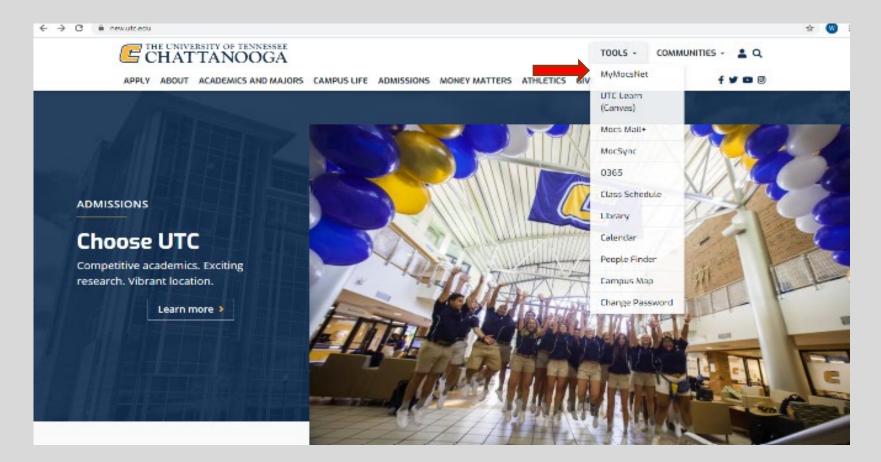

#### Select the My Mocs Net portal from www.utc.edu



### \*\*\*Important Notice for New Students\*\*\*

Your UTC ID will be provided in your Acceptance information from Admissions. Students needing assistance with login credentials can visit our Information Technology page.



The University of Tennessee at Chattanooga

### Go to the Money Tab



### Go to the Manage My Account section and click "<u>Go to</u> <u>My Account</u>"



### To view charges and aid awarded go to 'View Activity'

| CHATTANOOGA