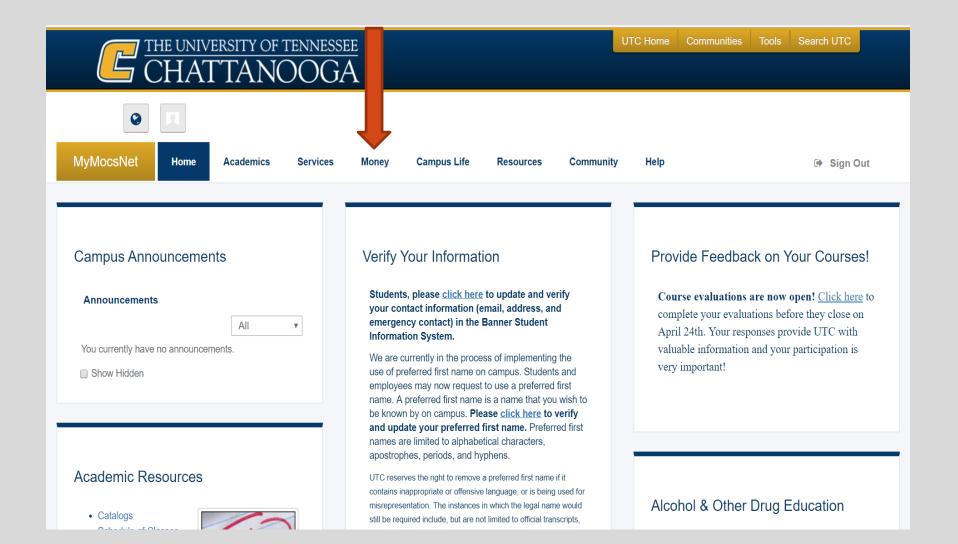

#### Select the My Mocs Net portal from www.utc.edu



### \*\*\*Important Notice for New Students\*\*\*

Your UTC ID will be provided in your Acceptance information from Admissions. Students needing assistance with login credentials can visit our Information Technology page.



The University of Tennessee at Chattanooga

### Go to the Money Tab



### Go to the Manage My Account section and click "<u>Go to</u> <u>My Account</u>"



### To view charges and aid awarded go to 'View Activity'

| CHATTANOOGA