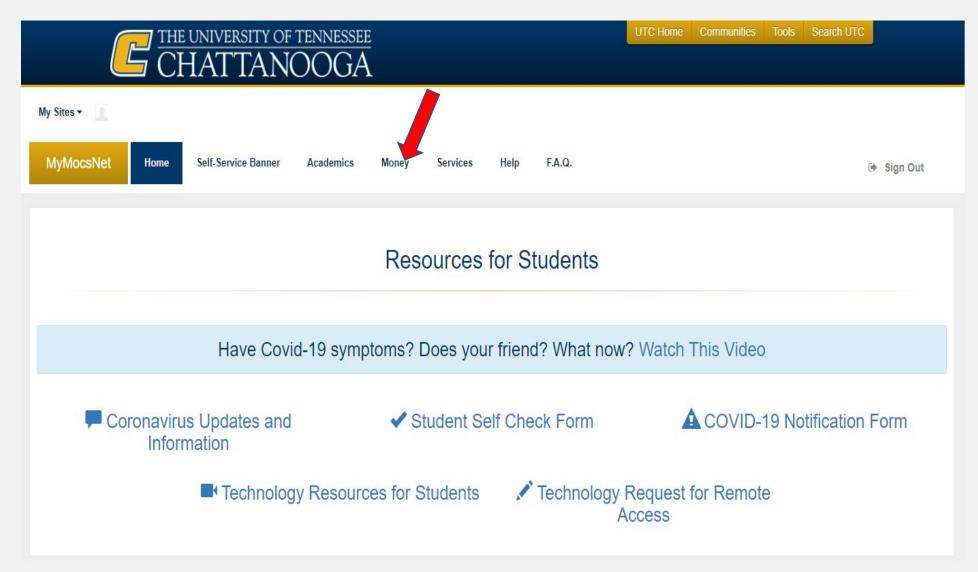

# Accessing Financial Aid & TN HOPE Surveys



### Select the My Mocs Net portal from www.utc.edu



\*\*\*Important Notice for New Students\*\*\*

Your UTC ID will be provided in your Acceptance information from Admissions. Students can activate their Mocs Net account through UTC's <u>Account Activation</u> webpage.



The University of Tennessee at Chattanooga

### Go to the Money Tab



### Go to the Financial Aid Survey box and select "Click this link"

| MocSNet Home Self-Service Banner Academics Mon                           | ey Services Help F.A.Q.                                                                                                                                                                                                                                     | ট∳ Sign Out                                                                                                                                      |
|--------------------------------------------------------------------------|-------------------------------------------------------------------------------------------------------------------------------------------------------------------------------