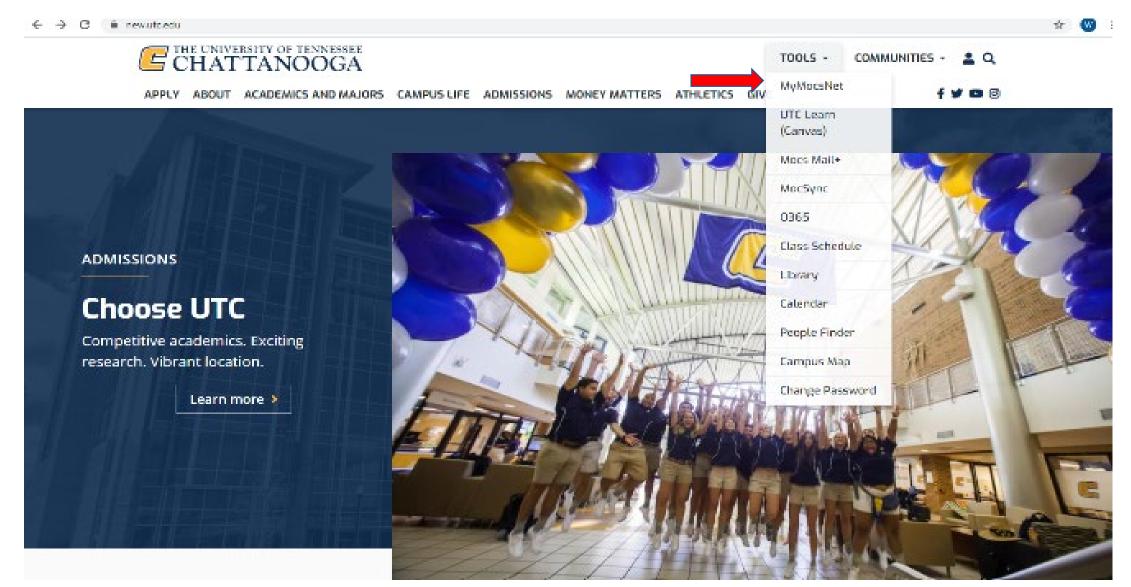

### Select the My Mocs Net portal from www.utc.edu

\*\*\*Important Notice for New Students\*\*\*

Your UTC ID will be provided in your Acceptance information from Admissions. Students can activate their Mocs Net account through UTC's <u>Account Activation</u> webpage.