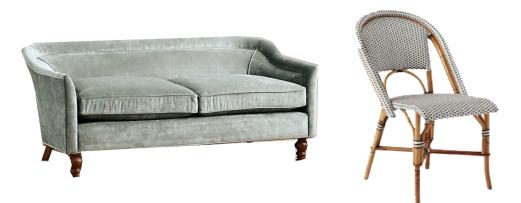

### STYLE INSPIRATION:

Hook aspires to exude Mediterranean and modern styles within the design and ambiance throughout the space both inside and out. Focusing on Moroccan styles and influences guided us in our choices of upholstery and pattern. Bold, intricate colors were incorporated in the flooring and upholstery chosen for items such as rugs, floor poufs, and accent colors