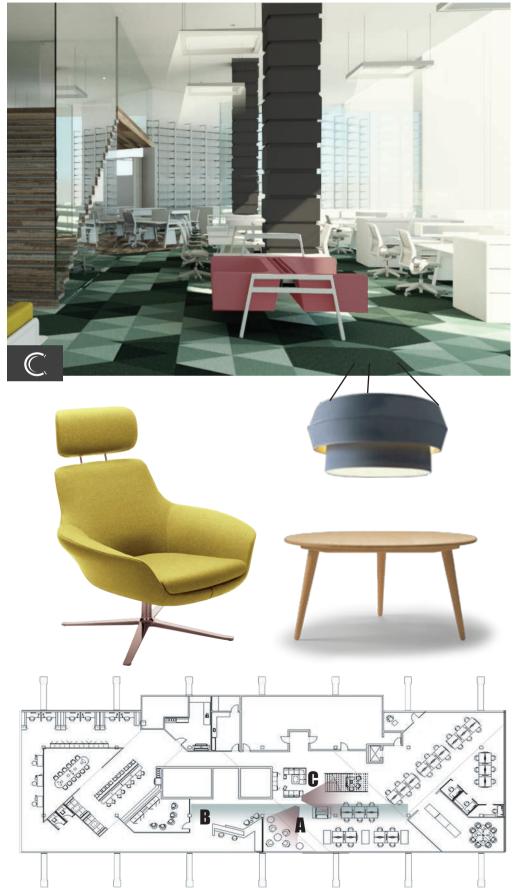

### SOCIAL STATION CO-WORKING ENVIRONMENT

FLOOR PLAN

 $\square$ 

LOUNGE

### OBJECTIVE:

The design should incorporate the idea of integration betweensocial retail and a high-functioning co-working space that also encourages well-being, adaptability, and health, and should focus on an active space. It should also introduce new ideas approaches to the co-working space. Each evening, the space will need to turn into an event or retail space with effective display options for the products of the business' that are being represented. This retail space should be able to accommodate at least four retail spaces for various product types. Balance between the night and day operations should also be thought about throughout the space and designers should think about both the retail occupants and visiting guests and how they will use the space.

### STYLE INSPIRATION:

combine an Industrial style with a Nomadic/Bohemian design with the idea of a space that transforms or has multiple uses, and also allows the user to work in an environment that promotes an active yet calming work day.

> LOCATION: Dallas, TX