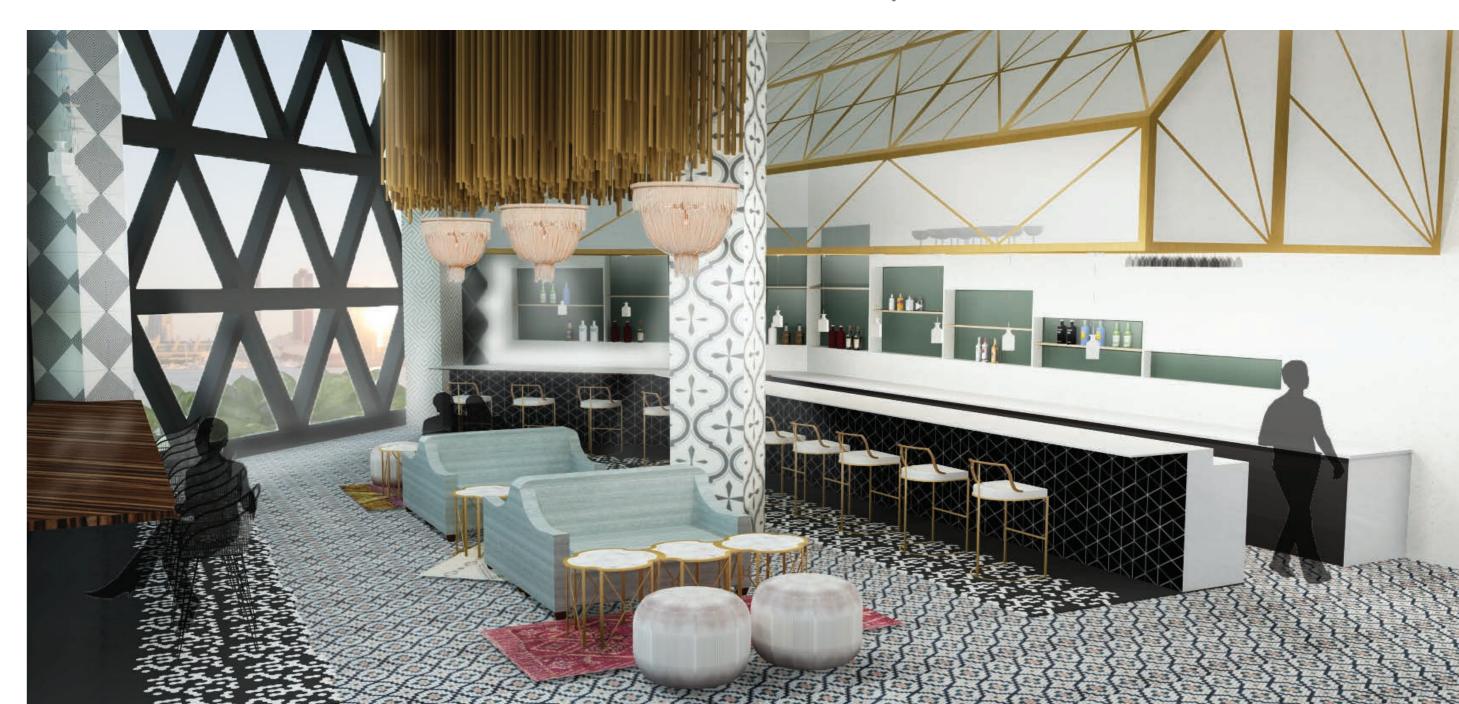

### OBJECTIVE:

Located on the first floor of a boutique hotel with 6,500 square feet to utilize, different atmospheres and spaces were created, for example, water-side outdoor seating, private dining areas, and a transitional lounge area that will accommodate drinking and dining throughout the day and include the option of recreational hookah at night for customers of age. The goal of this design is to have a sustainable, attainable, and entertaining atmosphere.

### STYLE INSPIRATION:

Hook aspires to exude Mediterranean and modern styles within the design and ambiance throughout the space both inside and out. Focusing on Moroccan styles and influences guided us in our choices of upholstery and pattern. Bold, intricate colors were incorporated in the flooring and upholstery chosen for items such as rugs, floor poufs, and accent colors

### LOCATION:

San Diego, CA

CUSTOM HOOKAH TABLE SKETCHES