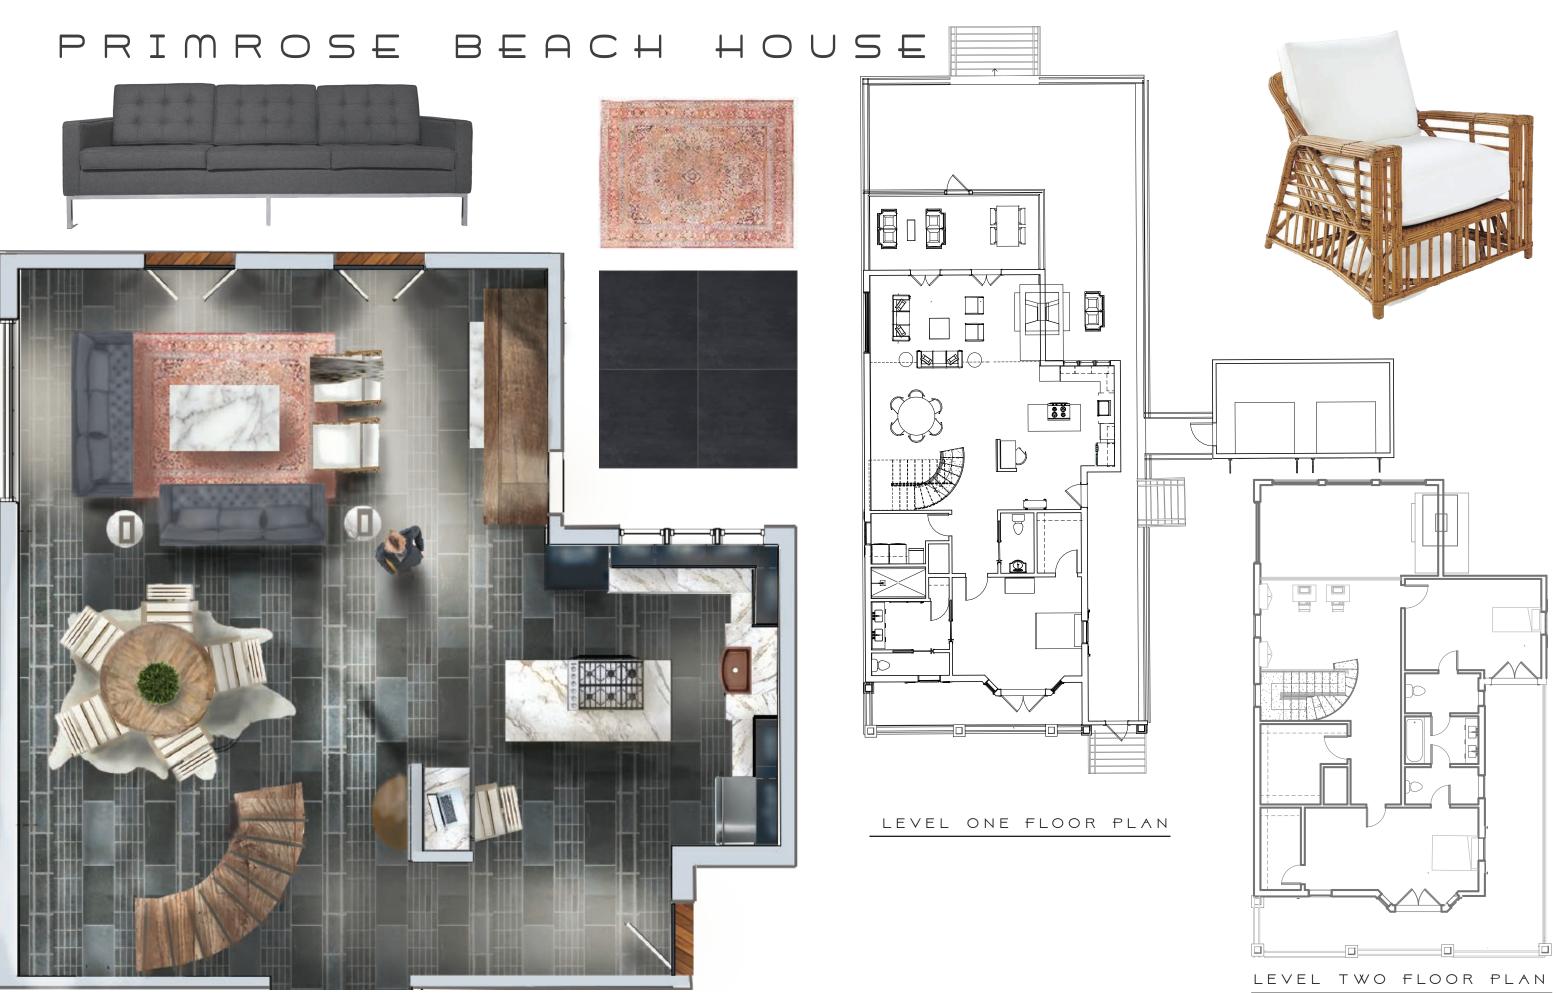

# PRIMROSE BEACH HOUSE

The Etheredge residence is a two story, waterfront home located on the Florida panhandle where the couple plans to retire and age in place with no intentions to move. The house will follow green and sustainable design requested by the clients, as well as the Charleston style throughout the home. They plan to entertain family and guests occasionally, but they will mainly enjoy the comfort of their home in private. The Etheredge family has requested a two story home with three bedrooms and the master on the first floor. The squarefootage will be preferably between 1,500sf-2.000sf. The family has requested a screened in porch off the back of the home, and they would love for the living and kitchen rooms to have a veiw of the beach out back

> The clients for the Primrose beach house fell in love with the historical Charleston side porchhouse when visiting Charleston on vacation. They insisted on this look for the exterior, but in contrast, they would like the inside to have a transitional modern look and feel.

### OBJECTIVE:

### STYLE INSPIRATION:

# PRIMROSE BEACH HOUSE