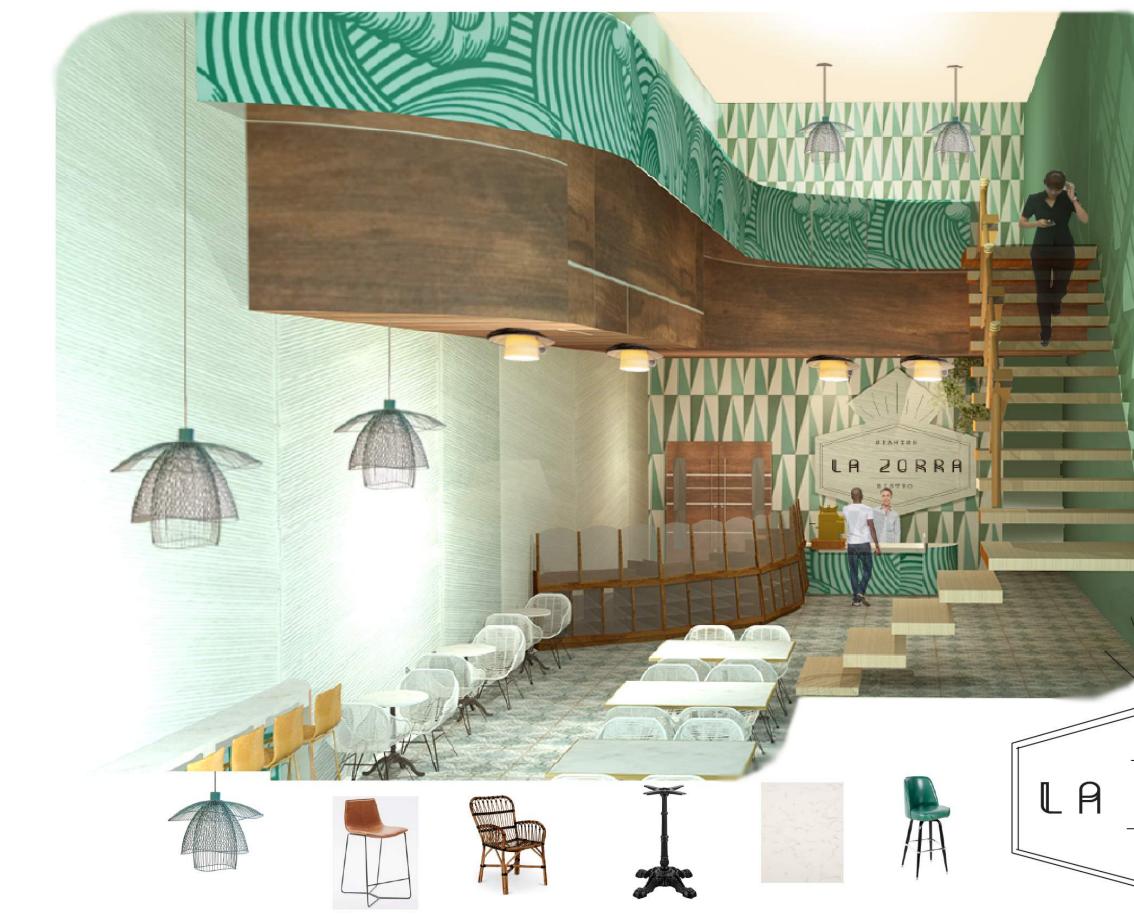

### INTERIOR DSIGN STUDIO $N \in X \top$

CAFE ELEVATION

THESIS SENIOR

621 Broad Street is a four story brick building with attached buildings on the east and west sides, located in downtown Chattanooga. Considering the location three different occupancies have been chosen for the space. On the first floor there will be two different types: mercantile (lifestyle boutique) and assembly with fixed seats (restaurant). The second floor will be turned into a loft for these two spaces. On the third floor will have offices and storage for all the other occupancies. The fourth floo will be assembly without fixed seating (event space). And lastly the roof will host a bar during normal business hours and an extension of the venue space during event times. In hopes of being inviting towards all and positively giving back to the city environment the space will practice ADA and sustainable design throughout. All occupancies will have a similar flow and style, creating a versatile holistic building.

### Project Concept

Cafe Wallcoverong

Cafe Wall Tile

Cafe Tile Flooing

Cafe Wall Tile

Tile Flooring

SPANISH

BISTRO