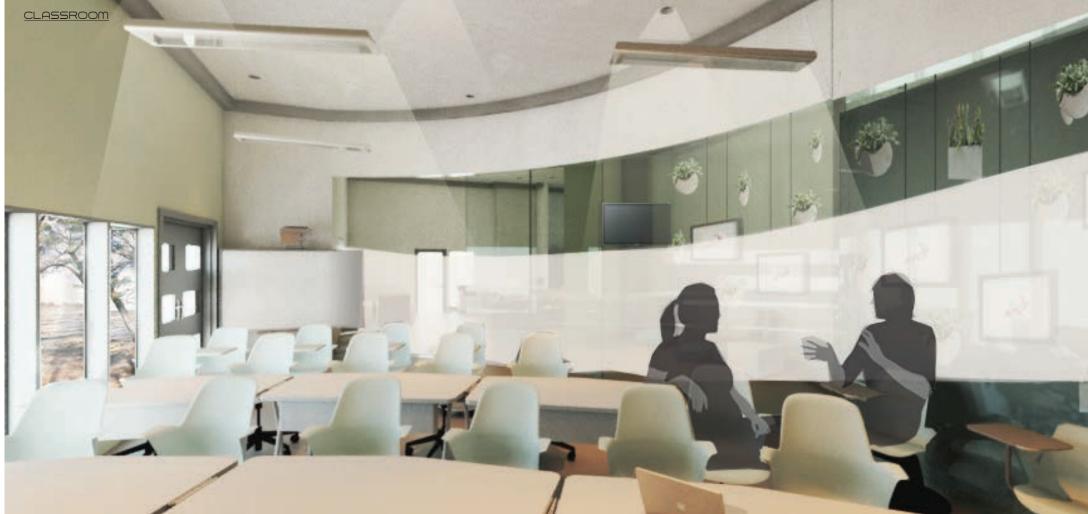

### <u>OBJECTIVE:</u>

The goal of this Save the Amazon Educational Center is to create an environment for people of American culture and modern living to experience a transitional space as they embark on their service mission. Along with a classroomfor students there will need to be an office and apartment for the instructor.

### STYLE INSPIRATION:

Inspiration was derived from the Amazon itself, using similar colors and shapes one would see there.

> LOCATION: Miami, Fl

LIVING WALL INSPIRATION SKETCH

WALL PAINT

LOCAL BAMBOO FLOORING