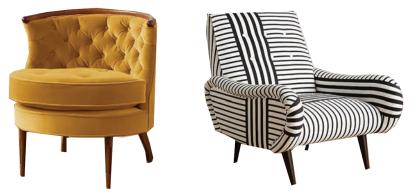

### STYLE INSPIRATION:

Hook aspires to exude Mediterranean and modern styles within the design and ambiance throughout the space both inside and out. Focusing on Moroccan styles and influences guided us in our choices of upholstery and pattern. Bold, intricate colors were incorporated in the flooring and upholstery chosen for items such as rugs, floor poufs, and accent colors