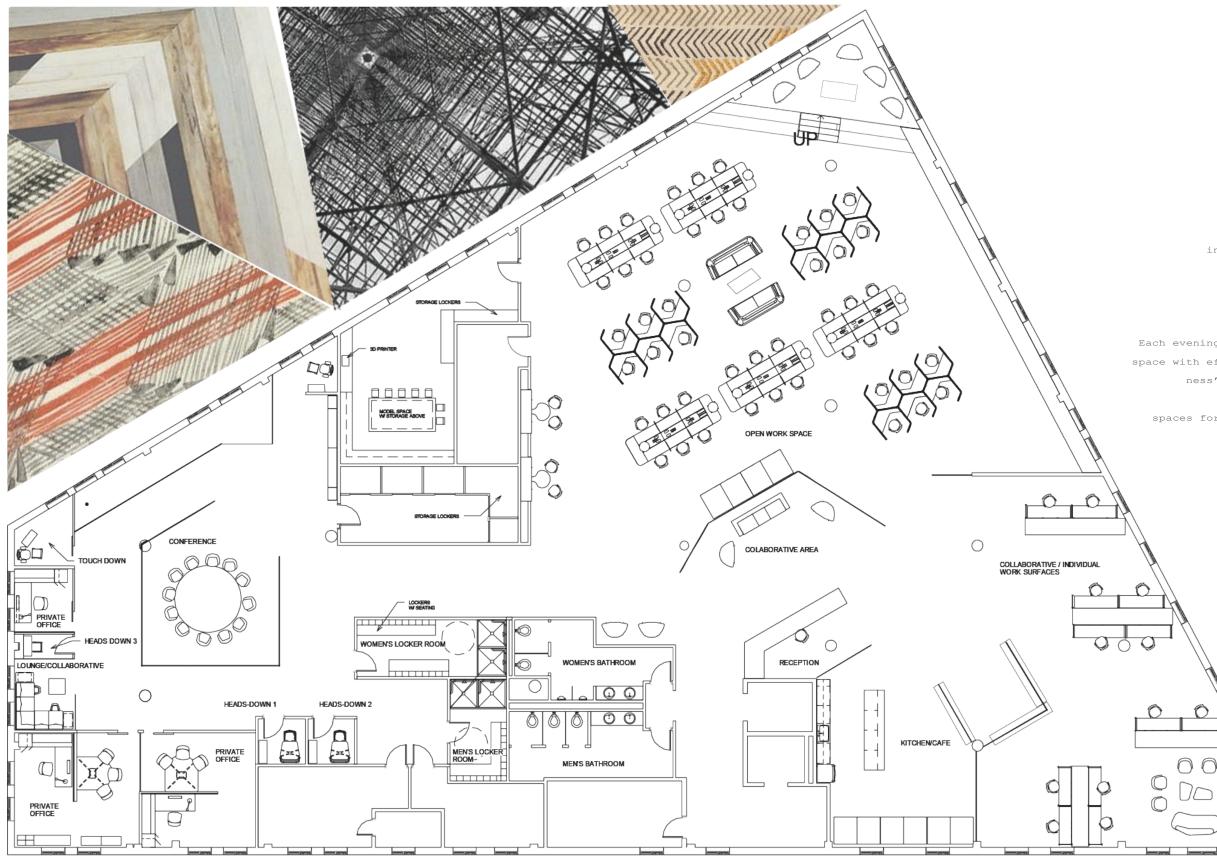

### SOCIAL STATION CO-WORKING ENVIRONMENT

FLOOR PLAN

 $\square$ 

LOUNGE

### OBJECTIVE:

The design should incorporate the idea of integration betweensocial retail and a high-functioning co-working space that also encourages well-being, adaptability, and health, and should focus on an active space. It should also introduce new ideas approaches to the co-working space. Each evening, the space will need to turn into an event or retail space with effective display options for the products of the business' that are being represented. This retail space should be able to accommodate at least four retail spaces for various product types. Balance between the night and day operations should also be thought about throughout the space and designers should think about both the retail occupants and visiting guests and how they will use the space.

### STYLE INSPIRATION:

combine an Industrial style with a Nomadic/Bohemian design with the idea of a space that transforms or has multiple uses, and also allows the user to work in an environment that promotes an active yet calming work day.

> LOCATION: Dallas, TX