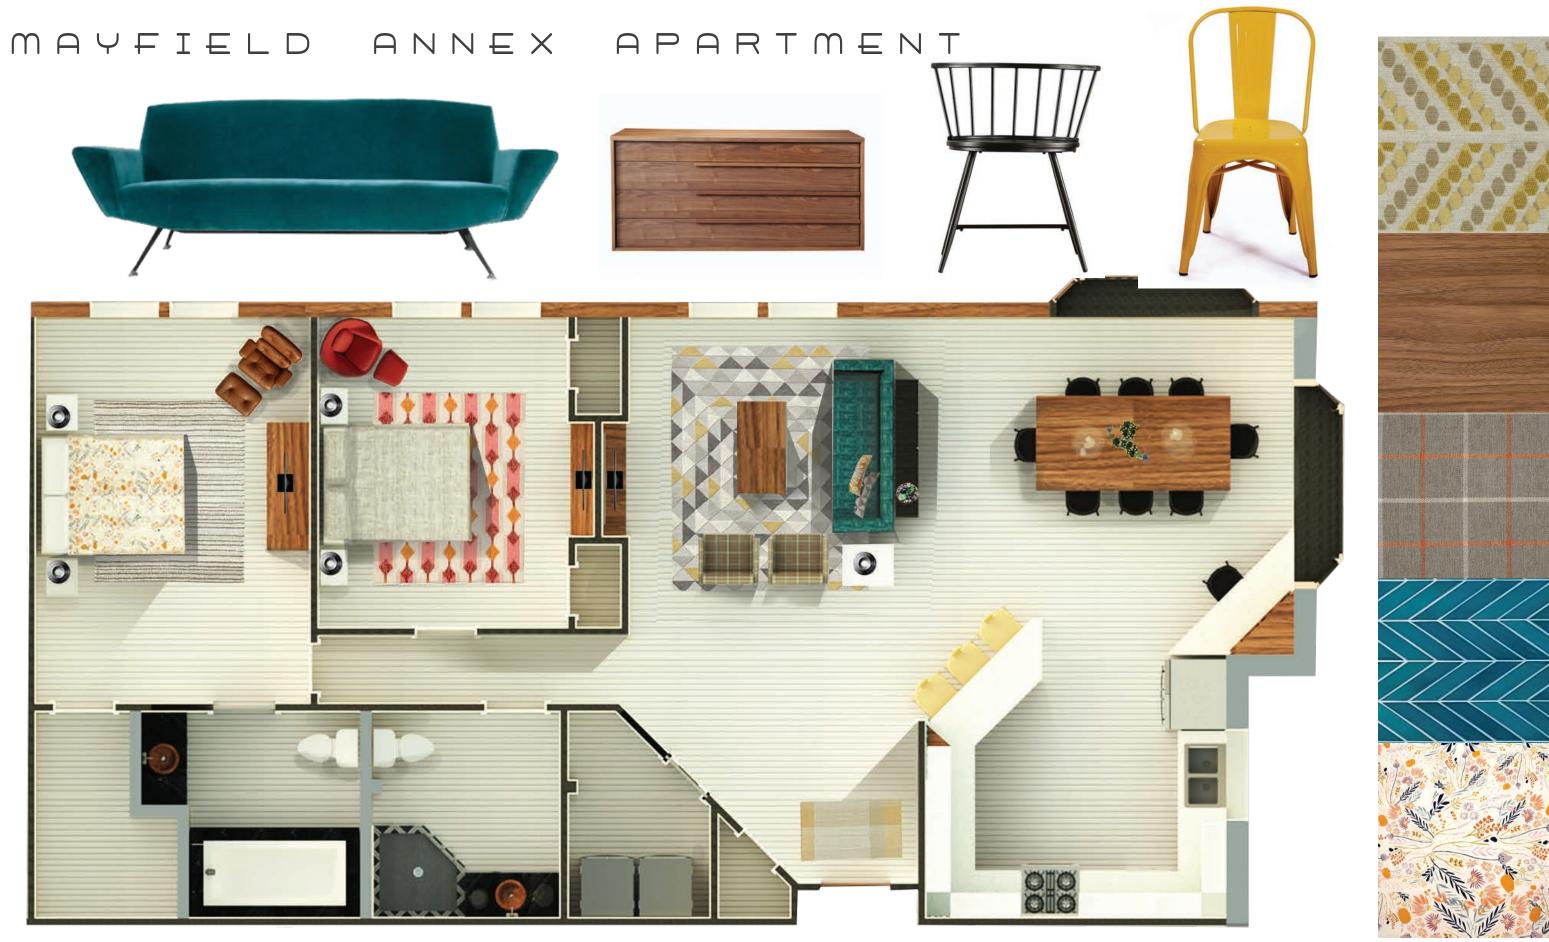

# MAYFIELD ANNEX APARTMENT

### <u>OBJECTIVE:</u>

For the mayfield annex apartment the client has just graduated from utc and and is looking to have a 2 bedroom modern apartment in the city.

### STYLE INSPIRATION:

Because the client is so young a youthful color pallete of teal and mustard yellow were chosen along side the mid-century modern style the client has expressed interest in.

### LOCATION:

Chattanooga, TN

### FLOOR PLAN