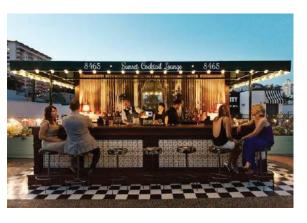

# HOOK-MORROCAN RESTARUANT

### OBJECTIVE:

Located on the first floor of a boutique hotel with 6,500 square feet to utilize, different atmospheres and spaces were created, for example, water-side outdoor seating, private dining areas, and a transitional lounge area that will accommodate drinking and dining throughout the day and include the option of recreational hookah at night for customers of age. The goal of this design is to have a sustainable, attainable, and entertaining atmosphere.

### STYLE INSPIRATION:

Hook aspires to exude Mediterranean and modern styles within the design and ambiance throughout the space both inside and out. Focusing on Moroccan styles and influences guided us in our choices of upholstery and pattern. Bold, intricate colors were incorporated in the flooring and upholstery chosen for items such as rugs, floor poufs, and accent colors

### LOCATION:

San Diego, CA

CUSTOM HOOKAH TABLE SKETCHES