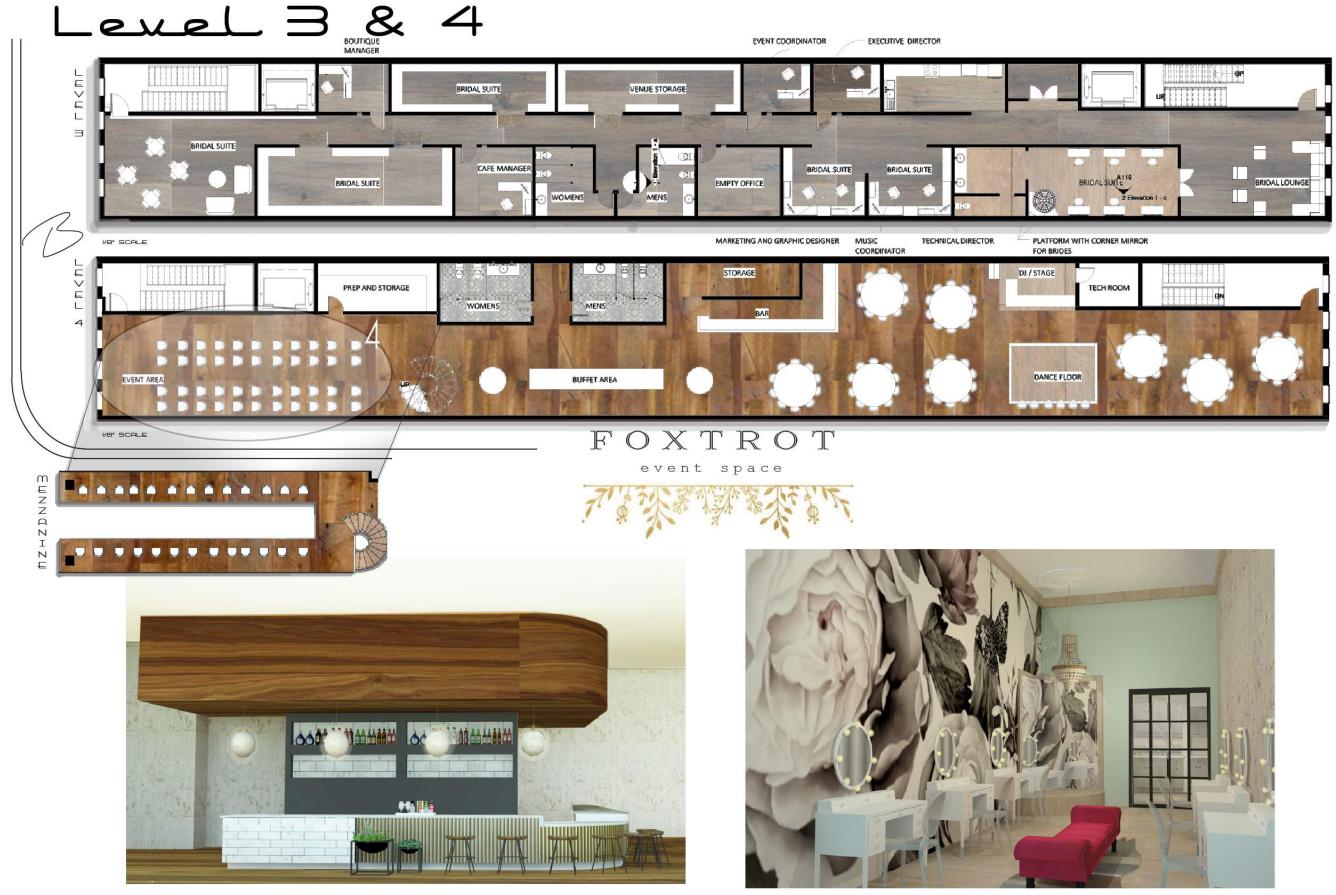

### INTERIOR DSIGN STUDIO $N \in X \top$

CAFE ELEVATION

THESIS SENIOR

621 Broad Street is a four story brick building with attached buildings on the east and west sides, located in downtown Chattanooga. Considering the location three different occupancies have been chosen for the space. On the first floor there will be two different types: mercantile (lifestyle boutique) and assembly with fixed seats (restaurant). The second floor will be turned into a loft for these two spaces. On the third floor will have offices and storage for all the other occupancies. The fourth floo will be assembly without fixed seating (event space). And lastly the roof will host a bar during normal business hours and an extension of the venue space during event times. In hopes of being inviting towards all and positively giving back to the city environment the space will practice ADA and sustainable design throughout. All occupancies will have a similar flow and style, creating a versatile holistic building.

# FOXTROT event space