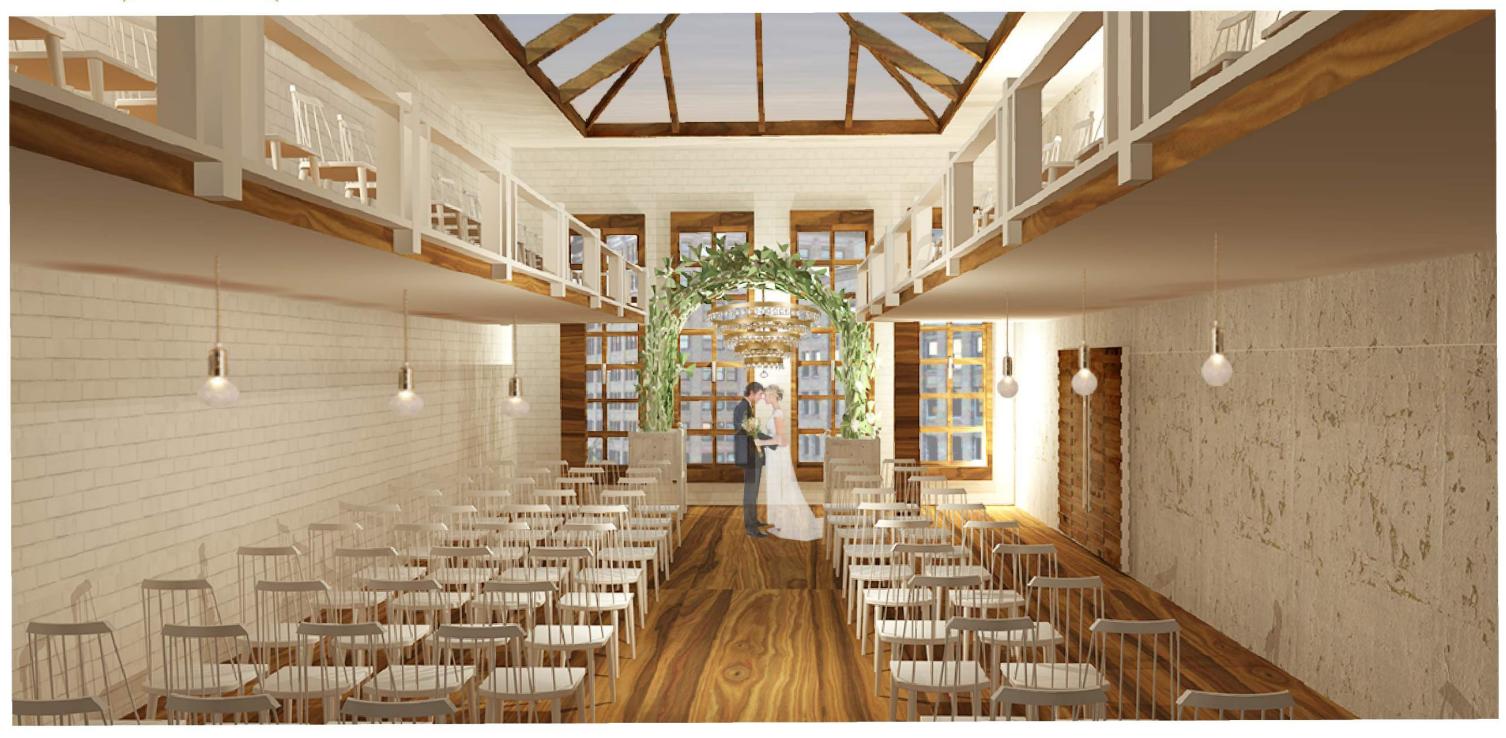

### INTERIOR DSIGN STUDIO $N \in X \top$

CAFE ELEVATION

THESIS SENIOR

621 Broad Street is a four story brick building with attached buildings on the east and west sides, located in downtown Chattanooga. Considering the location three different occupancies have been chosen for the space. On the first floor there will be two different types: mercantile (lifestyle boutique) and assembly with fixed seats (restaurant). The second floor will be turned into a loft for these two spaces. On the third floor will have offices and storage for all the other occupancies. The fourth floo will be assembly without fixed seating (event space). And lastly the roof will host a bar during normal business hours and an extension of the venue space during event times. In hopes of being inviting towards all and positively giving back to the city environment the space will practice ADA and sustainable design throughout. All occupancies will have a similar flow and style, creating a versatile holistic building.

# FOXTROT event space