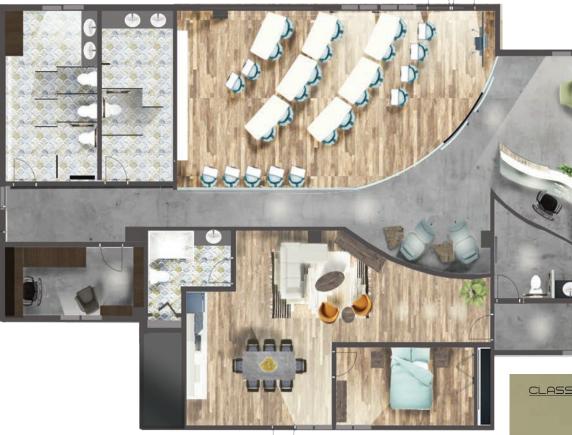

### <u>OBJECTIVE:</u>

The goal of this Save the Amazon Educational Center is to create an environment for people of American culture and modern living to experience a transitional space as they embark on their service mission. Along with a classroomfor students there will need to be an office and apartment for the instructor.

### STYLE INSPIRATION:

Inspiration was derived from the Amazon itself, using similar colors and shapes one would see there.

> LOCATION: Miami, Fl

LIVING WALL INSPIRATION SKETCH

WALL PAINT

LOCAL BAMBOO FLOORING