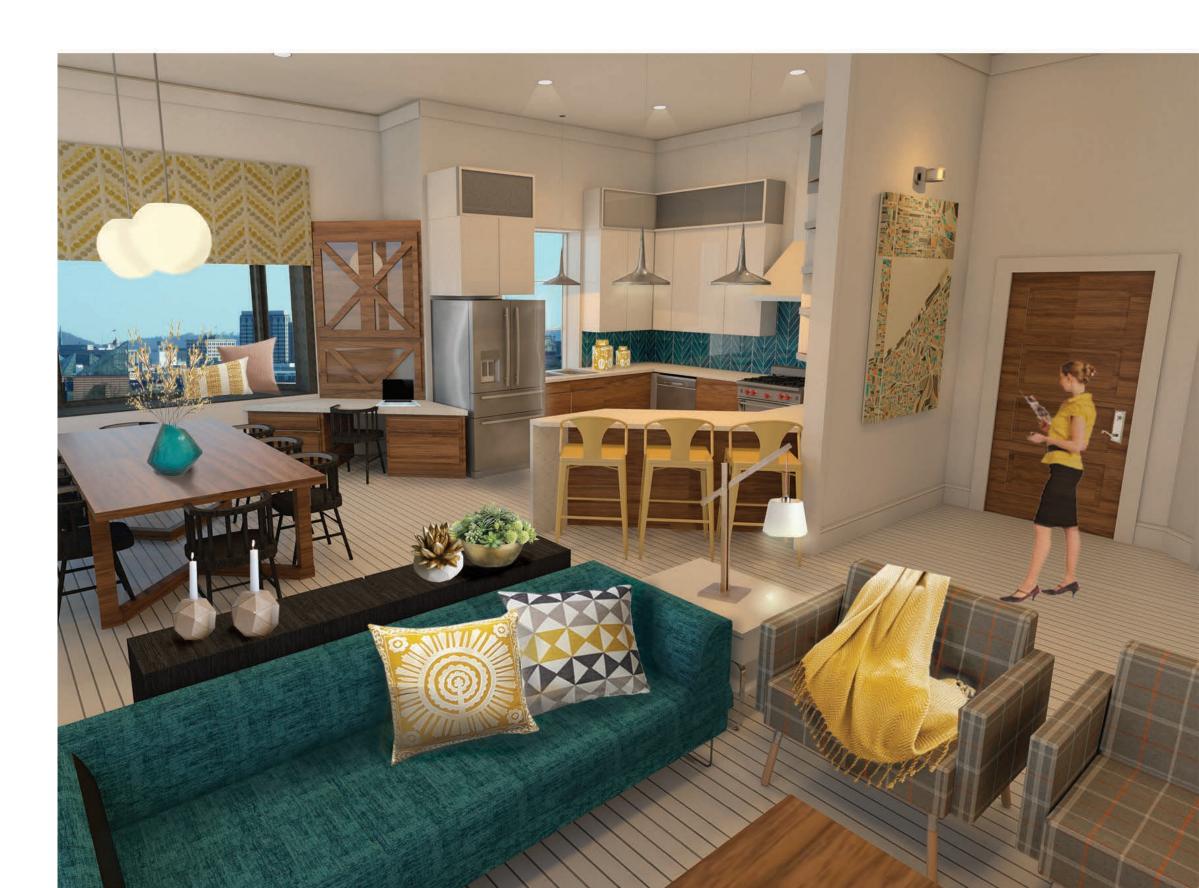

# MAYFIELD ANNEX APARTMENT

### <u>OBJECTIVE:</u>

For the mayfield annex apartment the client has just graduated from utc and and is looking to have a 2 bedroom modern apartment in the city.

### STYLE INSPIRATION:

Because the client is so young a youthful color pallete of teal and mustard yellow were chosen along side the mid-century modern style the client has expressed interest in.

### LOCATION:

Chattanooga, TN