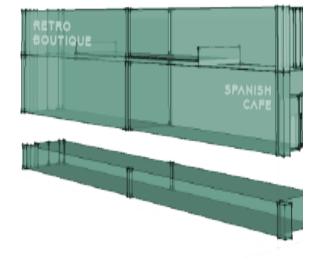

### INTERIOR DSIGN STUDIO $N \in X \top$

CAFE ELEVATION

THESIS SENIOR

621 Broad Street is a four story brick building with attached buildings on the east and west sides, located in downtown Chattanooga. Considering the location three different occupancies have been chosen for the space. On the first floor there will be two different types: mercantile (lifestyle boutique) and assembly with fixed seats (restaurant). The second floor will be turned into a loft for these two spaces. On the third floor will have offices and storage for all the other occupancies. The fourth floo will be assembly without fixed seating (event space). And lastly the roof will host a bar during normal business hours and an extension of the venue space during event times. In hopes of being inviting towards all and positively giving back to the city environment the space will practice ADA and sustainable design throughout. All occupancies will have a similar flow and style, creating a versatile holistic building.

### Project Concept

Cafe Wallcoverong

Cafe Wall Tile

Cafe Tile Flooing

Cafe Wall Tile

Tile Flooring

SPANISH

BISTRO