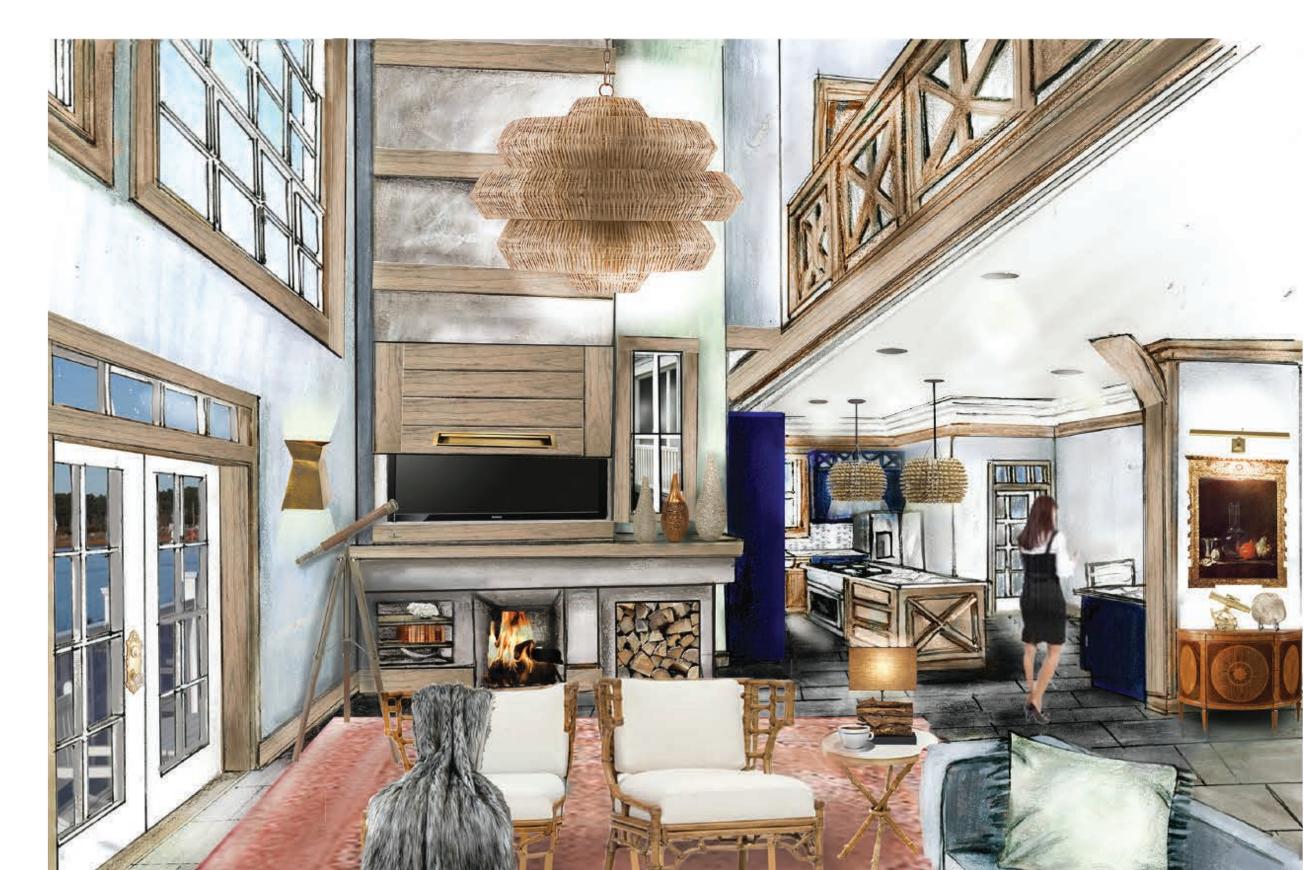

# PRIMROSE BEACH HOUSE

The Etheredge residence is a two story, waterfront home located on the Florida panhandle where the couple plans to retire and age in place with no intentions to move. The house will follow green and sustainable design requested by the clients, as well as the Charleston style throughout the home. They plan to entertain family and guests occasionally, but they will mainly enjoy the comfort of their home in private. The Etheredge family has requested a two story home with three bedrooms and the master on the first floor. The squarefootage will be preferably between 1,500sf-2.000sf. The family has requested a screened in porch off the back of the home, and they would love for the living and kitchen rooms to have a veiw of the beach out back

> The clients for the Primrose beach house fell in love with the historical Charleston side porchhouse when visiting Charleston on vacation. They insisted on this look for the exterior, but in contrast, they would like the inside to have a transitional modern look and feel.

### OBJECTIVE:

### STYLE INSPIRATION:

# PRIMROSE BEACH HOUSE