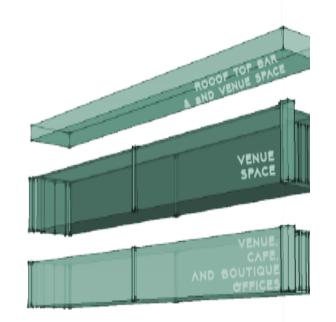

### INTERIOR DSIGN STUDIO $N \in X \top$

CAFE ELEVATION

THESIS SENIOR

621 Broad Street is a four story brick building with attached buildings on the east and west sides, located in downtown Chattanooga. Considering the location three different occupancies have been chosen for the space. On the first floor there will be two different types: mercantile (lifestyle boutique) and assembly with fixed seats (restaurant). The second floor will be turned into a loft for these two spaces. On the third floor will have offices and storage for all the other occupancies. The fourth floo will be assembly without fixed seating (event space). And lastly the roof will host a bar during normal business hours and an extension of the venue space during event times. In hopes of being inviting towards all and positively giving back to the city environment the space will practice ADA and sustainable design throughout. All occupancies will have a similar flow and style, creating a versatile holistic building.