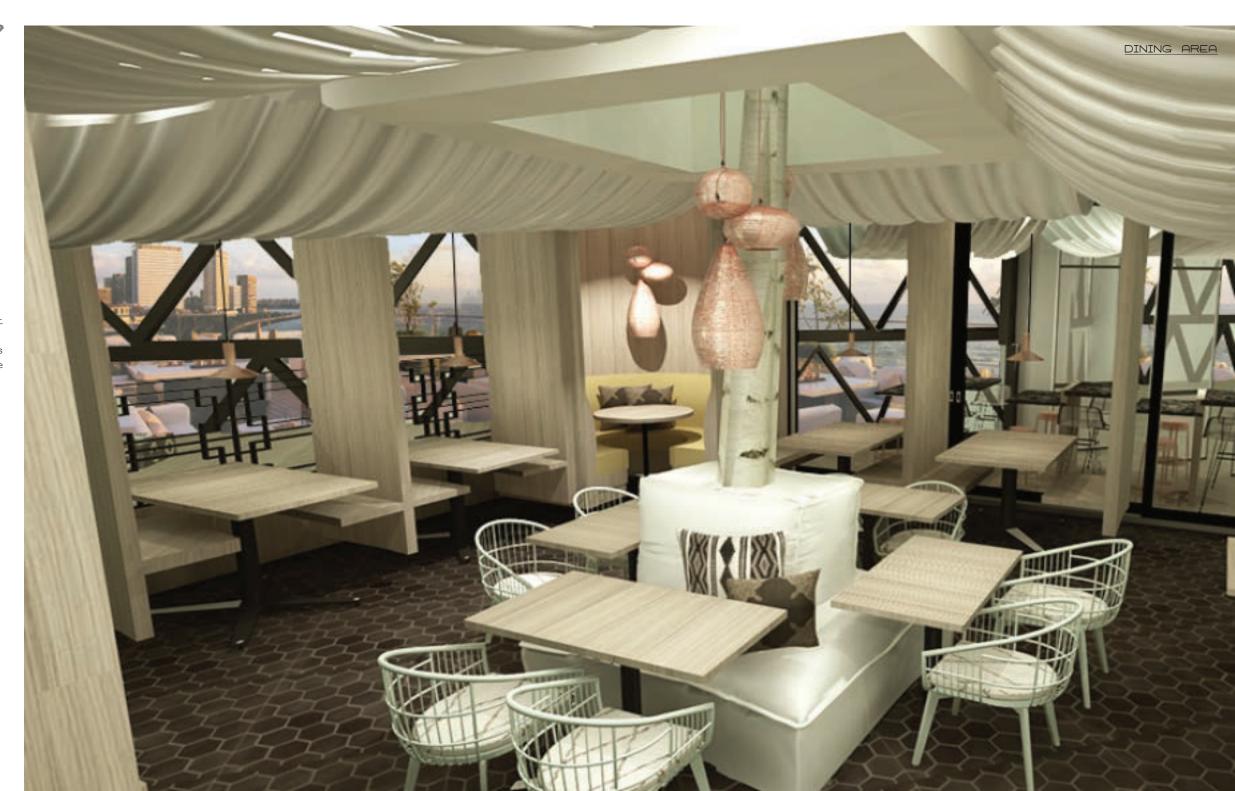

### OBJECTIVE:

Located on the first floor of a boutique hotel with 6,500 square feet to utilize, different atmospheres and spaces were created, for example, water-side outdoor seating, private dining areas, and a transitional lounge area that will accommodate drinking and dining throughout the day and include the option of recreational hookah at night for customers of age. The goal of this design is to have a sustainable, attainable, and entertaining atmosphere.

### STYLE INSPIRATION:

Hook aspires to exude Mediterranean and modern styles within the design and ambiance throughout the space both inside and out. Focusing on Moroccan styles and influences guided us in our choices of upholstery and pattern. Bold, intricate colors were incorporated in the flooring and upholstery chosen for items such as rugs, floor poufs, and accent colors