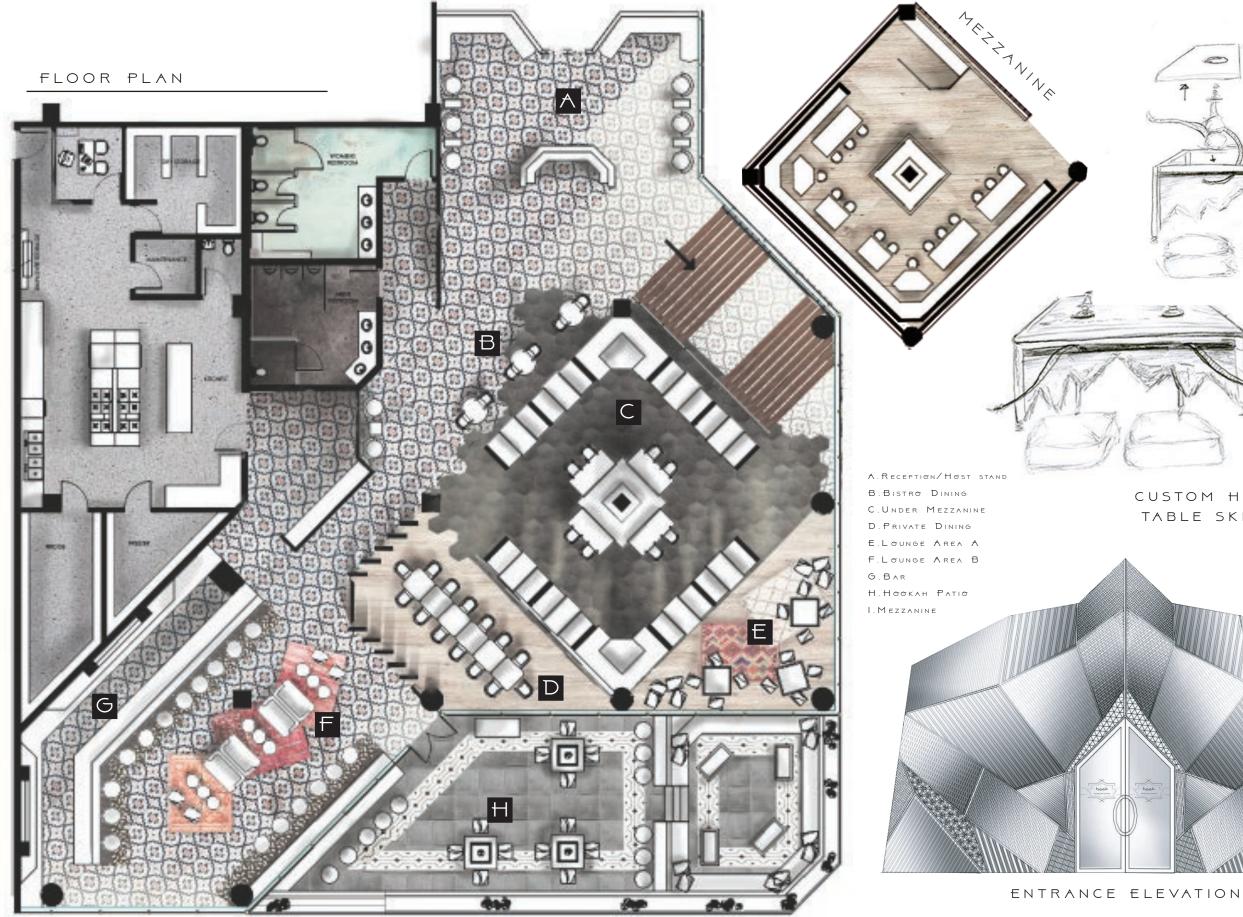

# HOOK-MORROCAN RESTARUANT

### OBJECTIVE:

Located on the first floor of a boutique hotel with 6,500 square feet to utilize, different atmospheres and spaces were created, for example, water-side outdoor seating, private dining areas, and a transitional lounge area that will accommodate drinking and dining throughout the day and include the option of recreational hookah at night for customers of age. The goal of this design is to have a sustainable, attainable, and entertaining atmosphere.

### STYLE INSPIRATION:

Hook aspires to exude Mediterranean and modern styles within the design and ambiance throughout the space both inside and out. Focusing on Moroccan styles and influences guided us in our choices of upholstery and pattern. Bold, intricate colors were incorporated in the flooring and upholstery chosen for items such as rugs, floor poufs, and accent colors

### LOCATION:

San Diego, CA

CUSTOM HOOKAH TABLE SKETCHES