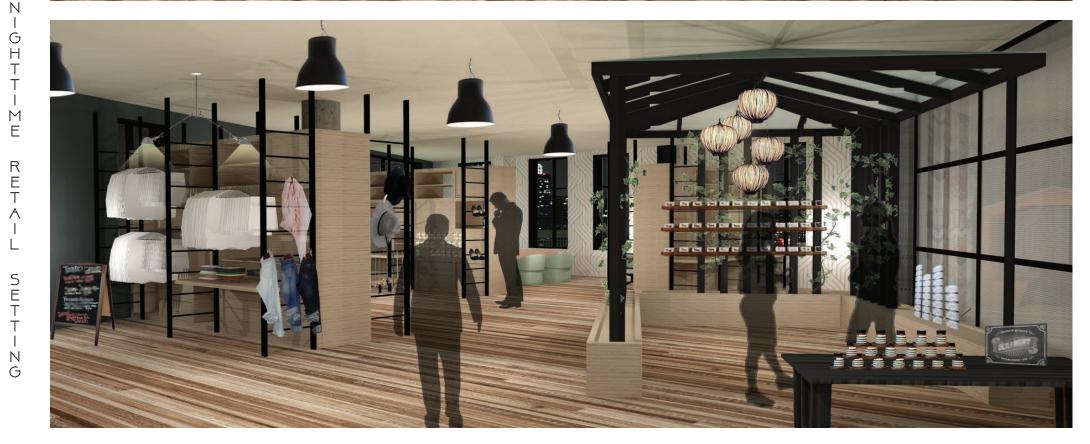

### OBJECTIVE:

The design should incorporate the idea of integration betweensocial retail and a high-functioning co-working space that also encourages well-being, adaptability, and health, and should focus on an active space. It should also introduce new ideas approaches to the co-working space. Each evening, the space will need to turn into an event or retail space with effective display options for the products of the business' that are being represented. This retail space should be able to accommodate at least four retail spaces for various product types. Balance between the night and day operations should also be thought about throughout the space and designers should think about both the retail occupants and visiting guests and how they will use the space.

### STYLE INSPIRATION:

combine an Industrial style with a Nomadic/Bohemian design with the idea of a space that transforms or has multiple uses, and also allows the user to work in an environment that promotes an active yet calming work day.

> LOCATION: Dallas, TX