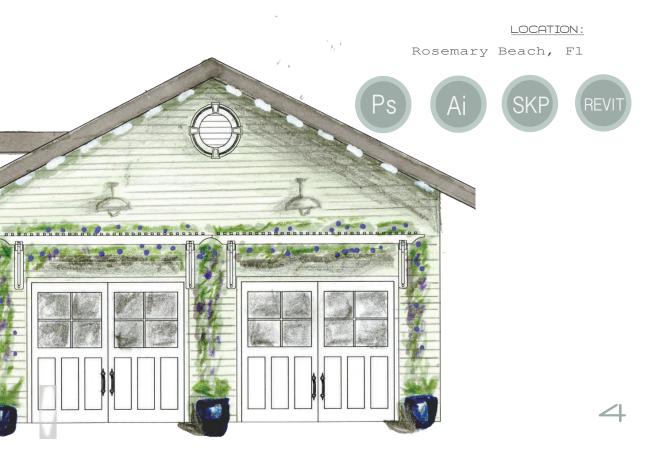

# PRIMROSE BEACH HOUSE

The Etheredge residence is a two story, waterfront home located on the Florida panhandle where the couple plans to retire and age in place with no intentions to move. The house will follow green and sustainable design requested by the clients, as well as the Charleston style throughout the home. They plan to entertain family and guests occasionally, but they will mainly enjoy the comfort of their home in private. The Etheredge family has requested a two story home with three bedrooms and the master on the first floor. The squarefootage will be preferably between 1,500sf-2.000sf. The family has requested a screened in porch off the back of the home, and they would love for the living and kitchen rooms to have a veiw of the beach out back

> The clients for the Primrose beach house fell in love with the historical Charleston side porchhouse when visiting Charleston on vacation. They insisted on this look for the exterior, but in contrast, they would like the inside to have a transitional modern look and feel.

### LOCATION:

San Diego, CA

CUSTOM HOOKAH TABLE SKETCHES