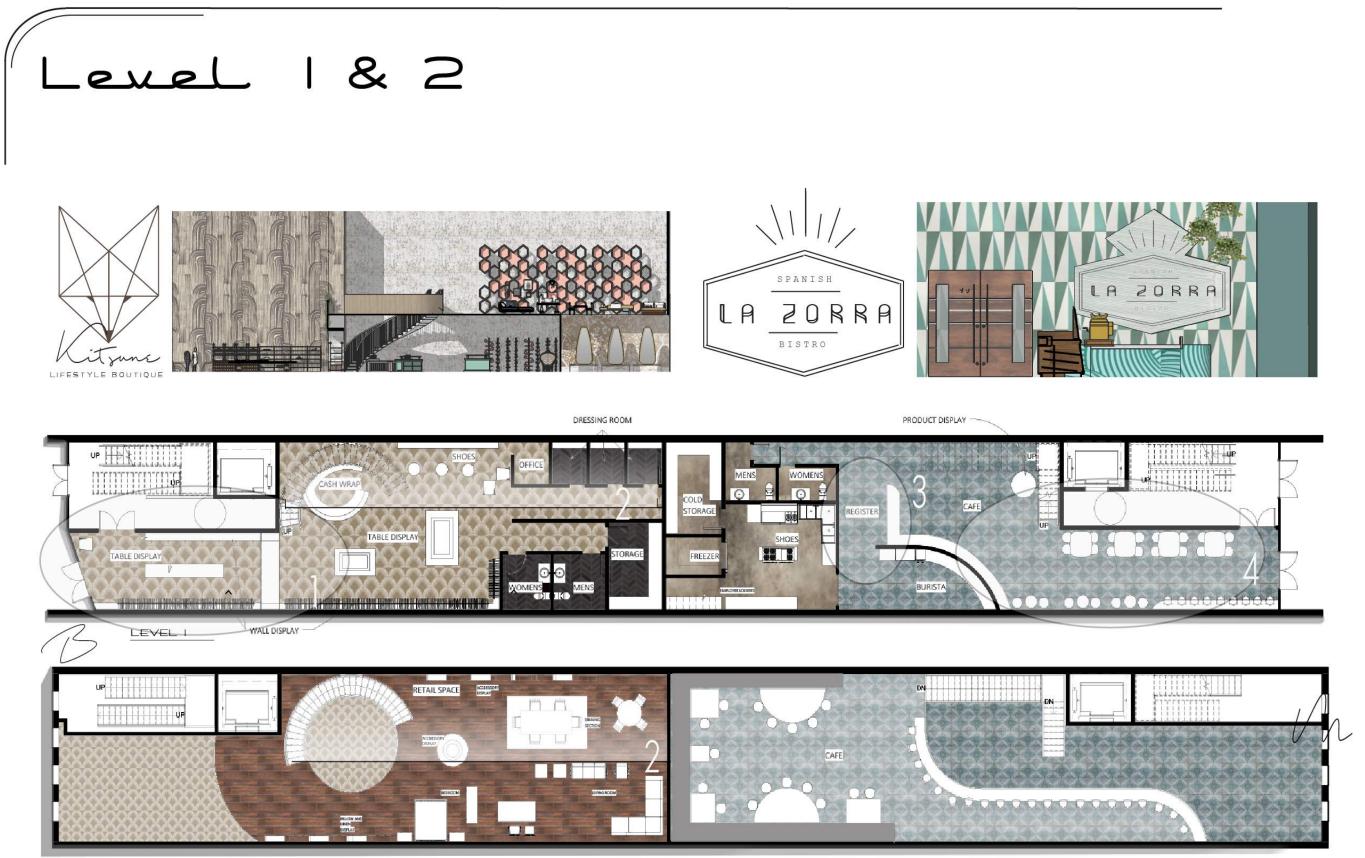

### INTERIOR DSIGN STUDIO $N \in X \top$

CAFE ELEVATION

THESIS SENIOR

621 Broad Street is a four story brick building with attached buildings on the east and west sides, located in downtown Chattanooga. Considering the location three different occupancies have been chosen for the space. On the first floor there will be two different types: mercantile (lifestyle boutique) and assembly with fixed seats (restaurant). The second floor will be turned into a loft for these two spaces. On the third floor will have offices and storage for all the other occupancies. The fourth floo will be assembly without fixed seating (event space). And lastly the roof will host a bar during normal business hours and an extension of the venue space during event times. In hopes of being inviting towards all and positively giving back to the city environment the space will practice ADA and sustainable design throughout. All occupancies will have a similar flow and style, creating a versatile holistic building.

### Project Concept

Cafe Wallcoverong

Cafe Wall Tile

Cafe Tile Flooing

Cafe Wall Tile

Tile Flooring

SPANISH

BISTRO