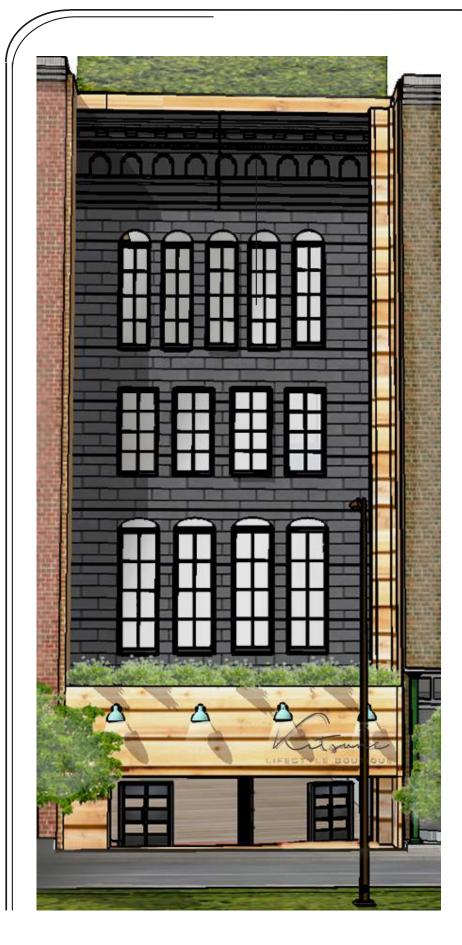

### INTERIOR DSIGN STUDIO $N \in X \top$

CAFE ELEVATION

THESIS SENIOR

621 Broad Street is a four story brick building with attached buildings on the east and west sides, located in downtown Chattanooga. Considering the location three different occupancies have been chosen for the space. On the first floor there will be two different types: mercantile (lifestyle boutique) and assembly with fixed seats (restaurant). The second floor will be turned into a loft for these two spaces. On the third floor will have offices and storage for all the other occupancies. The fourth floo will be assembly without fixed seating (event space). And lastly the roof will host a bar during normal business hours and an extension of the venue space during event times. In hopes of being inviting towards all and positively giving back to the city environment the space will practice ADA and sustainable design throughout. All occupancies will have a similar flow and style, creating a versatile holistic building.