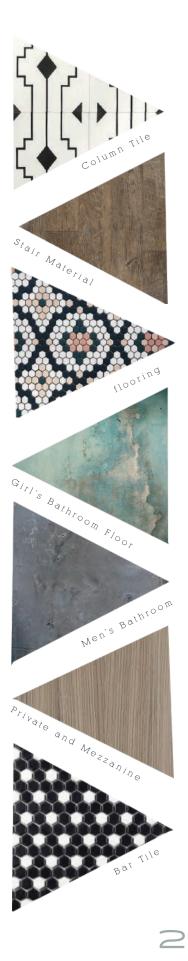

### INTERIOR DSIGN STUDIO $N \in X \top$

CAFE ELEVATION

THESIS SENIOR

621 Broad Street is a four story brick building with attached buildings on the east and west sides, located in downtown Chattanooga. Considering the location three different occupancies have been chosen for the space. On the first floor there will be two different types: mercantile (lifestyle boutique) and assembly with fixed seats (restaurant). The second floor will be turned into a loft for these two spaces. On the third floor will have offices and storage for all the other occupancies. The fourth floo will be assembly without fixed seating (event space). And lastly the roof will host a bar during normal business hours and an extension of the venue space during event times. In hopes of being inviting towards all and positively giving back to the city environment the space will practice ADA and sustainable design throughout. All occupancies will have a similar flow and style, creating a versatile holistic building.

### Project Concept

Cafe Wallcoverong

Cafe Wall Tile

Cafe Tile Flooing

Cafe Wall Tile

Tile Flooring

SPANISH

BISTRO