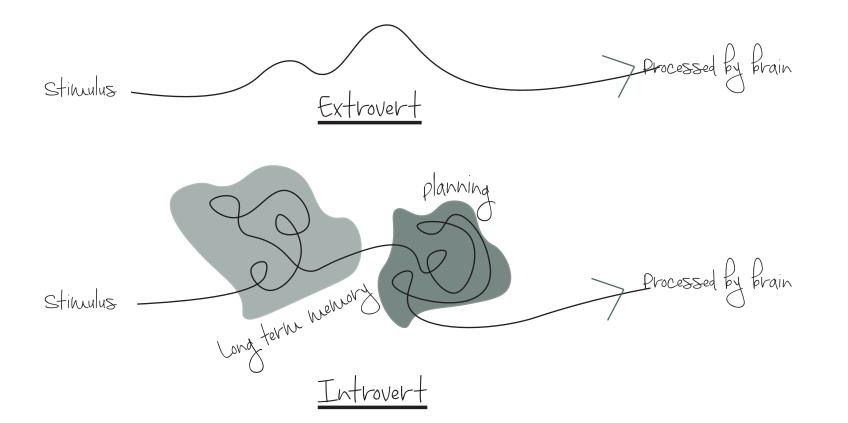

# NEXT INTERIOR DSIGN STUDIO Ambiversion

A personality trait including the qualities of both introversion and extroversion.

Next Interior Design Studio is going to embody the traits of an ambivert, having the ability to compensate for introverts, extroverts, and everything inbetween. Ambiverts are known to be jack-of-all trades, having the ability and tendancies to switch back and forth between having a desire for privacy and social situations. Ambiversion will be reflected in the variety of collaborative and private spaces and the floor plan's ability to adapt to all personality types.

of people are ambiverts

Ability to connect with a wider range of people

Wide range of unique personality combinations

Ability to rearrange layers situationally

Extrover

Small group or large group

Open Collaborative Generative

Ampiver-

Individual or small group Open Auditory privacy Generative

Individual Semi-closed or closed Visual & auditory privacy Generative

Mezzanine