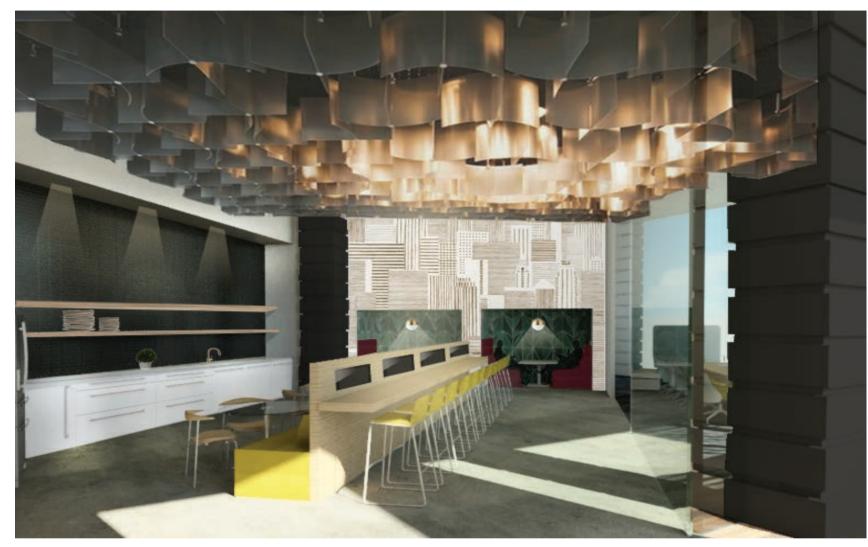

### INTERIOR DSIGN STUDIO $N \in X \top$

CAFE ELEVATION

THESIS SENIOR

621 Broad Street is a four story brick building with attached buildings on the east and west sides, located in downtown Chattanooga. Considering the location three different occupancies have been chosen for the space. On the first floor there will be two different types: mercantile (lifestyle boutique) and assembly with fixed seats (restaurant). The second floor will be turned into a loft for these two spaces. On the third floor will have offices and storage for all the other occupancies. The fourth floo will be assembly without fixed seating (event space). And lastly the roof will host a bar during normal business hours and an extension of the venue space during event times. In hopes of being inviting towards all and positively giving back to the city environment the space will practice ADA and sustainable design throughout. All occupancies will have a similar flow and style, creating a versatile holistic building.

### Inspiration Images

### Project Concept

Cafe Wallcoverong

Cafe Wall Tile

Cafe Tile Flooing

Cafe Wall Tile

Tile Flooring

SPANISH

BISTRO