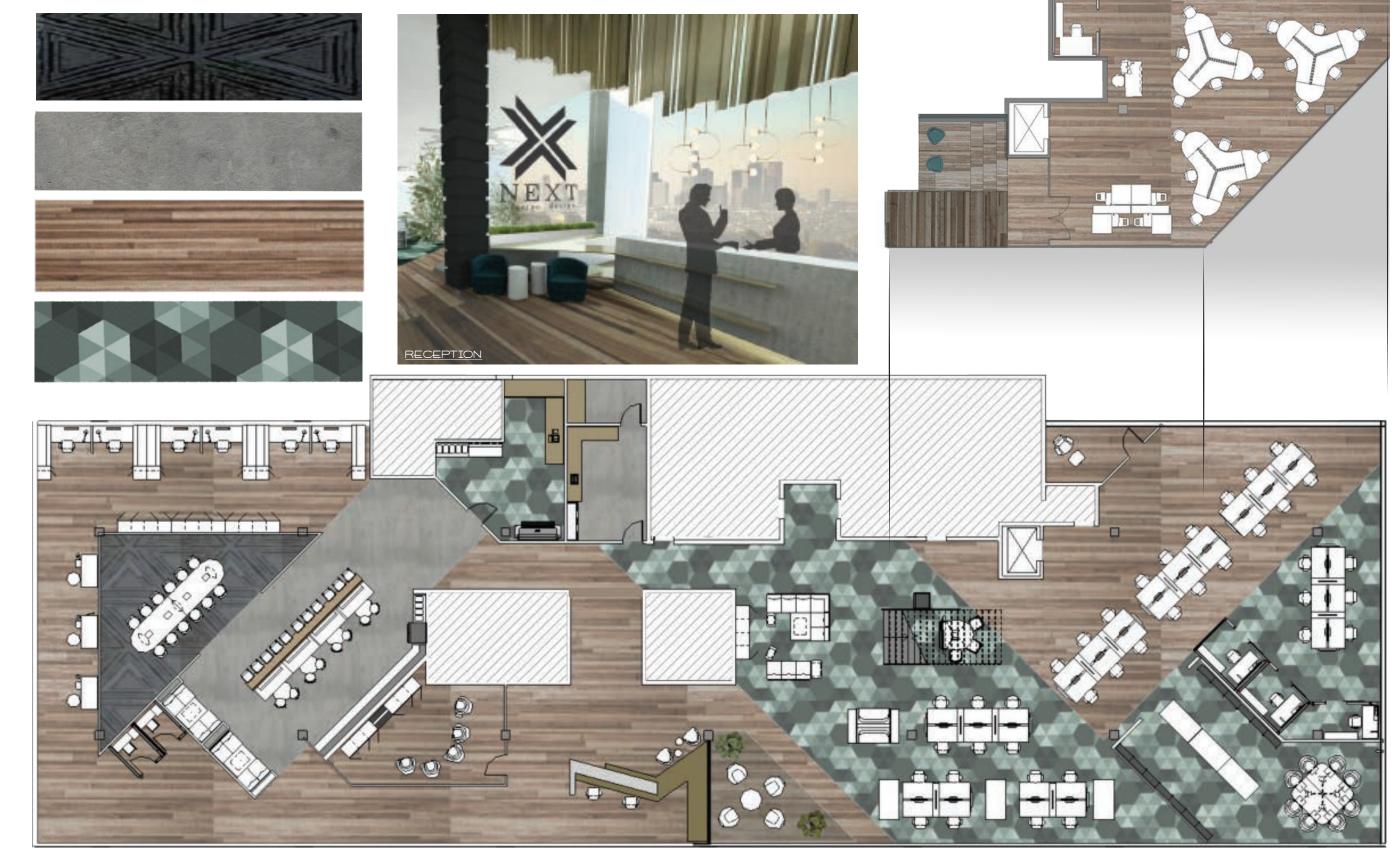

# NEXT INTERIOR DSIGN STUDIO Ambiversion

A personality trait including the qualities of both introversion and extroversion.

Next Interior Design Studio is going to embody the traits of an ambivert, having the ability to compensate for introverts, extroverts, and everything inbetween. Ambiverts are known to be jack-of-all trades, having the ability and tendancies to switch back and forth between having a desire for privacy and social situations. Ambiversion will be reflected in the variety of collaborative and private spaces and the floor plan's ability to adapt to all personality types.

of people are ambiverts

Ability to connect with a wider range of people

Wide range of unique personality combinations

Ability to rearrange layers situationally

Extrover

Small group or large group

Open Collaborative Generative

Ampiver-

Individual or small group Open Auditory privacy Generative

Individual Semi-closed or closed Visual & auditory privacy Generative

Mezzanine

# NEXT INTERIOR DSIGN STUDIO

Level one floor plan

SCALE: 1/8"=1'-0"

# NEXT INTERIOR DSIGN STUDIO