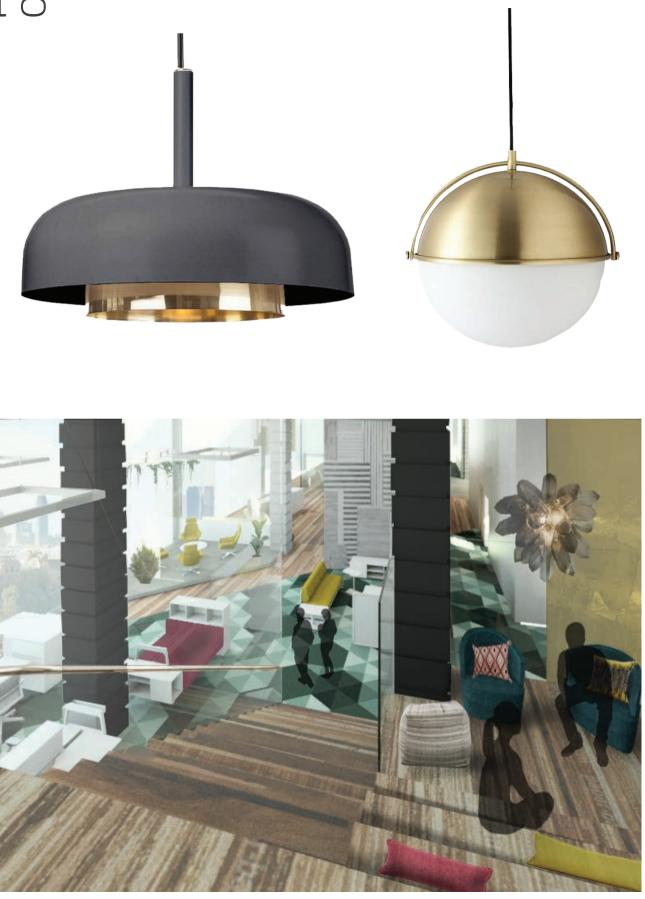

### SOCIAL STATION CO-WORKING ENVIRONMENT

FLOOR PLAN

 $\square$ 

LOUNGE

### OBJECTIVE:

The design should incorporate the idea of integration betweensocial retail and a high-functioning co-working space that also encourages well-being, adaptability, and health, and should focus on an active space. It should also introduce new ideas approaches to the co-working space. Each evening, the space will need to turn into an event or retail space with effective display options for the products of the business' that are being represented. This retail space should be able to accommodate at least four retail spaces for various product types. Balance between the night and day operations should also be thought about throughout the space and designers should think about both the retail occupants and visiting guests and how they will use the space.

### STYLE INSPIRATION:

combine an Industrial style with a Nomadic/Bohemian design with the idea of a space that transforms or has multiple uses, and also allows the user to work in an environment that promotes an active yet calming work day.

> LOCATION: Dallas, TX