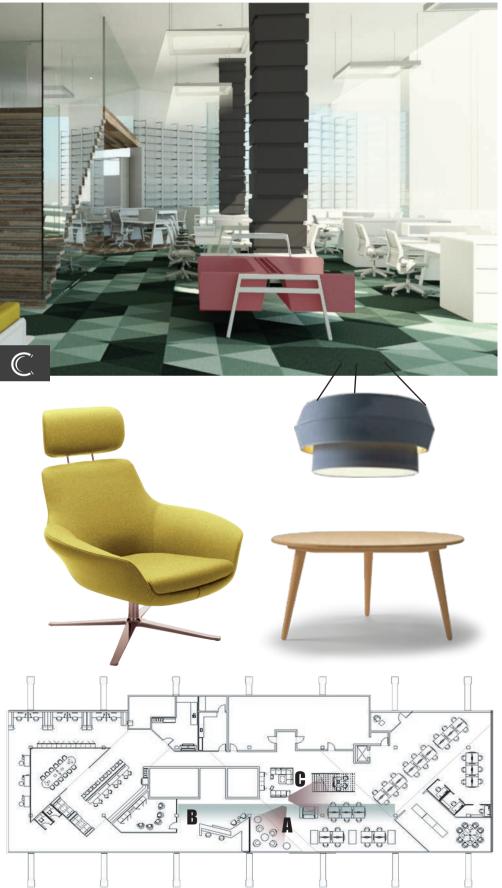

### SOCIAL STATION CO-WORKING ENVIRONMENT

FLOOR PLAN

 $\square$ 

LOUNGE

### OBJECTIVE:

The design should incorporate the idea of integration betweensocial retail and a high-functioning co-working space that also encourages well-being, adaptability, and health, and should focus on an active space. It should also introduce new ideas approaches to the co-working space. Each evening, the space will need to turn into an event or retail space with effective display options for the products of the business' that are being represented. This retail space should be able to accommodate at least four retail spaces for various product types. Balance between the night and day operations should also be thought about throughout the space and designers should think about both the retail occupants and visiting guests and how they will use the space.

### STYLE INSPIRATION:

combine an Industrial style with a Nomadic/Bohemian design with the idea of a space that transforms or has multiple uses, and also allows the user to work in an environment that promotes an active yet calming work day.

> LOCATION: Dallas, TX