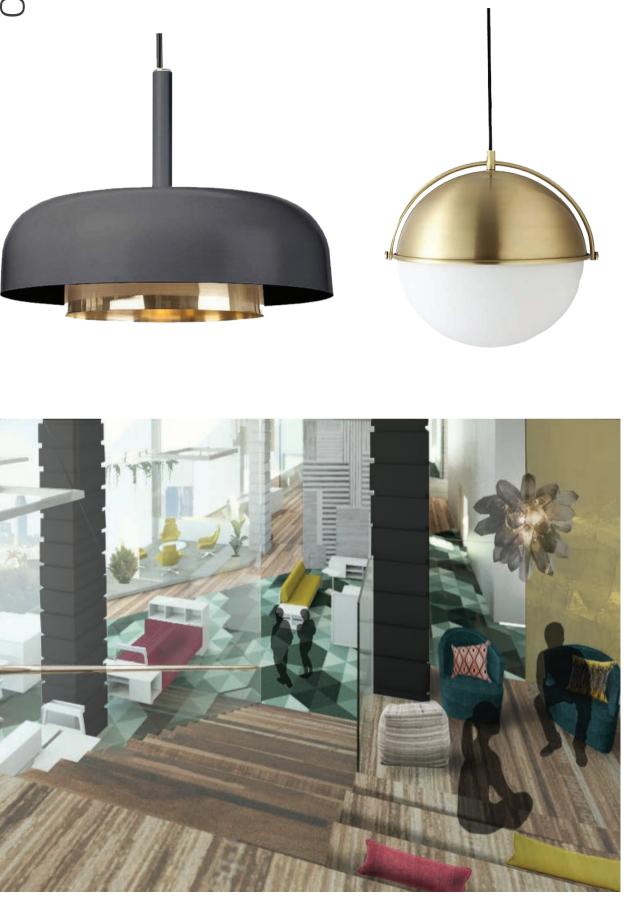

### SOCIAL STATION CO-WORKING ENVIRONMENT

FLOOR PLAN

 $\square$ 

LOUNGE

### OBJECTIVE:

The design should incorporate the idea of integration betweensocial retail and a high-functioning co-working space that also encourages well-being, adaptability, and health, and should focus on an active space. It should also introduce new ideas approaches to the co-working space. Each evening, the space will need to turn into an event or retail space with effective display options for the products of the business' that are being represented. This retail space should be able to accommodate at least four retail spaces for various product types. Balance between the night and day operations should also be thought about throughout the space and designers should think about both the retail occupants and visiting guests and how they will use the space.

### STYLE INSPIRATION:

combine an Industrial style with a Nomadic/Bohemian design with the idea of a space that transforms or has multiple uses, and also allows the user to work in an environment that promotes an active yet calming work day.

> LOCATION: Dallas, TX