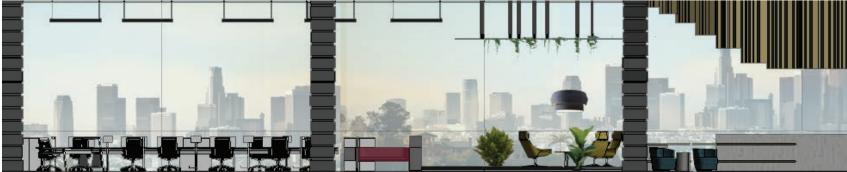

# NEXT INTERIOR DSIGN STUDIO Ambiversion

A personality trait including the qualities of both introversion and extroversion.

Next Interior Design Studio is going to embody the traits of an ambivert, having the ability to compensate for introverts, extroverts, and everything inbetween. Ambiverts are known to be jack-of-all trades, having the ability and tendancies to switch back and forth between having a desire for privacy and social situations. Ambiversion will be reflected in the variety of collaborative and private spaces and the floor plan's ability to adapt to all personality types.

of people are ambiverts

Ability to connect with a wider range of people

Wide range of unique personality combinations

Ability to rearrange layers situationally

Extrover

Small group or large group

Open Collaborative Generative

Ampiver-

Individual or small group Open Auditory privacy Generative

Individual Semi-closed or closed Visual & auditory privacy Generative

Mezzanine

# NEXT INTERIOR DSIGN STUDIO

Level one floor plan

SCALE: 1/8"=1'-0"

# NEXT INTERIOR DSIGN STUDIO