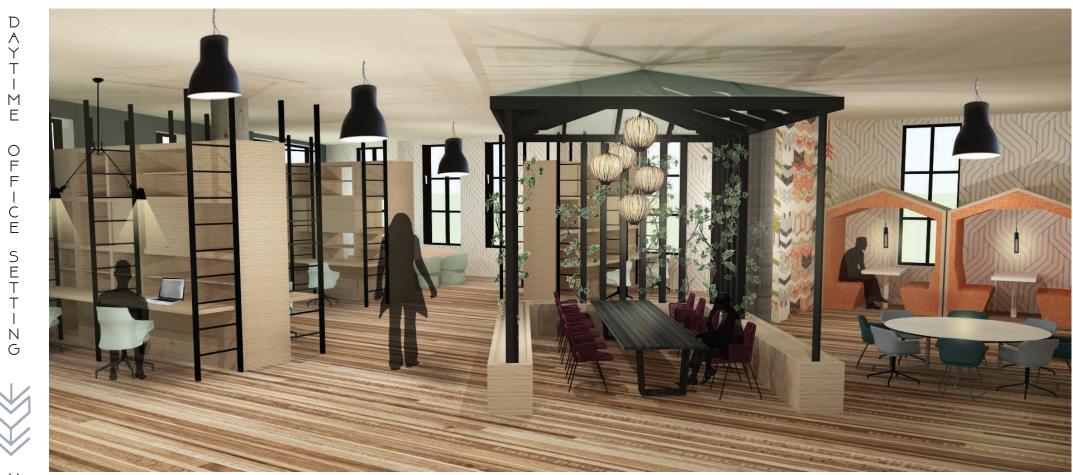

### OBJECTIVE:

The design should incorporate the idea of integration betweensocial retail and a high-functioning co-working space that also encourages well-being, adaptability, and health, and should focus on an active space. It should also introduce new ideas approaches to the co-working space. Each evening, the space will need to turn into an event or retail space with effective display options for the products of the business' that are being represented. This retail space should be able to accommodate at least four retail spaces for various product types. Balance between the night and day operations should also be thought about throughout the space and designers should think about both the retail occupants and visiting guests and how they will use the space.

### STYLE INSPIRATION:

combine an Industrial style with a Nomadic/Bohemian design with the idea of a space that transforms or has multiple uses, and also allows the user to work in an environment that promotes an active yet calming work day.

> LOCATION: Dallas, TX