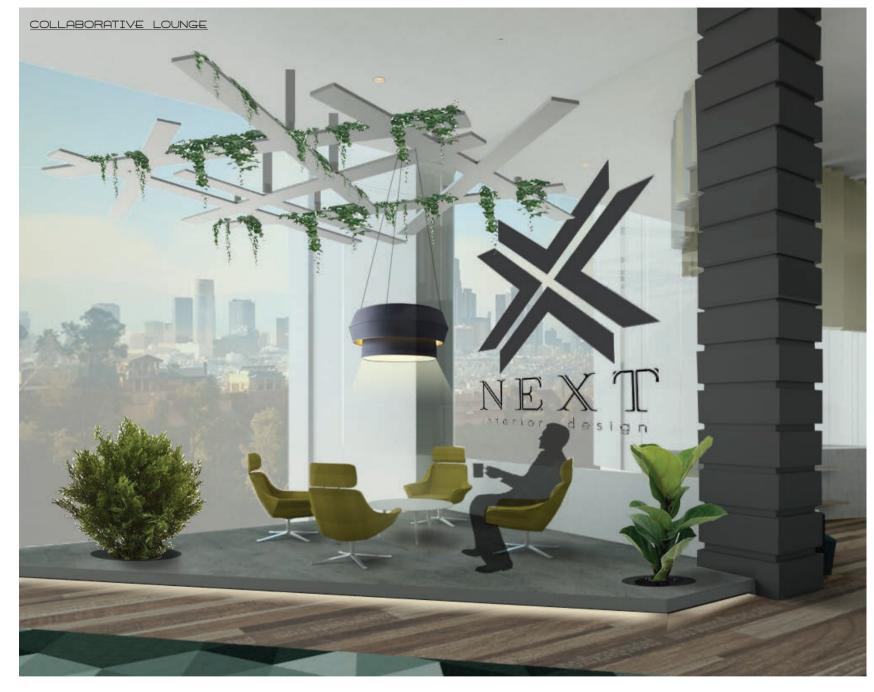

# NEXT INTERIOR DSIGN STUDIO Ambiversion

A personality trait including the qualities of both introversion and extroversion.

Next Interior Design Studio is going to embody the traits of an ambivert, having the ability to compensate for introverts, extroverts, and everything inbetween. Ambiverts are known to be jack-of-all trades, having the ability and tendancies to switch back and forth between having a desire for privacy and social situations. Ambiversion will be reflected in the variety of collaborative and private spaces and the floor plan's ability to adapt to all personality types.

of people are ambiverts

Ability to connect with a wider range of people

Wide range of unique personality combinations

Ability to rearrange layers situationally

Extrover

Small group or large group

Open Collaborative Generative

Ampiver-

Individual or small group Open Auditory privacy Generative

Individual Semi-closed or closed Visual & auditory privacy Generative

Mezzanine

# NEXT INTERIOR DSIGN STUDIO

Level one floor plan

SCALE: 1/8"=1'-0"

# NEXT INTERIOR DSIGN STUDIO