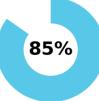

### DISCUSSIONS

# of active courses where an enrolled user viewed a discussion at any given time within the course's start and end date divided by the # of active courses.