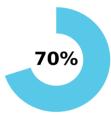

#### ASSIGNMENTS

# of active courses where an enrolled user viewed an assignment at any given time within the course's start and end date divided by the # of active courses.