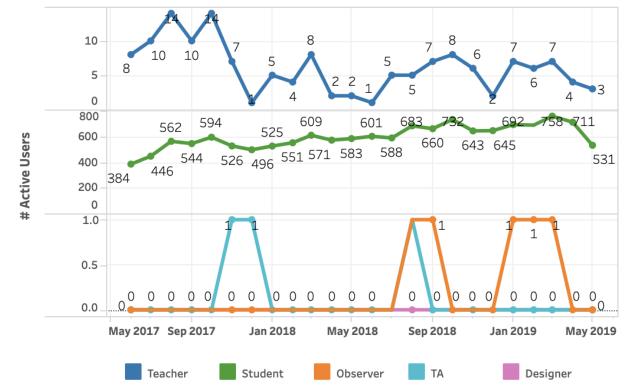

# **ACTIVE USERS REPORT**

\*Users are "Active" if they have an enrollment in an active course and have logged in at least once in the given month.