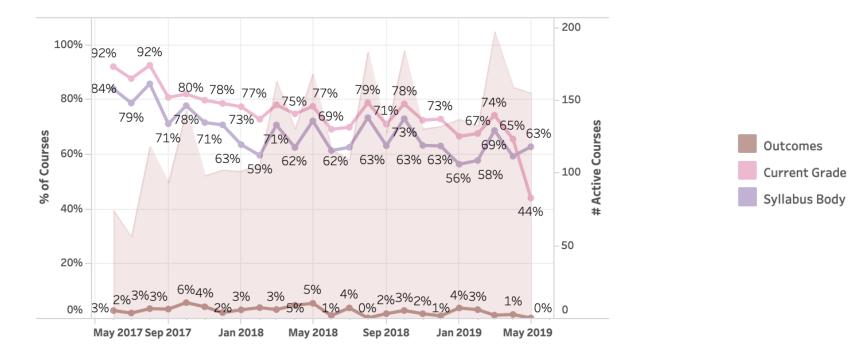

# **CONTENT & ACTIVITY BREAKDOWN**

\*Each Canvas feature percentage describes use in Current, Published, Active Courses.