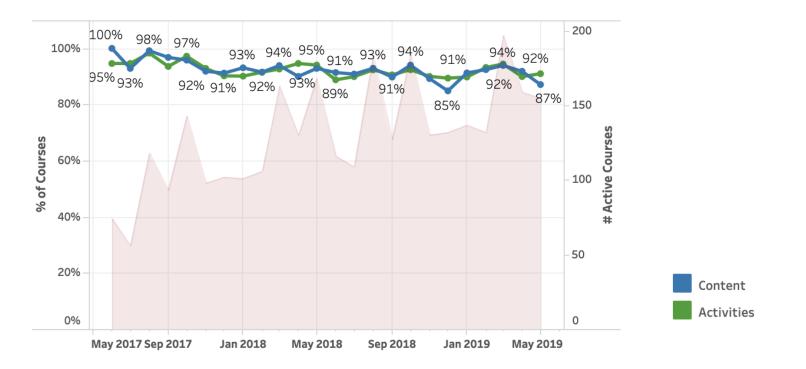

# **ACTIVE COURSE CONTENT**

# **COURSE ACTIVITY REPORT**

\*Courses only need to contain one content item or activity to contribute to this value. Courses that include more than one type of content item or activity are only counted once.

# **CONTENT & ACTIVITY BREAKDOWN**

\*Each Canvas feature percentage describes use in Current, Published, Active Courses.