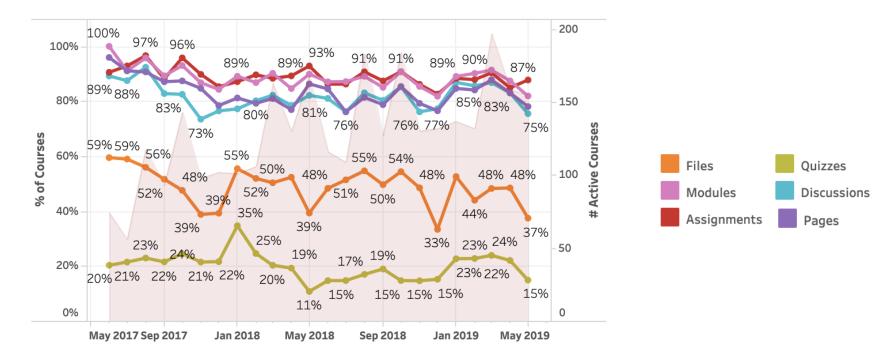

#### PAGES

# of active courses where an enrolled user viewed a page at any given time within the course's start and end date divided by the # of active courses.

#### **FILES**

# of active courses where an enrolled user viewed a file at any given time within the course's start and end date divided by the # of active courses.

#### ASSIGNMENTS

# of active courses where an enrolled user viewed an assignment at any given time within the course's start and end date divided by the # of active courses.

### DISCUSSIONS

# of active courses where an enrolled user viewed a discussion at any given time within the course's start and end date divided by the # of active courses.

#### QUIZZES

**MODULES** 

# of active courses

viewed a module at

any given time within

the course's start and

# of active courses.

end date divided by the

where an enrolled user

# of active courses where an enrolled user viewed a quiz at any aiven time within the course's start and end date divided by the # of active courses.

**95%** 

# **CONTENT & ACTIVITY BREAKDOWN**

\*Each Canvas feature percentage describes use in Current, Published, Active Courses.