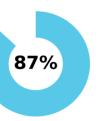

#### **FILES**

# of active courses where an enrolled user viewed a file at any given time within the course's start and end date divided by the # of active courses.