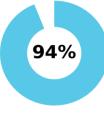

#### QUIZZES

**MODULES** 

# of active courses

viewed a module at

any given time within

the course's start and

# of active courses.

end date divided by the

where an enrolled user