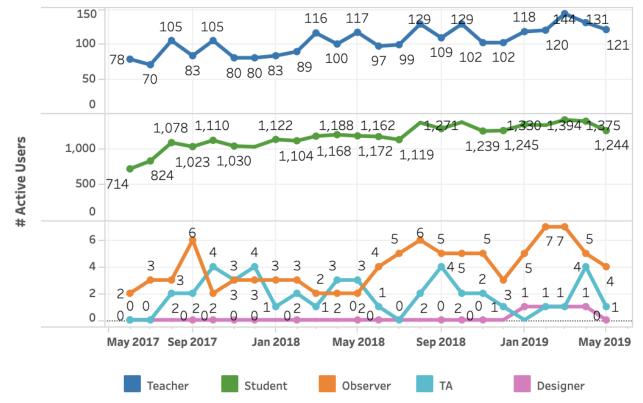

# **ACTIVE USERS REPORT**

\*Users are "Active" if they have an enrollment in an active course and have logged in at least once in the given month.