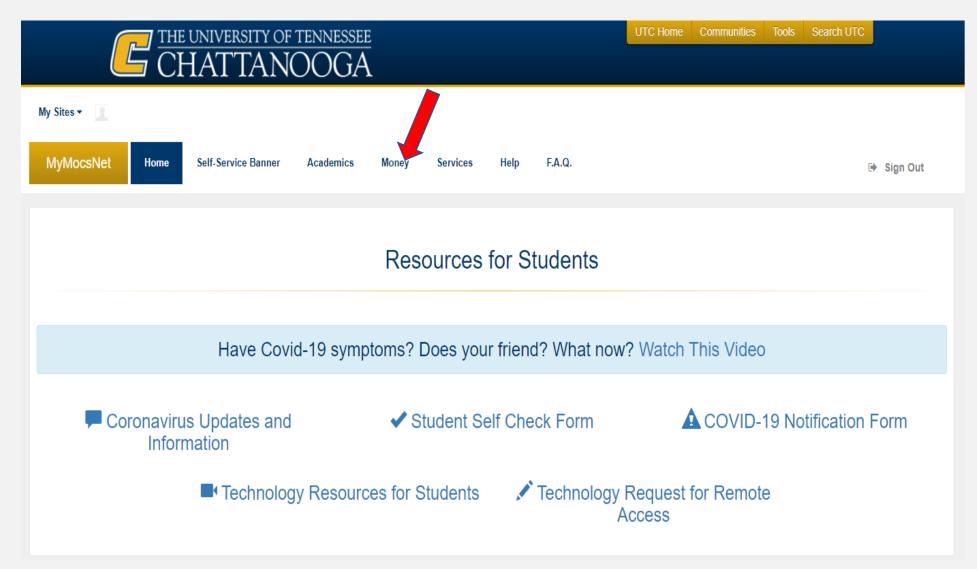

# Accessing Financial Aid & TN HOPE Surveys



### Select the My Mocs Net portal from www.utc.edu



**\*\*\*Important Notice for New Students\*\*\*** 

Your UTC ID will be provided in your Acceptance information from Admissions. Students can activate their Mocs Net account through UTC's <u>Account Activation</u> webpage.



The University of Tennessee at Chattanooga

# Go to the Money Tab



### Go to the Financial Aid Survey box and select "Click this link"

| MocsNet Home Self-Service Banner Academics Mon                                                                                                                                                                                    | ey Services Help F.A.Q.                                                                                                                                                                                                                                                                                                                                                                     | 🕪 Sign Out