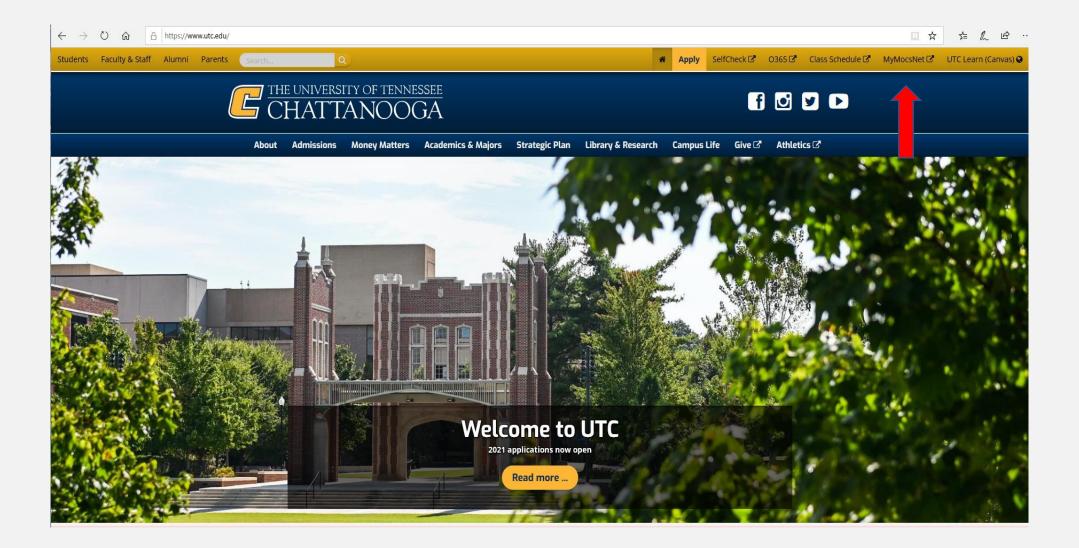

### Select the My Mocs Net portal from www.utc.edu

**\*\*\*Important Notice for New Students\*\*\*** 

Your UTC ID will be provided in your Acceptance information from Admissions. Students can activate their Mocs Net account through UTC's <u>Account Activation</u> webpage.