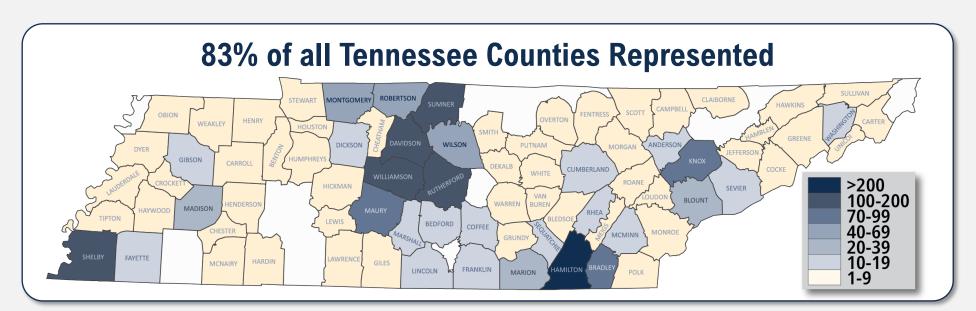

## **Top Three High Schools**

East Hamilton High School

Hixson High School

Ooltewah High School

Student Athletes

First Generation 21%

Veterans 1 8

**Average High School GPA** 