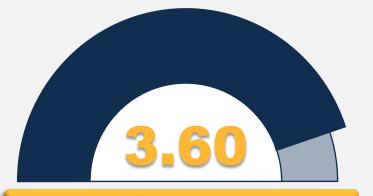

## **Top Three High Schools**

East Hamilton High School

Hixson High School

Ooltewah High School

Student Athletes

First Generation 21%

Veterans 1 8

**Average High School GPA** 

25<sup>th</sup> percentile: 3.34 | 75<sup>th</sup> percentile: 3.95

**Average ACT Composite** 25<sup>th</sup> percentile: 20 | 75<sup>th</sup> percentile: 25