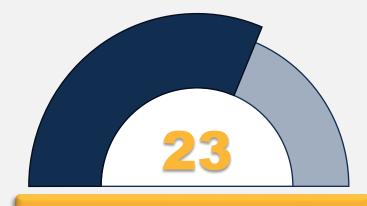

## **Top Three High Schools**

East Hamilton High School

Hixson High School

Ooltewah High School

Student Athletes

First Generation 21%

Veterans 1 8

**Average High School GPA** 

25<sup>th</sup> percentile: 3.34 | 75<sup>th</sup> percentile: 3.95

**Average ACT Composite** 25<sup>th</sup> percentile: 20 | 75<sup>th</sup> percentile: 25