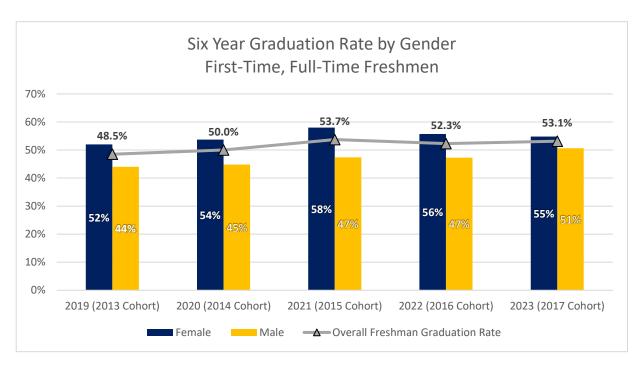

## Six Year Graduation Rates Group Comparison First-Time, Full-Time Freshman Cohort<sup>1</sup> FY 2019 through FY 2023

|                                  | 2019 | 2020 | 2021 | 2022 | 2023 |
|----------------------------------|------|------|------|------|------|
| Initial Cohort Year              | 2013 | 2014 | 2015 | 2016 | 2017 |
| Gender                           |      |      |      |      |      |
| Female                           | 52%  | 54%  | 58%  | 56%  | 55%  |
| Male                             | 44%  | 45%  | 47%  | 47%  | 51%  |
| Overall Freshman Graduation Rate | 49%  | 50%  | 54%  | 52%  | 53%  |

<sup>&</sup>lt;sup>1</sup>Percent of UTC First Time, Full Time Freshmen who graduated from UTC within six years of initial enrollment. Includes summer admits.

|                                  | 2019 | 2020 | 2021 | 2022 | 2023 |
|----------------------------------|------|------|------|------|------|
| Initial Cohort Year              | 2013 | 2014 | 2015 | 2016 | 2017 |
| Race/Ethnicity                   |      |      |      |      |      |
| Asian                            | 53%  | 60%  | 68%  | 57%  | 54%  |
| Black                            | 40%  | 48%  | 44%  | 47%  | 50%  |
| Hispanic                         | 32%  | 39%  | 49%  | 46%  | 49%  |
| Two or More Races                | 54%  | 39%  | 51%  | 51%  | 41%  |
| White                            | 51%  | 54%  | 56%  | 54%  | 54%  |
| Overall Freshman Graduation Rate | 49%  | 50%  | 54%  | 52%  | 53%  |