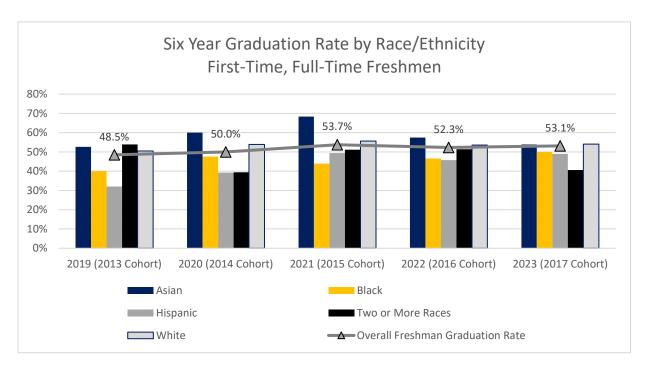

<sup>&</sup>lt;sup>1</sup>Percent of UTC First Time, Full Time Freshmen who graduated from UTC within six years of initial enrollment. Includes summer admits.

|                                  | 2019 | 2020 | 2021 | 2022 | 2023 |
|----------------------------------|------|------|------|------|------|
| Initial Cohort Year              | 2013 | 2014 | 2015 | 2016 | 2017 |
| Race/Ethnicity                   |      |      |      |      |      |
| Asian                            | 53%  | 60%  | 68%  | 57%  | 54%  |
| Black                            | 40%  | 48%  | 44%  | 47%  | 50%  |
| Hispanic                         | 32%  | 39%  | 49%  | 46%  | 49%  |
| Two or More Races                | 54%  | 39%  | 51%  | 51%  | 41%  |
| White                            | 51%  | 54%  | 56%  | 54%  | 54%  |
| Overall Freshman Graduation Rate | 49%  | 50%  | 54%  | 52%  | 53%  |

<sup>&</sup>lt;sup>1</sup>Percent of UTC First Time, Full Time Freshmen who graduated from UTC within six years of initial enrollment. Includes summer admits.

<sup>&</sup>lt;sup>2</sup>American Indian, Native Hawaiian/Pacific Islander, International, and Unknown students are not presented here due to very small cohorts (<10)